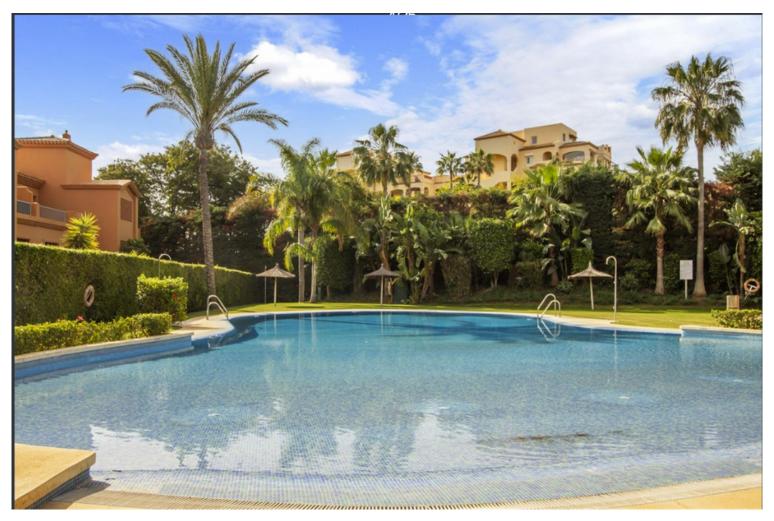

## APARTMENT IN ATALAYA

SUPERB APARTMENT NEXT TO THE PRESTIGIOUS ATALAYA SCHOOL. This beautiful apartment has a spacious living room which opens on to the large terrace which overlooks the beautiful gardens and has views of the mountains. There is a separate, fully fitted kitchen with a utility room. The two large bedrooms have spacious fitted wardrobes and the apartment boasts two full bathrooms, one of them ensuite. The property has an underground parking space and enjoys the use of the communal gardens, swimming pools, gymnasium and spa. This property is located only 10 minutes drive to San Pedro Town Centre, 5 minutes drive to the beach, and next to Atalaya Golf Course. VIEWING IS HIGHLY RECOMMENDED