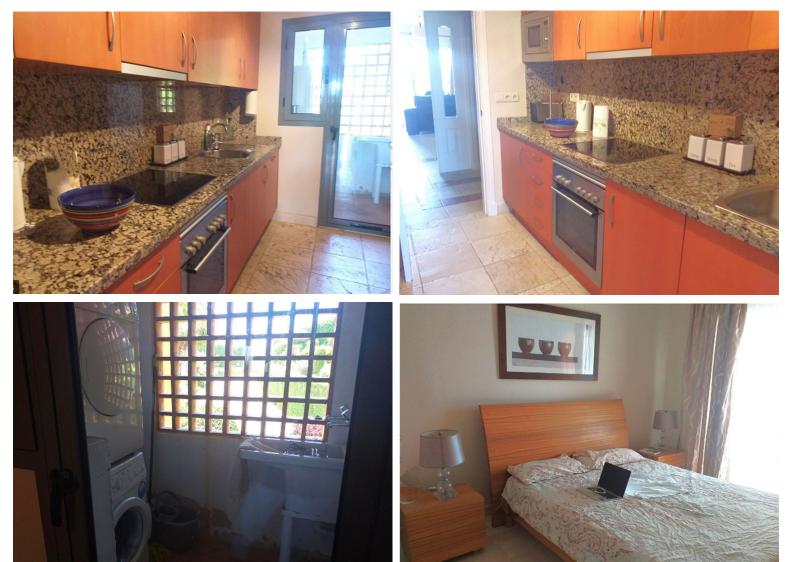

## APARTMENT IN ATALAYA

SUPERB APARTMENT NEXT TO THE PRESTIGIOUS ATALAYA SCHOOL. This beautiful apartment has a spacious living room which opens on to the large terrace which overlooks the beautiful gardens and has views of the mountains. There is a separate, fully fitted kitchen with a utility room. The two large bedrooms have spacious fitted wardrobes and the apartment boasts two full bathrooms, one of them ensuite. The property has an underground parking space and enjoys the use of the communal gardens, swimming pools, gymnasium and spa. This property is located only 10 minutes drive to San Pedro Town Centre, 5 minutes drive to the beach, and next to Atalaya Golf Course. VIEWING IS HIGHLY RECOMMENDED