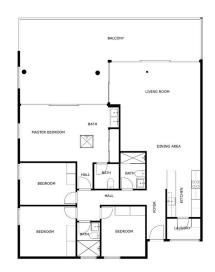

ious seaside living a reality. Inspired by the ocean, the design features wave-like curves and a harmonious color palette, while the modern, inviting architecture floods every space with natural light. This stunning penthouse redefines sophistication with four bedrooms and an open-plan, bright white kitchen. Upon entering, you are greeted by an expansive living area bathed in natural light, thanks to floor-to-ceiling windows that frame the breathtaking views. The seamless flow from the living space to the kitchen creates an airy, open feel, ideal for both intimate gatherings and grand entertaining. The kitchen is a chef's dream, boasting high-end stain...

| community | garbage | ibi | price       |
|-----------|---------|-----|-------------|
|           |         |     | 1.390.000 € |





C1755 105 105000000000 107000 107000









4