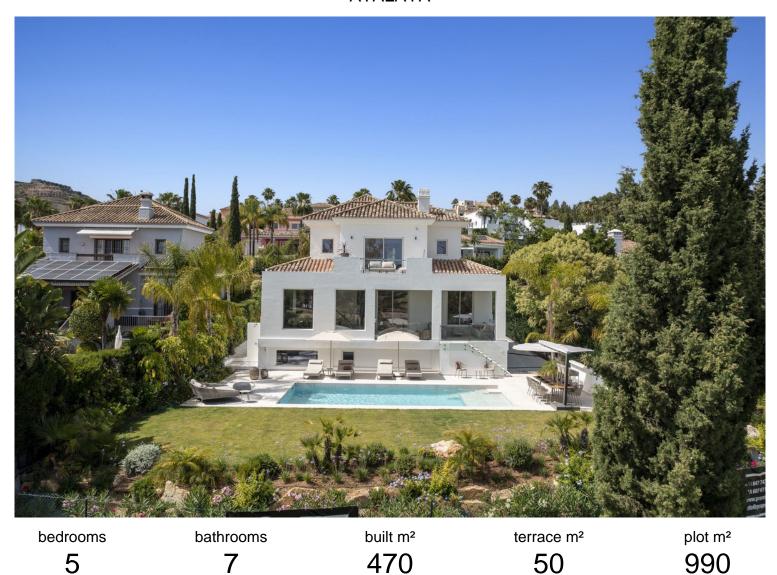

## **ATALAYA**

## VILLA IN ATALAYA

5

7

Discover Elegance and Exclusivity... Located in the prestigious Atalaya Golf in Benahavís this villa offers a living experience... unique, unequalled. This newly refurbished property fuses luxury and contemporary design with breathtaking views: the green of the golf course (Atalaya Golf & Country Club) and the sparkling Mediterranean Sea. The villa is located in a quiet cul de sac corner just 10 minutes from Puerto Banús and 20 minutes from Marbella, an ideal location that guarantees exclusivity and peace while being close to some of the best attractions and amenities of the Costa del Sol. Malaga airport is only 45 minutes away, ensuring easy connections for both domestic and international travel. What is the villa like? It has five bedrooms and five bathrooms, including the master bedroom, which features a private terrace with panoramic sea views, as well as a luxurious bathro...