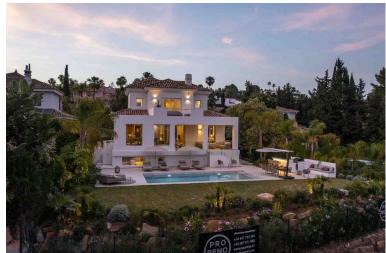

## VILLA IN ATALAYA

5

7

Discover Elegance and Exclusivity... Located in the prestigious Atalaya Golf in Benahavís this villa offers a living experience... unique, unequalled. This newly refurbished property fuses luxury and contemporary design with breathtaking views: the green of the golf course (Atalaya Golf & Country Club) and the sparkling Mediterranean Sea. The villa is located in a quiet cul de sac corner just 10 minutes from Puerto Banús and 20 minutes from Marbella, an ideal location that guarantees exclusivity and peace while being close to some of the best attractions and amenities of the Costa del Sol. Malaga airport is only 45 minutes away, ensuring easy connections for both domestic and international travel. What is the villa like? It has five bedrooms and five bathrooms, including the master bedroom, which features a private terrace with panoramic sea views, as well as a luxurious bathro...