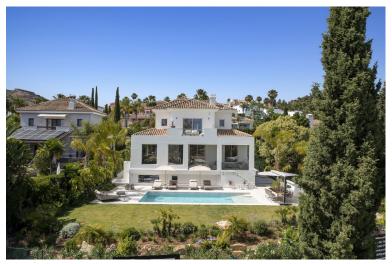

## VILLA IN ATALAYA

5

7

Discover Elegance and Exclusivity... Located in the prestigious Atalaya Golf in Benahavís this villa offers a living experience... unique, unequalled. This newly refurbished property fuses luxury and contemporary design with breathtaking views: the green of the golf course (Atalaya Golf & Country Club) and the sparkling Mediterranean Sea. The villa is located in a quiet cul de sac corner just 10 minutes from Puerto Banús and 20 minutes from Marbella, an ideal location that guarantees exclusivity and peace while being close to some of the best attractions and amenities of the Costa del Sol. Malaga airport is only 45 minutes away, ensuring easy connections for both domestic and international travel. What is the villa like? It has five bedrooms and five bathrooms, including the master bedroom, which features a private terrace with panoramic sea views, as well as a luxurious bathro...