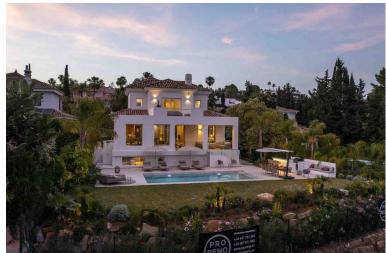

## VILLA IN ATALAYA

Discover Elegance and Exclusivity... Located in the prestigious Atalaya Golf in Benahavís this villa offers a living experience... unique, unequalled. This newly refurbished property fuses luxury and contemporary design with breathtaking views: the green of the golf course (Atalaya Golf & Country Club) and the sparkling Mediterranean Sea. The villa is located in a quiet cul de sac corner just 10 minutes from Puerto Banús and 20 minutes from Marbella, an ideal location that guarantees exclusivity and peace while being close to some of the best attractions and amenities of the Costa del Sol. Malaga airport is only 45 minutes away, ensuring easy connections for both domestic and international travel. What is the villa like? It has five bedrooms and five bathrooms, including the master bedroom, which features a private terrace with panoramic sea views, as well as a luxurious bathro...