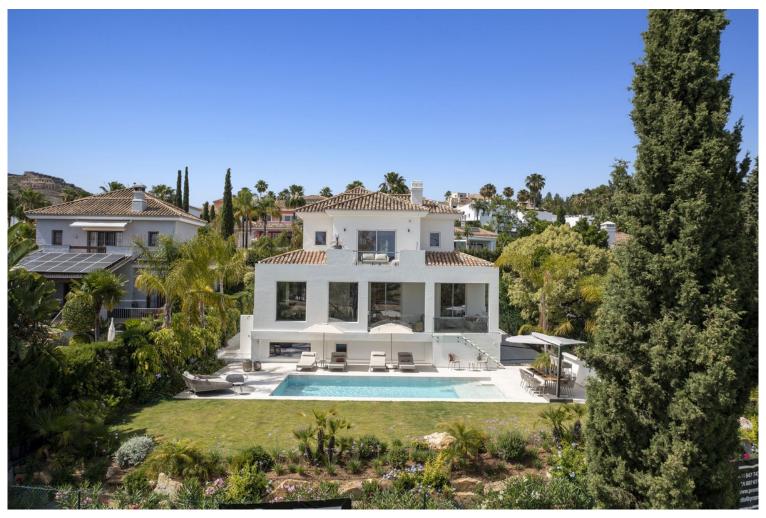

## VILLA IN ATALAYA

Discover Elegance and Exclusivity... Located in the prestigious Atalaya Golf in Benahavís this villa offers a living experience... unique, unequalled. This newly refurbished property fuses luxury and contemporary design with breathtaking views: the green of the golf course (Atalaya Golf & Country Club) and the sparkling Mediterranean Sea. The villa is located in a quiet cul de sac corner just 10 minutes from Puerto Banús and 20 minutes from Marbella, an ideal location that guarantees exclusivity and peace while being close to some of the best attractions and amenities of the Costa del Sol. Malaga airport is only 45 minutes away, ensuring easy connections for both domestic and international travel. What is the villa like? It has five bedrooms and five bathrooms, including the master bedroom, which features a private terrace with panoramic sea views, as well as a luxurious bathro...