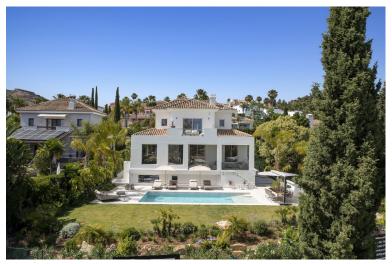

## VILLA IN ATALAYA

Discover Elegance and Exclusivity... Located in the prestigious Atalaya Golf in Benahavís this villa offers a living experience... unique, unequalled. This newly refurbished property fuses luxury and contemporary design with breathtaking views: the green of the golf course (Atalaya Golf & Country Club) and the sparkling Mediterranean Sea. The villa is located in a quiet cul de sac corner just 10 minutes from Puerto Banús and 20 minutes from Marbella, an ideal location that guarantees exclusivity and peace while being close to some of the best attractions and amenities of the Costa del Sol. Malaga airport is only 45 minutes away, ensuring easy connections for both domestic and international travel. What is the villa like? It has five bedrooms and five bathrooms, including the master bedroom, which features a private terrace with panoramic sea views, as well as a luxurious bathro...