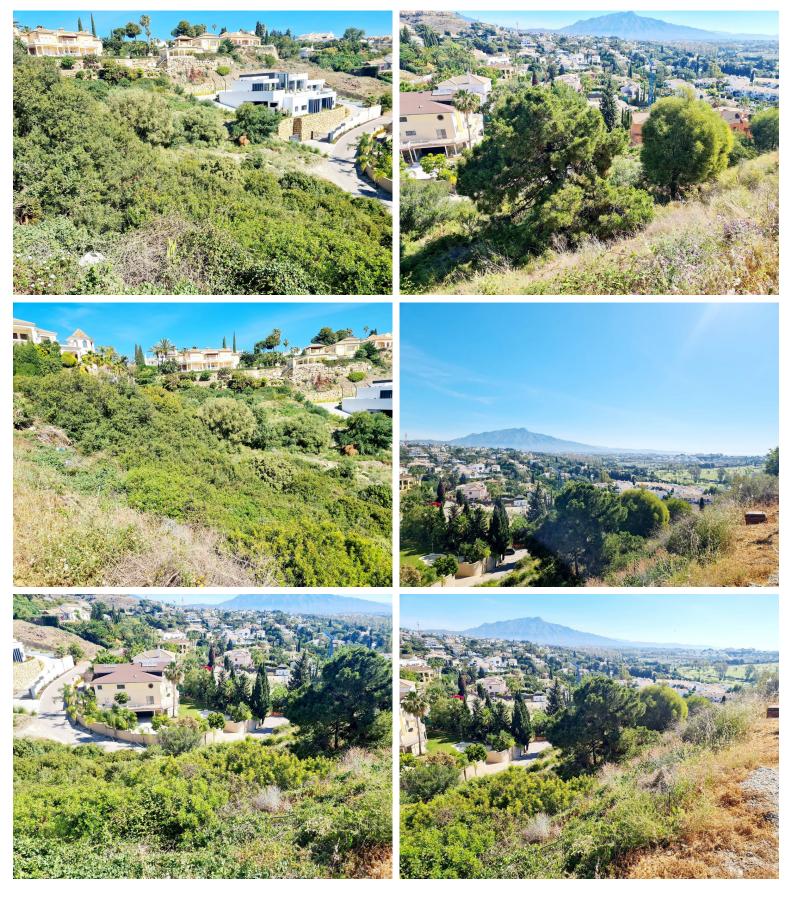

## LAND IN BENAHAVÍS

Located in the prestigious area of **E**EI Paraíso Alto, this remarkable plot of land displays stunning panoramic views of the golf course and the sea. With convenient access to supermarkets just a 5-minute drive away and the coast just 10 minutes away, it perfectly combines tranquility with accessibility. Surrounded by luxurious residences valued in excess of 3 million, this land presents an unparalleled opportunity for both residential development and astute investments.