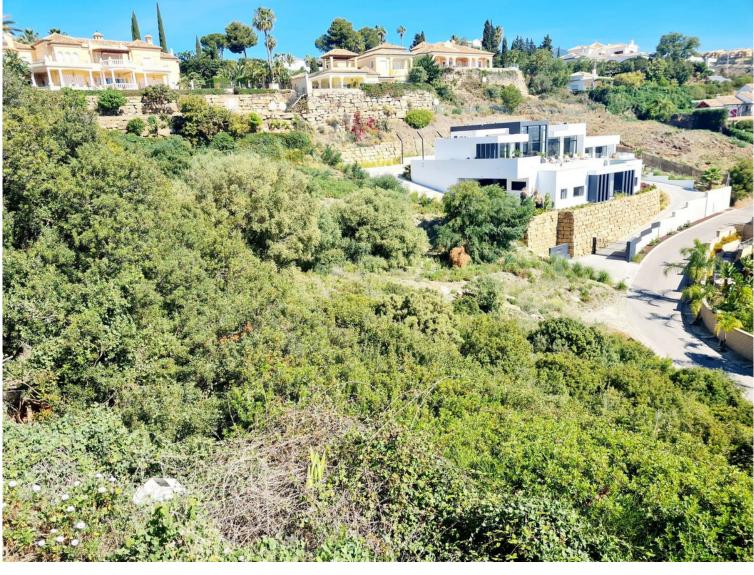

## LAND IN BENAHAVÍS

Located in the prestigious area of **E**EI Paraíso Alto, this remarkable plot of land displays stunning panoramic views of the golf course and the sea. With convenient access to supermarkets just a 5-minute drive away and the coast just 10 minutes away, it perfectly combines tranquility with accessibility. Surrounded by luxurious residences valued in excess of 3 million, this land presents an unparalleled opportunity for both residential development and astute investments.