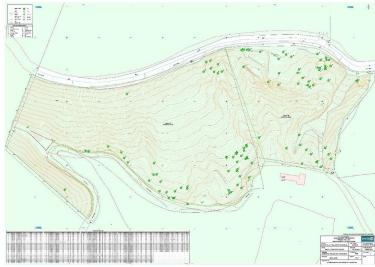

## LAND IN BENAHAVÍS

Undoubtedly one of the largest and most scenic residential plots available on the Costa del Sol - an extraordinary private estate of 34,506 m2, classified as rustic land, but with permission to build 1% above-ground habitable space, meaning that you could build the villa of your dreams in a 5\* location, with all the privacy and outdoor space you could ever want. This is an exceptional opportunity. Please contact us for viewings and further information.