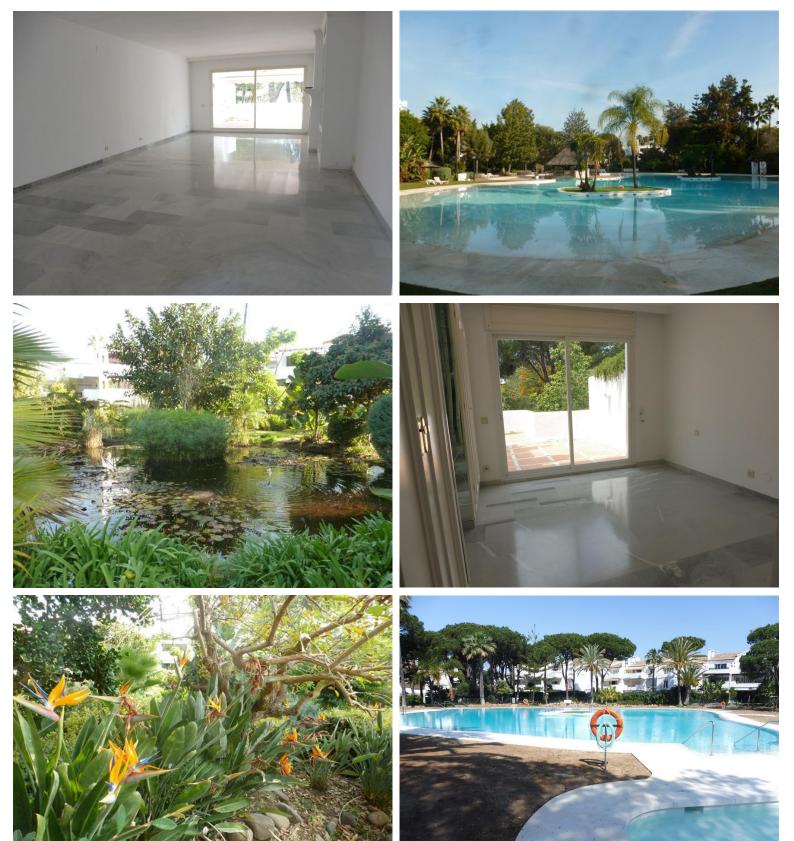

## PENTHOUSE IN GUADALMINA BAJA

This duplex penthouse has four bedrooms and four bathrooms en suite, as well as a guest toilet. On the first level there is a very spacious livingroom leading out to a spcious terrace which connects to the adjacent bedroom. Another bedroom and the large kitchen can be found on this floor. On the upper level there are two very spacious bedrooms en/suite as well as a large closet area for the master bedroom. Two large terraces on this floor as well. An amazing tropical garden surround the large communal pool.