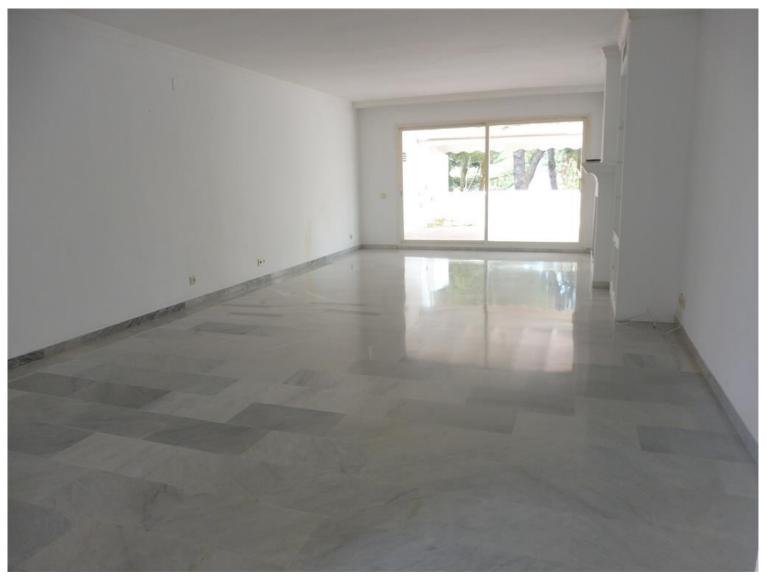

## PENTHOUSE IN GUADALMINA BAJA

This duplex penthouse has four bedrooms and four bathrooms en suite, as well as a guest toilet. On the first level there is a very spacious livingroom leading out to a spcious terrace which connects to the adjacent bedroom. Another bedroom and the large kitchen can be found on this floor. On the upper level there are two very spacious bedrooms en/suite as well as a large closet area for the master bedroom. Two large terraces on this floor as well. An amazing tropical garden surround the large communal pool.