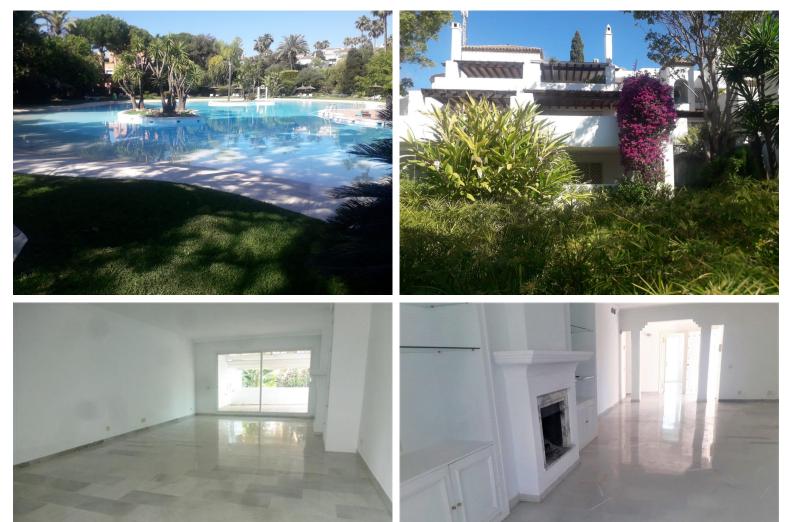

## PENTHOUSE IN GUADALMINA BAJA

This duplex penthouse has four bedrooms and four bathrooms en suite, as well as a guest toilet. On the first level there is a very spacious livingroom leading out to a spcious terrace which connects to the adjacent bedroom. Another bedroom and the large kitchen can be found on this floor. On the upper level there are two very spacious bedrooms en/suite as well as a large closet area for the master bedroom. Two large terraces on this floor as well. An amazing tropical garden surround the large communal pool.