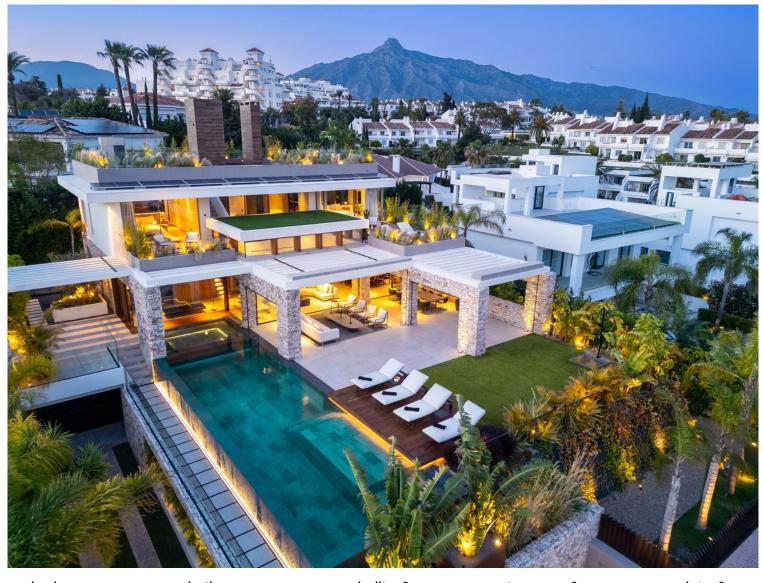

## VILLA IN NUEVA ANDALUCÍA

Discover an architectural masterpiece in Nueva Andalucía, where every detail is designed to offer an unmatched lifestyle. Just minutes from Puerto Banús and within walking distance of all amenities, this extraordinary property combines stunning modern design with an unbeatable location. The exterior of the villa features a striking infinity pool that extends from the garden to the interior, enhanced by LED lights that create an enchanting atmosphere at night. A generous terrace offers multiple lounging areas and alfresco dining spaces, perfect for entertaining or relaxing in style. Accessible via a private road, the villa includes a private garage, ensuring maximum privacy and security. Upon entering, the interior is simply spectacular. The open-concept living, dining and kitchen area is bathed in natural light thanks to floor-to-ceiling windows and a double-height ceiling that adds a...