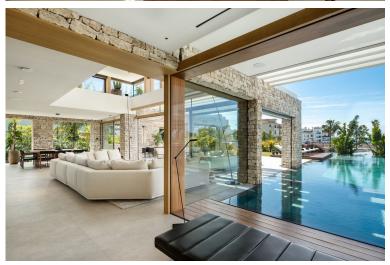

## VILLA IN NUEVA ANDALUCÍA

Discover an architectural masterpiece in Nueva Andalucía, where every detail is designed to offer an unmatched lifestyle. Just minutes from Puerto Banús and within walking distance of all amenities, this extraordinary property combines stunning modern design with an unbeatable location. The exterior of the villa features a striking infinity pool that extends from the garden to the interior, enhanced by LED lights that create an enchanting atmosphere at night. A generous terrace offers multiple lounging areas and alfresco dining spaces, perfect for entertaining or relaxing in style. Accessible via a private road, the villa includes a private garage, ensuring maximum privacy and security. Upon entering, the interior is simply spectacular. The open-concept living, dining and kitchen area is bathed in natural light thanks to floor-to-ceiling windows and a double-height ceiling that adds a...