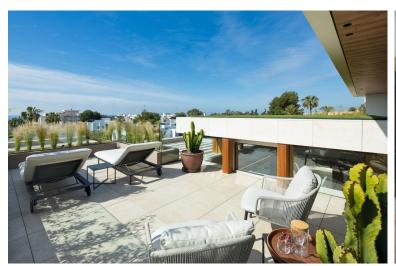

## VILLA IN NUEVA ANDALUCÍA

Discover an architectural masterpiece in Nueva Andalucía, where every detail is designed to offer an unmatched lifestyle. Just minutes from Puerto Banús and within walking distance of all amenities, this extraordinary property combines stunning modern design with an unbeatable location. The exterior of the villa features a striking infinity pool that extends from the garden to the interior, enhanced by LED lights that create an enchanting atmosphere at night. A generous terrace offers multiple lounging areas and alfresco dining spaces, perfect for entertaining or relaxing in style. Accessible via a private road, the villa includes a private garage, ensuring maximum privacy and security. Upon entering, the interior is simply spectacular. The open-concept living, dining and kitchen area is bathed in natural light thanks to floor-to-ceiling windows and a double-height ceiling that adds a...