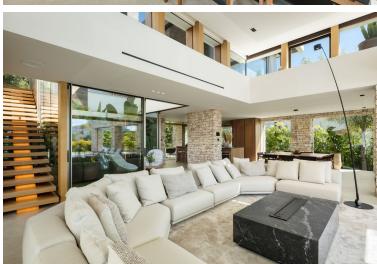

## VILLA IN NUEVA ANDALUCÍA

Discover an architectural masterpiece in Nueva Andalucía, where every detail is designed to offer an unmatched lifestyle. Just minutes from Puerto Banús and within walking distance of all amenities, this extraordinary property combines stunning modern design with an unbeatable location. The exterior of the villa features a striking infinity pool that extends from the garden to the interior, enhanced by LED lights that create an enchanting atmosphere at night. A generous terrace offers multiple lounging areas and alfresco dining spaces, perfect for entertaining or relaxing in style. Accessible via a private road, the villa includes a private garage, ensuring maximum privacy and security. Upon entering, the interior is simply spectacular. The open-concept living, dining and kitchen area is bathed in natural light thanks to floor-to-ceiling windows and a double-height ceiling that adds a...