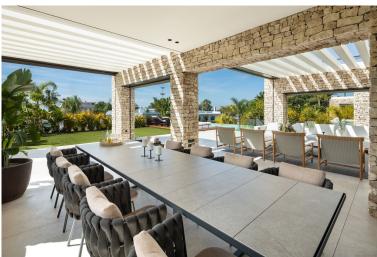

## VILLA IN NUEVA ANDALUCÍA

Discover an architectural masterpiece in Nueva Andalucía, where every detail is designed to offer an unmatched lifestyle. Just minutes from Puerto Banús and within walking distance of all amenities, this extraordinary property combines stunning modern design with an unbeatable location. The exterior of the villa features a striking infinity pool that extends from the garden to the interior, enhanced by LED lights that create an enchanting atmosphere at night. A generous terrace offers multiple lounging areas and alfresco dining spaces, perfect for entertaining or relaxing in style. Accessible via a private road, the villa includes a private garage, ensuring maximum privacy and security. Upon entering, the interior is simply spectacular. The open-concept living, dining and kitchen area is bathed in natural light thanks to floor-to-ceiling windows and a double-height ceiling that adds a...