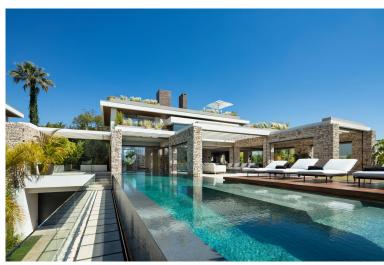

## VILLA IN NUEVA ANDALUCÍA

Discover an architectural masterpiece in Nueva Andalucía, where every detail is designed to offer an unmatched lifestyle. Just minutes from Puerto Banús and within walking distance of all amenities, this extraordinary property combines stunning modern design with an unbeatable location. The exterior of the villa features a striking infinity pool that extends from the garden to the interior, enhanced by LED lights that create an enchanting atmosphere at night. A generous terrace offers multiple lounging areas and alfresco dining spaces, perfect for entertaining or relaxing in style. Accessible via a private road, the villa includes a private garage, ensuring maximum privacy and security. Upon entering, the interior is simply spectacular. The open-concept living, dining and kitchen area is bathed in natural light thanks to floor-to-ceiling windows and a double-height ceiling that adds a...