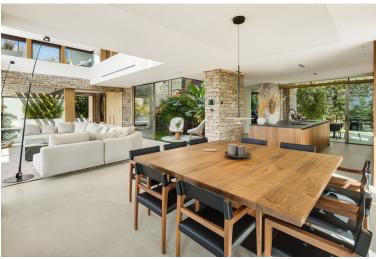

## VILLA IN NUEVA ANDALUCÍA

Discover an architectural masterpiece in Nueva Andalucía, where every detail is designed to offer an unmatched lifestyle. Just minutes from Puerto Banús and within walking distance of all amenities, this extraordinary property combines stunning modern design with an unbeatable location. The exterior of the villa features a striking infinity pool that extends from the garden to the interior, enhanced by LED lights that create an enchanting atmosphere at night. A generous terrace offers multiple lounging areas and alfresco dining spaces, perfect for entertaining or relaxing in style. Accessible via a private road, the villa includes a private garage, ensuring maximum privacy and security. Upon entering, the interior is simply spectacular. The open-concept living, dining and kitchen area is bathed in natural light thanks to floor-to-ceiling windows and a double-height ceiling that adds a...