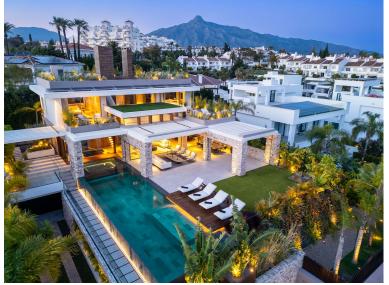

## VILLA IN NUEVA ANDALUCÍA

Discover an architectural masterpiece in Nueva Andalucía, where every detail is designed to offer an unmatched lifestyle. Just minutes from Puerto Banús and within walking distance of all amenities, this extraordinary property combines stunning modern design with an unbeatable location. The exterior of the villa features a striking infinity pool that extends from the garden to the interior, enhanced by LED lights that create an enchanting atmosphere at night. A generous terrace offers multiple lounging areas and alfresco dining spaces, perfect for entertaining or relaxing in style. Accessible via a private road, the villa includes a private garage, ensuring maximum privacy and security. Upon entering, the interior is simply spectacular. The open-concept living, dining and kitchen area is bathed in natural light thanks to floor-to-ceiling windows and a double-height ceiling that adds a...