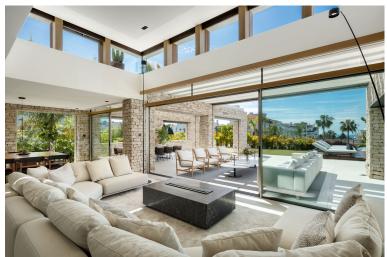

## VILLA IN NUEVA ANDALUCÍA

Discover an architectural masterpiece in Nueva Andalucía, where every detail is designed to offer an unmatched lifestyle. Just minutes from Puerto Banús and within walking distance of all amenities, this extraordinary property combines stunning modern design with an unbeatable location. The exterior of the villa features a striking infinity pool that extends from the garden to the interior, enhanced by LED lights that create an enchanting atmosphere at night. A generous terrace offers multiple lounging areas and alfresco dining spaces, perfect for entertaining or relaxing in style. Accessible via a private road, the villa includes a private garage, ensuring maximum privacy and security. Upon entering, the interior is simply spectacular. The open-concept living, dining and kitchen area is bathed in natural light thanks to floor-to-ceiling windows and a double-height ceiling that adds a...