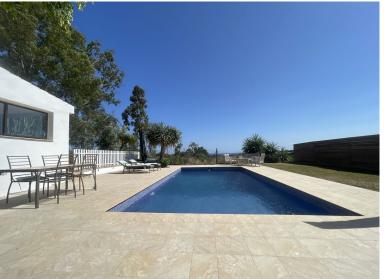

## VILLA IN ESTEPONA

This charming finca which boasts beautiful sea and mountain views, is located in the beautiful area of El Padron, just inland from the brand new, Laguna Luxury Beach Complex and a few minute's drive to central Estepona. This fresh and modern finca consists of a brand new open plan kitchen and lounge with a cosy fireplace. The spacious master bedroom has a walk-in wardrobe and ensuite bathroom. Plus there are two additional bedrooms with a shared family bathroom. The large terrace has glass curtains which, when closed doubles the interior living space. There is air-conditioning in each of the bedrooms, the lounge and the terrace. There is also underfloor heating in the master bedroom, dressing room and ensuite bathroom. This property is ideal for nature lovers, as it is nestled on a large plot of almost 3000m2, surrounded by peaceful countryside with beautiful sea and mountain...