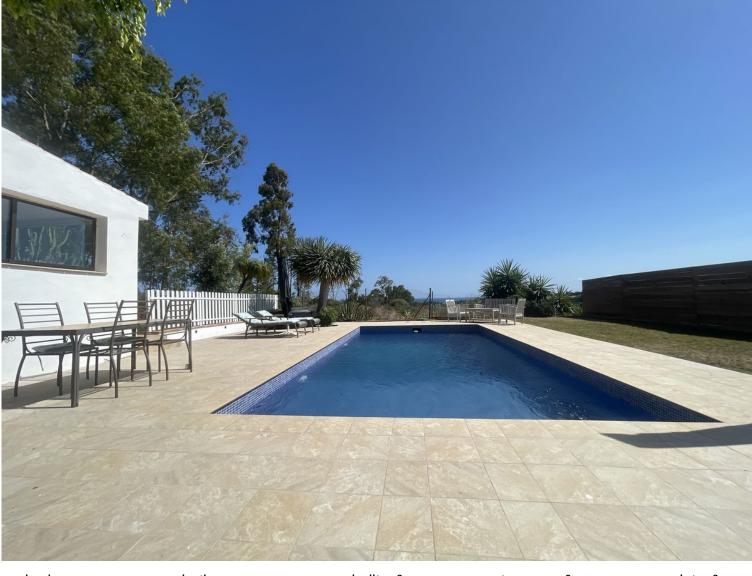

## VILLA IN ESTEPONA

This charming finca which boasts beautiful sea and mountain views, is located in the beautiful area of El Padron, just inland from the brand new, Laguna Luxury Beach Complex and a few minute's drive to central Estepona. This fresh and modern finca consists of a brand new open plan kitchen and lounge with a cosy fireplace. The spacious master bedroom has a walk-in wardrobe and ensuite bathroom. Plus there are two additional bedrooms with a shared family bathroom. The large terrace has glass curtains which, when closed doubles the interior living space. There is air-conditioning in each of the bedrooms, the lounge and the terrace. There is also underfloor heating in the master bedroom, dressing room and ensuite bathroom. This property is ideal for nature lovers, as it is nestled on a large plot of almost 3000m2, surrounded by peaceful countryside with beautiful sea and mountain...