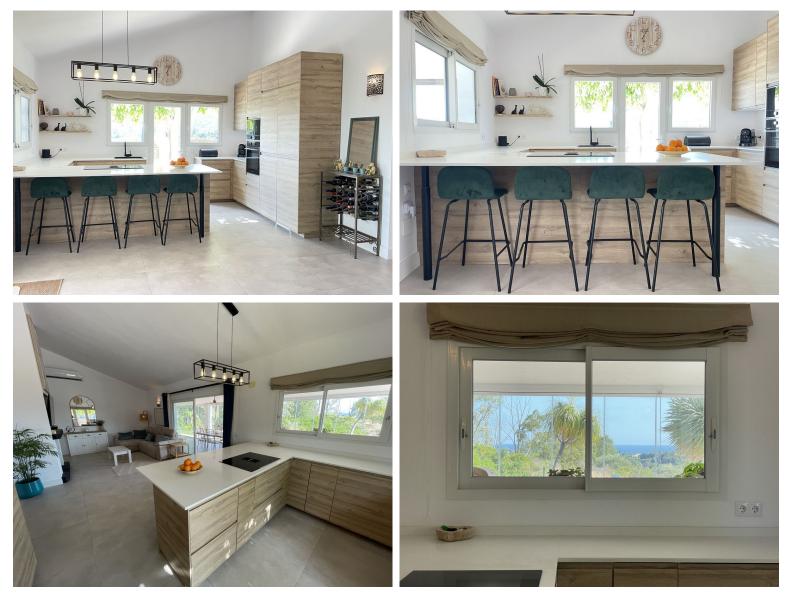

## VILLA IN ESTEPONA

This charming finca which boasts beautiful sea and mountain views, is located in the beautiful area of El Padron, just inland from the brand new, Laguna Luxury Beach Complex and a few minute's drive to central Estepona. This fresh and modern finca consists of a brand new open plan kitchen and lounge with a cosy fireplace. The spacious master bedroom has a walk-in wardrobe and ensuite bathroom. Plus there are two additional bedrooms with a shared family bathroom. The large terrace has glass curtains which, when closed doubles the interior living space. There is air-conditioning in each of the bedrooms, the lounge and the terrace. There is also underfloor heating in the master bedroom, dressing room and ensuite bathroom. This property is ideal for nature lovers, as it is nestled on a large plot of almost 3000m2, surrounded by peaceful countryside with beautiful sea and mountain...