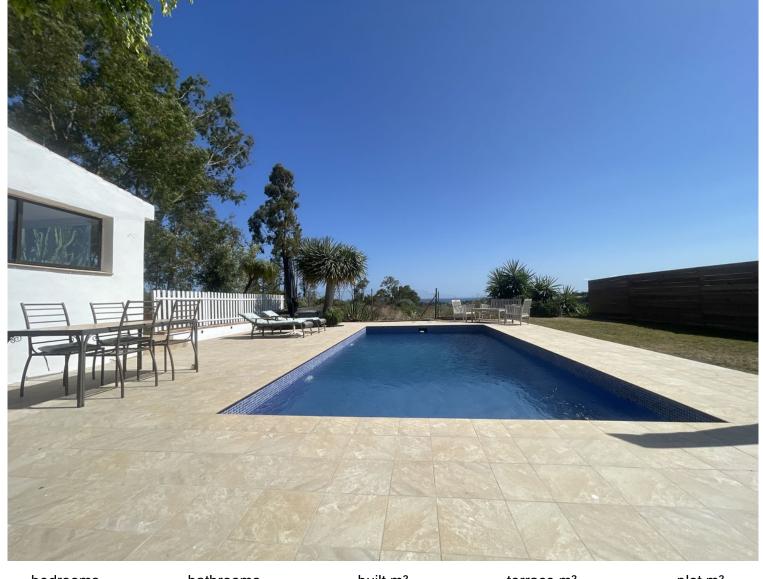

## **ESTEPONA**

bedrooms bathrooms built  $m^2$  terrace  $m^2$  plot  $m^2$  3 2 145 100 2,974

## VILLA IN ESTEPONA

This charming finca which boasts beautiful sea and mountain views, is located in the beautiful area of El Padron, just inland from the brand new, Laguna Luxury Beach Complex and a few minute's drive to central Estepona. This fresh and modern finca consists of a brand new open plan kitchen and lounge with a cosy fireplace. The spacious master bedroom has a walk-in wardrobe and ensuite bathroom. Plus there are two additional bedrooms with a shared family bathroom. The large terrace has glass curtains which, when closed doubles the interior living space. There is air-conditioning in each of the bedrooms, the lounge and the terrace. There is also underfloor heating in the master bedroom, dressing room and ensuite bathroom. This property is ideal for nature lovers, as it is nestled on a large plot of almost 3000m2, surrounded by peaceful countryside with beautiful sea and mountain...