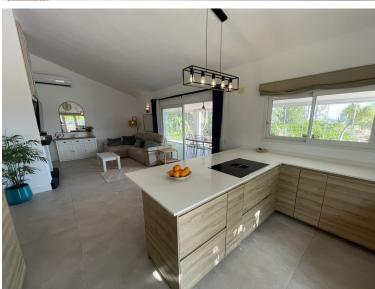

## VILLA IN ESTEPONA

This charming finca which boasts beautiful sea and mountain views, is located in the beautiful area of El Padron, just inland from the brand new, Laguna Luxury Beach Complex and a few minute's drive to central Estepona. This fresh and modern finca consists of a brand new open plan kitchen and lounge with a cosy fireplace. The spacious master bedroom has a walk-in wardrobe and ensuite bathroom. Plus there are two additional bedrooms with a shared family bathroom. The large terrace has glass curtains which, when closed doubles the interior living space. There is air-conditioning in each of the bedrooms, the lounge and the terrace. There is also underfloor heating in the master bedroom, dressing room and ensuite bathroom. This property is ideal for nature lovers, as it is nestled on a large plot of almost 3000m2, surrounded by peaceful countryside with beautiful sea and mountain...