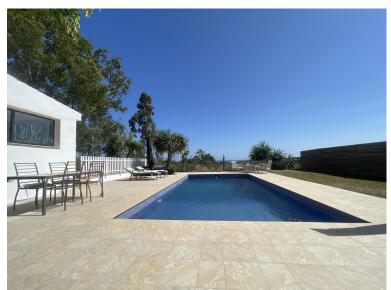

## VILLA IN ESTEPONA

This charming finca which boasts beautiful sea and mountain views, is located in the beautiful area of El Padron, just inland from the brand new, Laguna Luxury Beach Complex and a few minute's drive to central Estepona. This fresh and modern finca consists of a brand new open plan kitchen and lounge with a cosy fireplace. The spacious master bedroom has a walk-in wardrobe and ensuite bathroom. Plus there are two additional bedrooms with a shared family bathroom. The large terrace has glass curtains which, when closed doubles the interior living space. There is air-conditioning in each of the bedrooms, the lounge and the terrace. There is also underfloor heating in the master bedroom, dressing room and ensuite bathroom. This property is ideal for nature lovers, as it is nestled on a large plot of almost 3000m2, surrounded by peaceful countryside with beautiful sea and mountain...