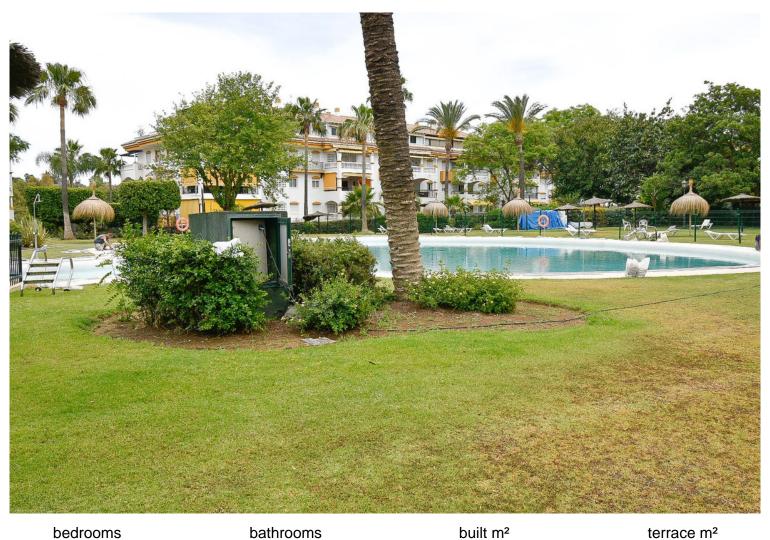

## PUERTO BANÚS

2

bathrooms 2

75

terrace m<sup>2</sup>

21

## APARTMENT IN PUERTO BANÚS

Escape to your own oasis in this middle floor apartment with lots of potential. Imagine relaxing on your spacious terrace, looking out onto the gardens, with the added luxury of glass curtains to be able enjoy the views all year round. Upon entering this property you have an entrance hall which to the left leads to the bedrooms and bathrooms, directly ahead you have the kitchen and on the right handside a spacious living area. The community boats a large communal pool and many beautiful gardens which provide the perfect setting for lazy days in the sun. The urbanisation is enclosed and security offer peace of mind. Enjoy views onto the La Concha mountain from within the community. Located close to the beach, the port, and all amenities, this is the ideal holiday apartment investment or permanent home. You won't get stuck with things to do as the surrounding area offers many ...