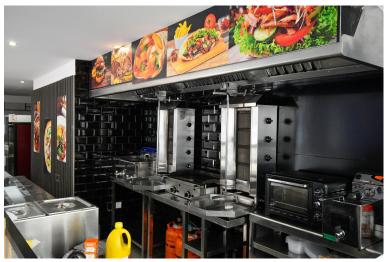

## COMMERCIAL IN PUERTO BANÚS

Welcome to your new business venture in the heart of Puerto Banus! This thriving commercial property is a rare opportunity to own both the leasehold and freehold of a fully equipped and operational business. Located second line to the harbour, this prime location is surrounded by high-end shops, restaurants, cafeterias, and vibrant nightlife. The business comes fully equipped with all the necessary amenities to start trading immediately, including a full kitchen with industrial fridges, grills, ovens, and more. The furniture and sound system are also included, making this the perfect turnkey investment. With both the leasehold and freehold available, this is a rare chance to own a piece of prime real estate in a fantastic location. Don't let this opportunity pass you by – invest in your future today!