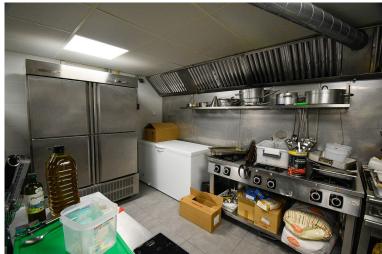

## COMMERCIAL IN PUERTO BANÚS

Welcome to your new business venture in the heart of Puerto Banus! This thriving commercial property is a rare opportunity to own both the leasehold and freehold of a fully equipped and operational business. Located second line to the harbour, this prime location is surrounded by high-end shops, restaurants, cafeterias, and vibrant nightlife. The business comes fully equipped with all the necessary amenities to start trading immediately, including a full kitchen with industrial fridges, grills, ovens, and more. The furniture and sound system are also included, making this the perfect turnkey investment. With both the leasehold and freehold available, this is a rare chance to own a piece of prime real estate in a fantastic location. Don't let this opportunity pass you by – invest in your future today!