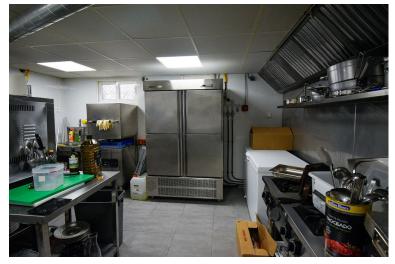

## COMMERCIAL IN PUERTO BANÚS

Welcome to your new business venture in the heart of Puerto Banus! This thriving commercial property is a rare opportunity to own both the leasehold and freehold of a fully equipped and operational business. Located second line to the harbour, this prime location is surrounded by high-end shops, restaurants, cafeterias, and vibrant nightlife. The business comes fully equipped with all the necessary amenities to start trading immediately, including a full kitchen with industrial fridges, grills, ovens, and more. The furniture and sound system are also included, making this the perfect turnkey investment. With both the leasehold and freehold available, this is a rare chance to own a piece of prime real estate in a fantastic location. Don't let this opportunity pass you by – invest in your future today!