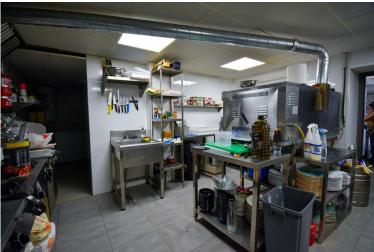

## COMMERCIAL IN PUERTO BANÚS

Welcome to your new business venture in the heart of Puerto Banus! This thriving commercial property is a rare opportunity to own both the leasehold and freehold of a fully equipped and operational business. Located second line to the harbour, this prime location is surrounded by high-end shops, restaurants, cafeterias, and vibrant nightlife. The business comes fully equipped with all the necessary amenities to start trading immediately, including a full kitchen with industrial fridges, grills, ovens, and more. The furniture and sound system are also included, making this the perfect turnkey investment. With both the leasehold and freehold available, this is a rare chance to own a piece of prime real estate in a fantastic location. Don't let this opportunity pass you by – invest in your future today!