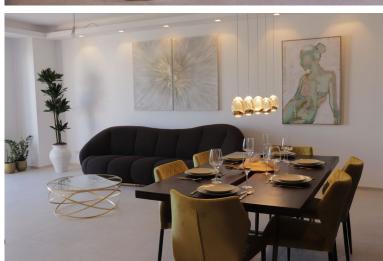

## PENTHOUSE IN ESTEPONA

The property is located on the 3 rd Level of a condominium known as Bahia de Velerin. It consists of two levels: the apartment level and the panorama wellness roof terrace. The building is equipped with elevator operating from the parking level to the property exlusively. There are 4 bedrooms (Guest, Golden, Black and Panorama Leisure) with 4 bathrooms. The entrance hall, living room, kitchen, dining area and panorama balcony with external stair to the roof terrace are located on the apartment level. The panorama wellness roof terrace (with jacuzzi, sauna and BBQ) has an open area and a fully glazed panorama leisure room equipped with design shower and toilette. There is a unique internal "floating stair" with automatic glazed openable slab built between the apartment and the roof level. The architectural style of the apartment is modern, but on the roof terrace, as it is pa...