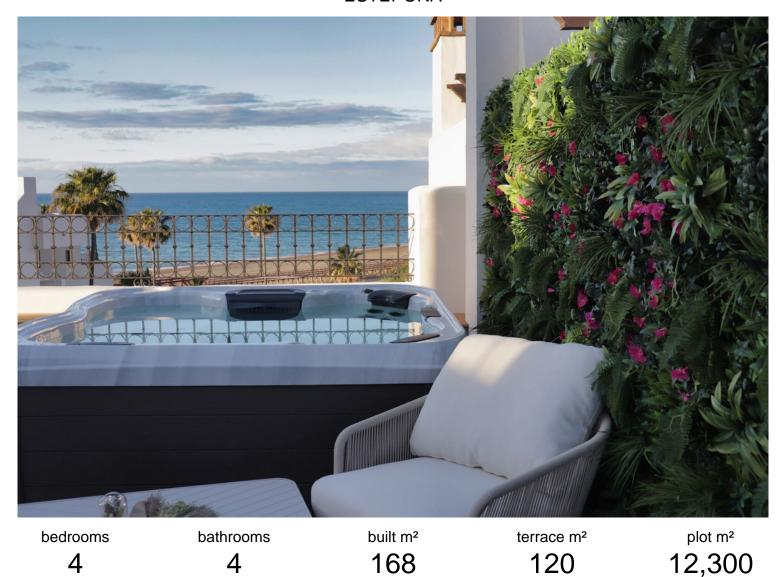

## PENTHOUSE IN ESTEPONA

The property is located on the 3 rd Level of a condominium known as Bahia de Velerin. It consists of two levels: the apartment level and the panorama wellness roof terrace. The building is equipped with elevator operating from the parking level to the property exlusively. There are 4 bedrooms (Guest, Golden, Black and Panorama Leisure) with 4 bathrooms. The entrance hall, living room, kitchen, dining area and panorama balcony with external stair to the roof terrace are located on the apartment level. The panorama wellness roof terrace (with jacuzzi, sauna and BBQ) has an open area and a fully glazed panorama leisure room equipped with design shower and toilette. There is a unique internal "floating stair" with automatic glazed openable slab built between the apartment and the roof level. The architectural style of the apartment is modern, but on the roof terrace, as it is pa...