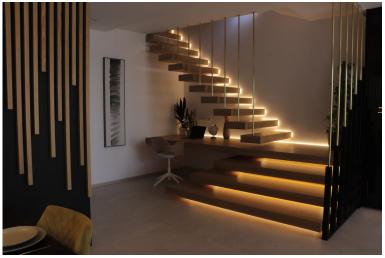

## PENTHOUSE IN ESTEPONA

The property is located on the 3 rd Level of a condominium known as Bahia de Velerin. It consists of two levels: the apartment level and the panorama wellness roof terrace. The building is equipped with elevator operating from the parking level to the property exlusively. There are 4 bedrooms (Guest, Golden, Black and Panorama Leisure) with 4 bathrooms. The entrance hall, living room, kitchen, dining area and panorama balcony with external stair to the roof terrace are located on the apartment level. The panorama wellness roof terrace (with jacuzzi, sauna and BBQ) has an open area and a fully glazed panorama leisure room equipped with design shower and toilette. There is a unique internal "floating stair" with automatic glazed openable slab built between the apartment and the roof level. The architectural style of the apartment is modern, but on the roof terrace, as it is pa...