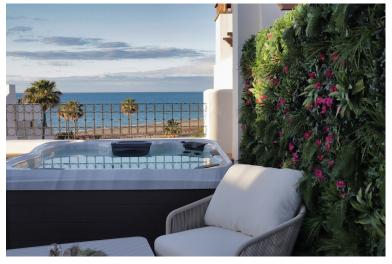

## PENTHOUSE IN ESTEPONA

The property is located on the 3 rd Level of a condominium known as Bahia de Velerin. It consists of two levels: the apartment level and the panorama wellness roof terrace. The building is equipped with elevator operating from the parking level to the property exlusively. There are 4 bedrooms (Guest, Golden, Black and Panorama Leisure) with 4 bathrooms. The entrance hall, living room, kitchen, dining area and panorama balcony with external stair to the roof terrace are located on the apartment level. The panorama wellness roof terrace (with jacuzzi, sauna and BBQ) has an open area and a fully glazed panorama leisure room equipped with design shower and toilette. There is a unique internal "floating stair" with automatic glazed openable slab built between the apartment and the roof level. The architectural style of the apartment is modern, but on the roof terrace, as it is pa...