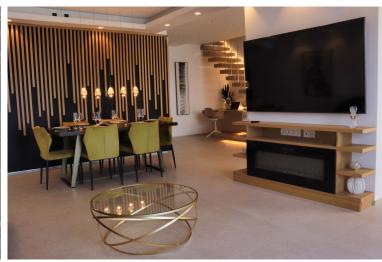

## PENTHOUSE IN ESTEPONA

The property is located on the 3 rd Level of a condominium known as Bahia de Velerin. It consists of two levels: the apartment level and the panorama wellness roof terrace. The building is equipped with elevator operating from the parking level to the property exlusively. There are 4 bedrooms (Guest, Golden, Black and Panorama Leisure) with 4 bathrooms. The entrance hall, living room, kitchen, dining area and panorama balcony with external stair to the roof terrace are located on the apartment level. The panorama wellness roof terrace (with jacuzzi, sauna and BBQ) has an open area and a fully glazed panorama leisure room equipped with design shower and toilette. There is a unique internal "floating stair" with automatic glazed openable slab built between the apartment and the roof level. The architectural style of the apartment is modern, but on the roof terrace, as it is pa...