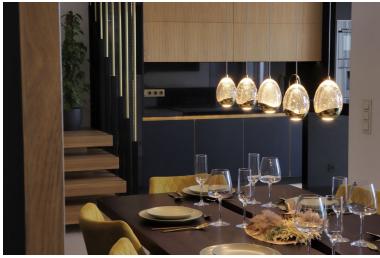

## PENTHOUSE IN ESTEPONA

The property is located on the 3 rd Level of a condominium known as Bahia de Velerin. It consists of two levels: the apartment level and the panorama wellness roof terrace. The building is equipped with elevator operating from the parking level to the property exlusively. There are 4 bedrooms (Guest, Golden, Black and Panorama Leisure) with 4 bathrooms. The entrance hall, living room, kitchen, dining area and panorama balcony with external stair to the roof terrace are located on the apartment level. The panorama wellness roof terrace (with jacuzzi, sauna and BBQ) has an open area and a fully glazed panorama leisure room equipped with design shower and toilette. There is a unique internal "floating stair" with automatic glazed openable slab built between the apartment and the roof level. The architectural style of the apartment is modern, but on the roof terrace, as it is pa...