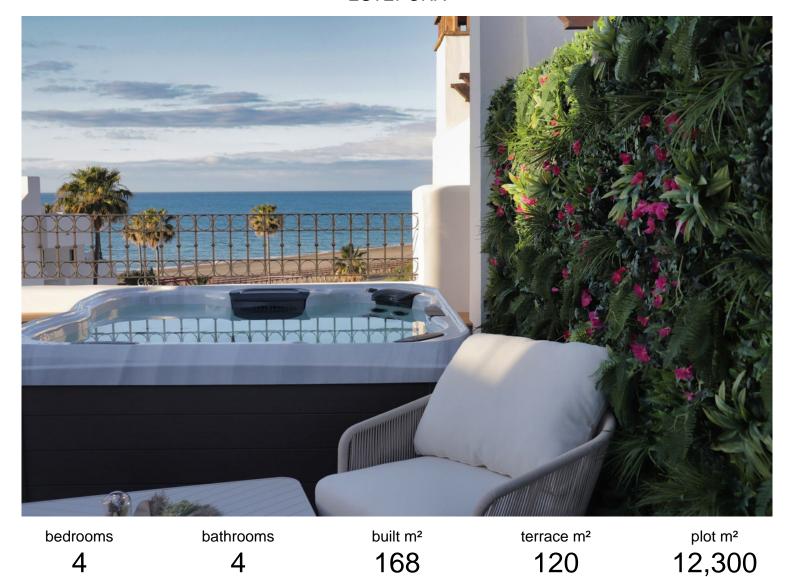

## PENTHOUSE IN ESTEPONA

The property is located on the 3 rd Level of a condominium known as Bahia de Velerin. It consists of two levels: the apartment level and the panorama wellness roof terrace. The building is equipped with elevator operating from the parking level to the property exlusively. There are 4 bedrooms (Guest, Golden, Black and Panorama Leisure) with 4 bathrooms. The entrance hall, living room, kitchen, dining area and panorama balcony with external stair to the roof terrace are located on the apartment level. The panorama wellness roof terrace (with jacuzzi, sauna and BBQ) has an open area and a fully glazed panorama leisure room equipped with design shower and toilette. There is a unique internal "floating stair" with automatic glazed openable slab built between the apartment and the roof level. The architectural style of the apartment is modern, but on the roof terrace, as it is pa...