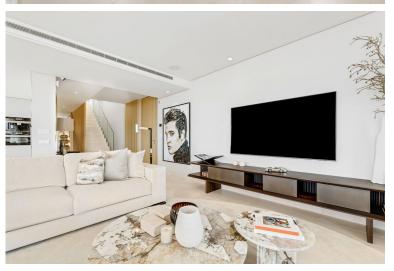

## PENTHOUSE IN BENAHAVÍS

This was a first choice: The best located brand new contemporary and luxury penthouse in The View Marbella phase 1. Best position on the corner in block 1. You will enjoy breathtaking views from all the rooms, the huge terrace (153 m2) and solarium (128 m2) across the Mediterranean Sea, the Golf Valley and the mountains. High quality furnished property. Many extras are installed like audio system Sonos Amp., electric sunscreens, electric curtains, network/camera and video system, alarm system inside, outside and on the roof terrace, decorative lighting and everything has been painted with a special painting. On the solarium many extras like an outdoor kitchen with bar, gas BBQ, audio system, shower, firepit, special wooden floors and pergola. The penthouse comes with 2 parking spaces, both with electricity installed. A better penthouse will not be found in the area. Do you even need mo...