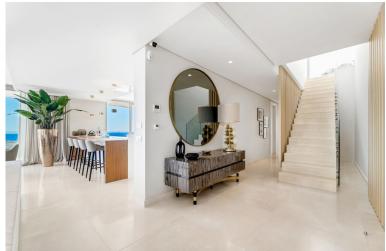

## PENTHOUSE IN BENAHAVÍS

This was a first choice: The best located brand new contemporary and luxury penthouse in The View Marbella phase 1. Best position on the corner in block 1. You will enjoy breathtaking views from all the rooms, the huge terrace (153 m2) and solarium (128 m2) across the Mediterranean Sea, the Golf Valley and the mountains. High quality furnished property. Many extras are installed like audio system Sonos Amp., electric sunscreens, electric curtains, network/camera and video system, alarm system inside, outside and on the roof terrace, decorative lighting and everything has been painted with a special painting. On the solarium many extras like an outdoor kitchen with bar, gas BBQ, audio system, shower, firepit, special wooden floors and pergola. The penthouse comes with 2 parking spaces, both with electricity installed. A better penthouse will not be found in the area. Do you even need mo...