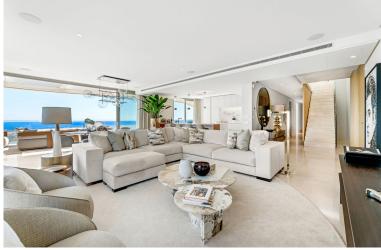

## PENTHOUSE IN BENAHAVÍS

This was a first choice: The best located brand new contemporary and luxury penthouse in The View Marbella phase 1. Best position on the corner in block 1. You will enjoy breathtaking views from all the rooms, the huge terrace (153 m2) and solarium (128 m2) across the Mediterranean Sea, the Golf Valley and the mountains. High quality furnished property. Many extras are installed like audio system Sonos Amp., electric sunscreens, electric curtains, network/camera and video system, alarm system inside, outside and on the roof terrace, decorative lighting and everything has been painted with a special painting. On the solarium many extras like an outdoor kitchen with bar, gas BBQ, audio system, shower, firepit, special wooden floors and pergola. The penthouse comes with 2 parking spaces, both with electricity installed. A better penthouse will not be found in the area. Do you even need mo...