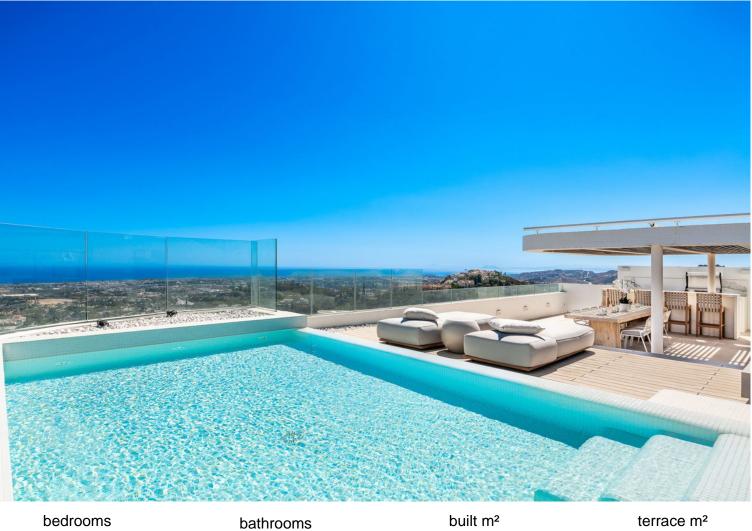

## BENAHAVÍS

bedroomsbathroomsbuilt m²terrace m²3---219281

## PENTHOUSE IN BENAHAVÍS

This was a first choice: The best located brand new contemporary and luxury penthouse in The View Marbella phase 1. Best position on the corner in block 1. You will enjoy breathtaking views from all the rooms, the huge terrace (153 m2) and solarium (128 m2) across the Mediterranean Sea, the Golf Valley and the mountains. High quality furnished property. Many extras are installed like audio system Sonos Amp., electric sunscreens, electric curtains, network/camera and video system, alarm system inside, outside and on the roof terrace, decorative lighting and everything has been painted with a special painting. On the solarium many extras like an outdoor kitchen with bar, gas BBQ, audio system, shower, firepit, special wooden floors and pergola. The penthouse comes with 2 parking spaces, both with electricity installed. A better penthouse will not be found in the area. Do you even need mo...