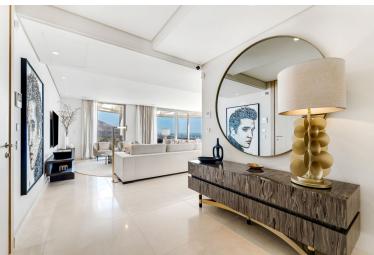

## PENTHOUSE IN BENAHAVÍS

This was a first choice: The best located brand new contemporary and luxury penthouse in The View Marbella phase 1. Best position on the corner in block 1. You will enjoy breathtaking views from all the rooms, the huge terrace (153 m2) and solarium (128 m2) across the Mediterranean Sea, the Golf Valley and the mountains. High quality furnished property. Many extras are installed like audio system Sonos Amp., electric sunscreens, electric curtains, network/camera and video system, alarm system inside, outside and on the roof terrace, decorative lighting and everything has been painted with a special painting. On the solarium many extras like an outdoor kitchen with bar, gas BBQ, audio system, shower, firepit, special wooden floors and pergola. The penthouse comes with 2 parking spaces, both with electricity installed. A better penthouse will not be found in the area. Do you even need mo...