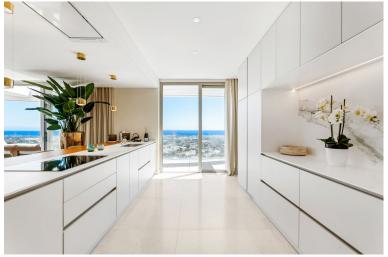

## PENTHOUSE IN BENAHAVÍS

This was a first choice: The best located brand new contemporary and luxury penthouse in The View Marbella phase 1. Best position on the corner in block 1. You will enjoy breathtaking views from all the rooms, the huge terrace (153 m2) and solarium (128 m2) across the Mediterranean Sea, the Golf Valley and the mountains. High quality furnished property. Many extras are installed like audio system Sonos Amp., electric sunscreens, electric curtains, network/camera and video system, alarm system inside, outside and on the roof terrace, decorative lighting and everything has been painted with a special painting. On the solarium many extras like an outdoor kitchen with bar, gas BBQ, audio system, shower, firepit, special wooden floors and pergola. The penthouse comes with 2 parking spaces, both with electricity installed. A better penthouse will not be found in the area. Do you even need mo...