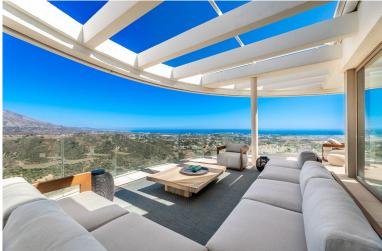

## PENTHOUSE IN BENAHAVÍS

This was a first choice: The best located brand new contemporary and luxury penthouse in The View Marbella phase 1. Best position on the corner in block 1. You will enjoy breathtaking views from all the rooms, the huge terrace (153 m2) and solarium (128 m2) across the Mediterranean Sea, the Golf Valley and the mountains. High quality furnished property. Many extras are installed like audio system Sonos Amp., electric sunscreens, electric curtains, network/camera and video system, alarm system inside, outside and on the roof terrace, decorative lighting and everything has been painted with a special painting. On the solarium many extras like an outdoor kitchen with bar, gas BBQ, audio system, shower, firepit, special wooden floors and pergola. The penthouse comes with 2 parking spaces, both with electricity installed. A better penthouse will not be found in the area. Do you even need mo...