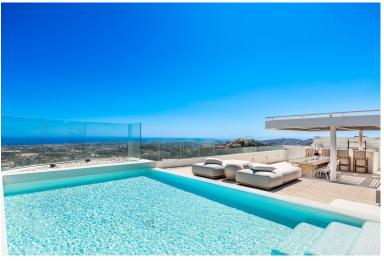

## PENTHOUSE IN BENAHAVÍS

This was a first choice: The best located brand new contemporary and luxury penthouse in The View Marbella phase 1. Best position on the corner in block 1. You will enjoy breathtaking views from all the rooms, the huge terrace (153 m2) and solarium (128 m2) across the Mediterranean Sea, the Golf Valley and the mountains. High quality furnished property. Many extras are installed like audio system Sonos Amp., electric sunscreens, electric curtains, network/camera and video system, alarm system inside, outside and on the roof terrace, decorative lighting and everything has been painted with a special painting. On the solarium many extras like an outdoor kitchen with bar, gas BBQ, audio system, shower, firepit, special wooden floors and pergola. The penthouse comes with 2 parking spaces, both with electricity installed. A better penthouse will not be found in the area. Do you even need mo...