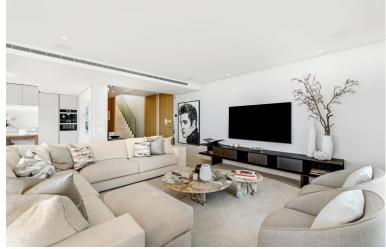

## PENTHOUSE IN BENAHAVÍS

This was a first choice: The best located brand new contemporary and luxury penthouse in The View Marbella phase 1. Best position on the corner in block 1. You will enjoy breathtaking views from all the rooms, the huge terrace (153 m2) and solarium (128 m2) across the Mediterranean Sea, the Golf Valley and the mountains. High quality furnished property. Many extras are installed like audio system Sonos Amp., electric sunscreens, electric curtains, network/camera and video system, alarm system inside, outside and on the roof terrace, decorative lighting and everything has been painted with a special painting. On the solarium many extras like an outdoor kitchen with bar, gas BBQ, audio system, shower, firepit, special wooden floors and pergola. The penthouse comes with 2 parking spaces, both with electricity installed. A better penthouse will not be found in the area. Do you even need mo...