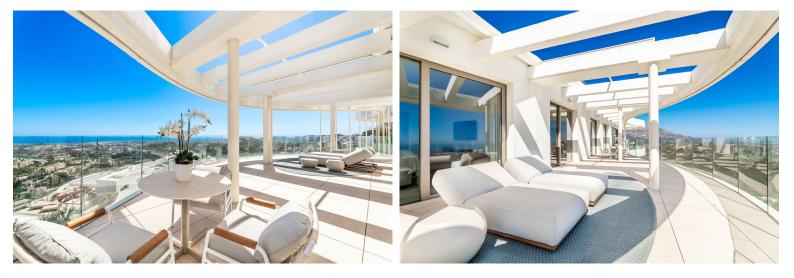

## PENTHOUSE IN BENAHAVÍS

This was a first choice: The best located brand new contemporary and luxury penthouse in The View Marbella phase 1. Best position on the corner in block 1. You will enjoy breathtaking views from all the rooms, the huge terrace (153 m2) and solarium (128 m2) across the Mediterranean Sea, the Golf Valley and the mountains. High quality furnished property. Many extras are installed like audio system Sonos Amp., electric sunscreens, electric curtains, network/camera and video system, alarm system inside, outside and on the roof terrace, decorative lighting and everything has been painted with a special painting. On the solarium many extras like an outdoor kitchen with bar, gas BBQ, audio system, shower, firepit, special wooden floors and pergola. The penthouse comes with 2 parking spaces, both with electricity installed. A better penthouse will not be found in the area. Do you even need mo...