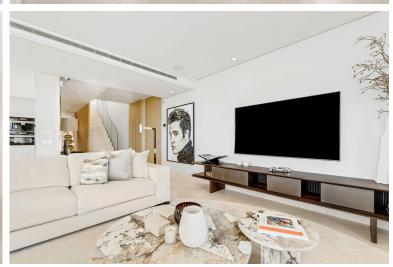

## PENTHOUSE IN BENAHAVÍS

This was a first choice: The best located brand new contemporary and luxury penthouse in The View Marbella phase 1. Best position on the corner in block 1. You will enjoy breathtaking views from all the rooms, the huge terrace (153 m2) and solarium (128 m2) across the Mediterranean Sea, the Golf Valley and the mountains. High quality furnished property. Many extras are installed like audio system Sonos Amp., electric sunscreens, electric curtains, network/camera and video system, alarm system inside, outside and on the roof terrace, decorative lighting and everything has been painted with a special painting. On the solarium many extras like an outdoor kitchen with bar, gas BBQ, audio system, shower, firepit, special wooden floors and pergola. The penthouse comes with 2 parking spaces, both with electricity installed. A better penthouse will not be found in the area. Do you even need mo...