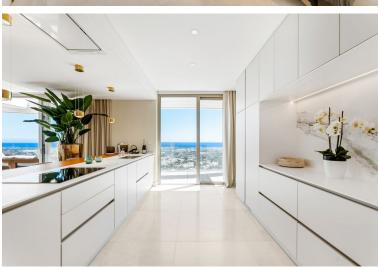

## PENTHOUSE IN BENAHAVÍS

This was a first choice: The best located brand new contemporary and luxury penthouse in The View Marbella phase 1. Best position on the corner in block 1. You will enjoy breathtaking views from all the rooms, the huge terrace (153 m2) and solarium (128 m2) across the Mediterranean Sea, the Golf Valley and the mountains. High quality furnished property. Many extras are installed like audio system Sonos Amp., electric sunscreens, electric curtains, network/camera and video system, alarm system inside, outside and on the roof terrace, decorative lighting and everything has been painted with a special painting. On the solarium many extras like an outdoor kitchen with bar, gas BBQ, audio system, shower, firepit, special wooden floors and pergola. The penthouse comes with 2 parking spaces, both with electricity installed. A better penthouse will not be found in the area. Do you even need mo...