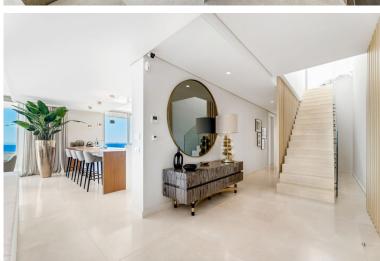

## PENTHOUSE IN BENAHAVÍS

This was a first choice: The best located brand new contemporary and luxury penthouse in The View Marbella phase 1. Best position on the corner in block 1. You will enjoy breathtaking views from all the rooms, the huge terrace (153 m2) and solarium (128 m2) across the Mediterranean Sea, the Golf Valley and the mountains. High quality furnished property. Many extras are installed like audio system Sonos Amp., electric sunscreens, electric curtains, network/camera and video system, alarm system inside, outside and on the roof terrace, decorative lighting and everything has been painted with a special painting. On the solarium many extras like an outdoor kitchen with bar, gas BBQ, audio system, shower, firepit, special wooden floors and pergola. The penthouse comes with 2 parking spaces, both with electricity installed. A better penthouse will not be found in the area. Do you even need mo...