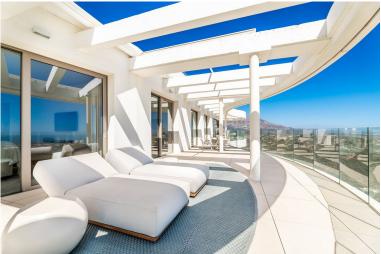

## PENTHOUSE IN BENAHAVÍS

This was a first choice: The best located brand new contemporary and luxury penthouse in The View Marbella phase 1. Best position on the corner in block 1. You will enjoy breathtaking views from all the rooms, the huge terrace (153 m2) and solarium (128 m2) across the Mediterranean Sea, the Golf Valley and the mountains. High quality furnished property. Many extras are installed like audio system Sonos Amp., electric sunscreens, electric curtains, network/camera and video system, alarm system inside, outside and on the roof terrace, decorative lighting and everything has been painted with a special painting. On the solarium many extras like an outdoor kitchen with bar, gas BBQ, audio system, shower, firepit, special wooden floors and pergola. The penthouse comes with 2 parking spaces, both with electricity installed. A better penthouse will not be found in the area. Do you even need mo...