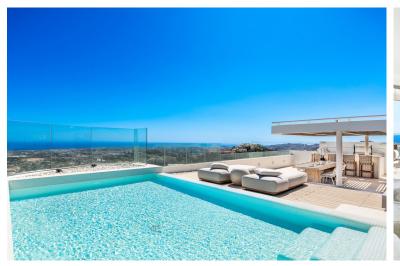

## PENTHOUSE IN BENAHAVÍS

This was a first choice: The best located brand new contemporary and luxury penthouse in The View Marbella phase 1. Best position on the corner in block 1. You will enjoy breathtaking views from all the rooms, the huge terrace (153 m2) and solarium (128 m2) across the Mediterranean Sea, the Golf Valley and the mountains. High quality furnished property. Many extras are installed like audio system Sonos Amp., electric sunscreens, electric curtains, network/camera and video system, alarm system inside, outside and on the roof terrace, decorative lighting and everything has been painted with a special painting. On the solarium many extras like an outdoor kitchen with bar, gas BBQ, audio system, shower, firepit, special wooden floors and pergola. The penthouse comes with 2 parking spaces, both with electricity installed. A better penthouse will not be found in the area. Do you even need mo...