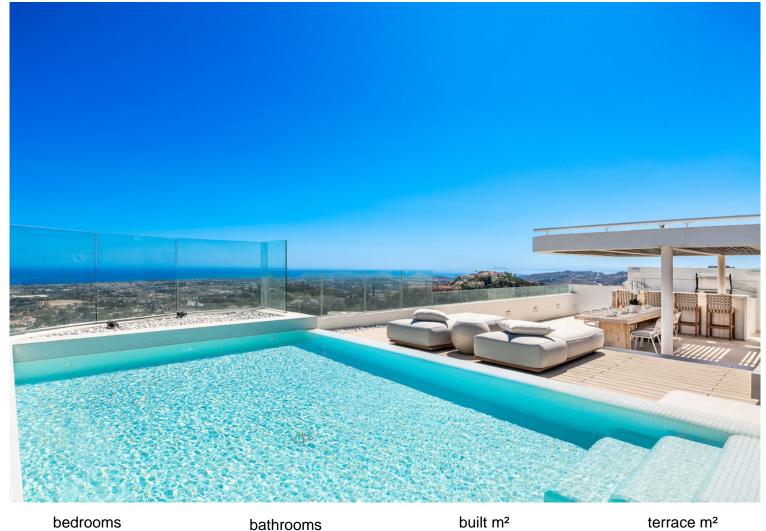

## **BENAHAVÍS**

bedrooms bathrooms built m² terrace m

219
281

## PENTHOUSE IN BENAHAVÍS

This was a first choice: The best located brand new contemporary and luxury penthouse in The View Marbella phase 1. Best position on the corner in block 1. You will enjoy breathtaking views from all the rooms, the huge terrace (153 m2) and solarium (128 m2) across the Mediterranean Sea, the Golf Valley and the mountains. High quality furnished property. Many extras are installed like audio system Sonos Amp., electric sunscreens, electric curtains, network/camera and video system, alarm system inside, outside and on the roof terrace, decorative lighting and everything has been painted with a special painting. On the solarium many extras like an outdoor kitchen with bar, gas BBQ, audio system, shower, firepit, special wooden floors and pergola. The penthouse comes with 2 parking spaces, both with electricity installed. A better penthouse will not be found in the area. Do you even need mo...