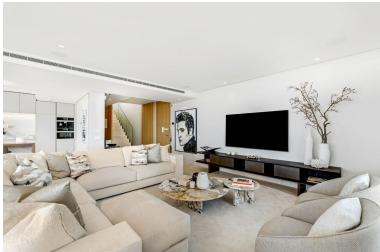

## PENTHOUSE IN BENAHAVÍS

This was a first choice: The best located brand new contemporary and luxury penthouse in The View Marbella phase 1. Best position on the corner in block 1. You will enjoy breathtaking views from all the rooms, the huge terrace (153 m2) and solarium (128 m2) across the Mediterranean Sea, the Golf Valley and the mountains. High quality furnished property. Many extras are installed like audio system Sonos Amp., electric sunscreens, electric curtains, network/camera and video system, alarm system inside, outside and on the roof terrace, decorative lighting and everything has been painted with a special painting. On the solarium many extras like an outdoor kitchen with bar, gas BBQ, audio system, shower, firepit, special wooden floors and pergola. The penthouse comes with 2 parking spaces, both with electricity installed. A better penthouse will not be found in the area. Do you even need mo...