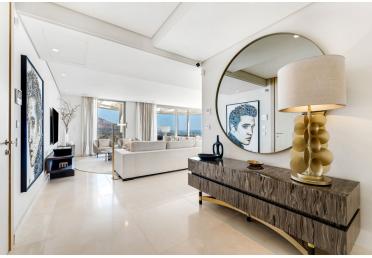

## PENTHOUSE IN BENAHAVÍS

This was a first choice: The best located brand new contemporary and luxury penthouse in The View Marbella phase 1. Best position on the corner in block 1. You will enjoy breathtaking views from all the rooms, the huge terrace (153 m2) and solarium (128 m2) across the Mediterranean Sea, the Golf Valley and the mountains. High quality furnished property. Many extras are installed like audio system Sonos Amp., electric sunscreens, electric curtains, network/camera and video system, alarm system inside, outside and on the roof terrace, decorative lighting and everything has been painted with a special painting. On the solarium many extras like an outdoor kitchen with bar, gas BBQ, audio system, shower, firepit, special wooden floors and pergola. The penthouse comes with 2 parking spaces, both with electricity installed. A better penthouse will not be found in the area. Do you even need mo...