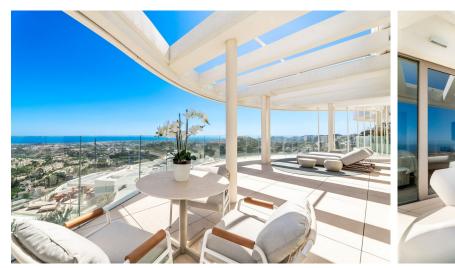

## PENTHOUSE IN BENAHAVÍS

This was a first choice: The best located brand new contemporary and luxury penthouse in The View Marbella phase 1. Best position on the corner in block 1. You will enjoy breathtaking views from all the rooms, the huge terrace (153 m2) and solarium (128 m2) across the Mediterranean Sea, the Golf Valley and the mountains. High quality furnished property. Many extras are installed like audio system Sonos Amp., electric sunscreens, electric curtains, network/camera and video system, alarm system inside, outside and on the roof terrace, decorative lighting and everything has been painted with a special painting. On the solarium many extras like an outdoor kitchen with bar, gas BBQ, audio system, shower, firepit, special wooden floors and pergola. The penthouse comes with 2 parking spaces, both with electricity installed. A better penthouse will not be found in the area. Do you even need mo...