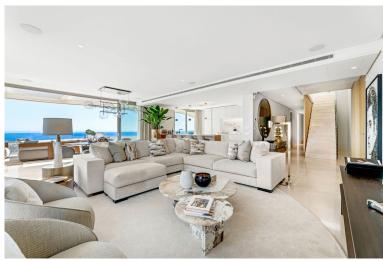

## PENTHOUSE IN BENAHAVÍS

This was a first choice: The best located brand new contemporary and luxury penthouse in The View Marbella phase 1. Best position on the corner in block 1. You will enjoy breathtaking views from all the rooms, the huge terrace (153 m2) and solarium (128 m2) across the Mediterranean Sea, the Golf Valley and the mountains. High quality furnished property. Many extras are installed like audio system Sonos Amp., electric sunscreens, electric curtains, network/camera and video system, alarm system inside, outside and on the roof terrace, decorative lighting and everything has been painted with a special painting. On the solarium many extras like an outdoor kitchen with bar, gas BBQ, audio system, shower, firepit, special wooden floors and pergola. The penthouse comes with 2 parking spaces, both with electricity installed. A better penthouse will not be found in the area. Do you even need mo...