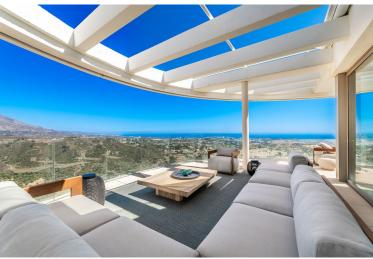

## PENTHOUSE IN BENAHAVÍS

This was a first choice: The best located brand new contemporary and luxury penthouse in The View Marbella phase 1. Best position on the corner in block 1. You will enjoy breathtaking views from all the rooms, the huge terrace (153 m2) and solarium (128 m2) across the Mediterranean Sea, the Golf Valley and the mountains. High quality furnished property. Many extras are installed like audio system Sonos Amp., electric sunscreens, electric curtains, network/camera and video system, alarm system inside, outside and on the roof terrace, decorative lighting and everything has been painted with a special painting. On the solarium many extras like an outdoor kitchen with bar, gas BBQ, audio system, shower, firepit, special wooden floors and pergola. The penthouse comes with 2 parking spaces, both with electricity installed. A better penthouse will not be found in the area. Do you even need mo...