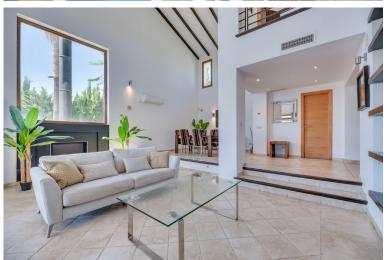

## VILLA IN ESTEPONA

This modern golf home is perfectly situated with a desirable southeast /east orientation, it offers sea, golf and stunning countryside views. Elegantly designed, the villa seamlessly blends contemporary living with traditional Mediterranean style. As you enter the property you'll find a double-height gallery overlooking the spacious light-filled living /dining room. The master suite with a generous bathroom and its own terrace with lovely views the the sea and golf. There is another floor above with has it's own private office area which can double up to a bedroom and a lovely private terrace. As you descend to the main floor, you are met with large floor-to-ceiling sliding windows that lead onto a split-level decked terrace. A modern kitchen with utility room which also leads out to a terrace, where you can enjoy AI fresco dining. The lower level floor has three good si...