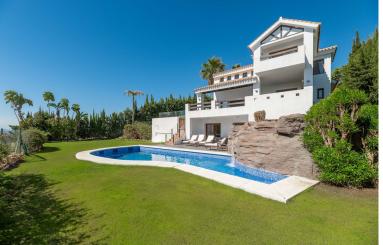

## VILLA IN ESTEPONA

This modern golf home is perfectly situated with a desirable southeast /east orientation, it offers sea, golf and stunning countryside views. Elegantly designed, the villa seamlessly blends contemporary living with traditional Mediterranean style. As you enter the property you'll find a double-height gallery overlooking the spacious light-filled living /dining room. The master suite with a generous bathroom and its own terrace with lovely views the the sea and golf. There is another floor above with has it's own private office area which can double up to a bedroom and a lovely private terrace. As you descend to the main floor, you are met with large floor-to-ceiling sliding windows that lead onto a split-level decked terrace. A modern kitchen with utility room which also leads out to a terrace, where you can enjoy AI fresco dining. The lower level floor has three good si...