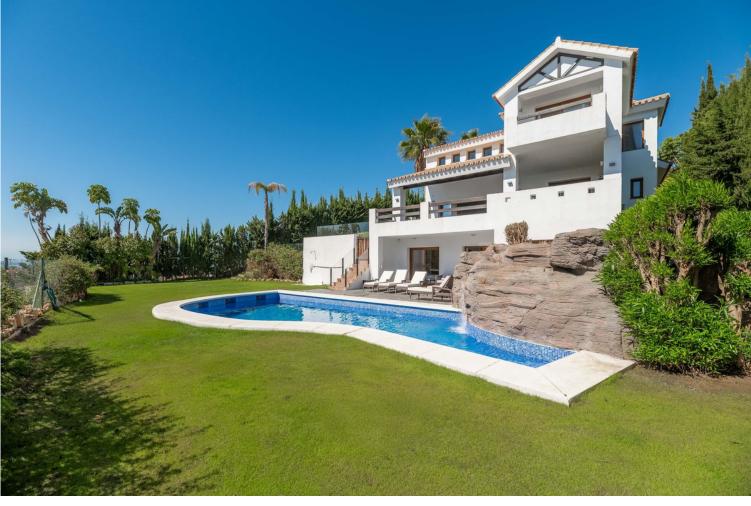

## VILLA IN ESTEPONA

This modern golf home is perfectly situated with a desirable southeast /east orientation, it offers sea, golf and stunning countryside views. Elegantly designed, the villa seamlessly blends contemporary living with traditional Mediterranean style. As you enter the property you'll find a double-height gallery overlooking the spacious light-filled living /dining room. The master suite with a generous bathroom and its own terrace with lovely views the the sea and golf. There is another floor above with has it's own private office area which can double up to a bedroom and a lovely private terrace. As you descend to the main floor, you are met with large floor-to-ceiling sliding windows that lead onto a split-level decked terrace. A modern kitchen with utility room which also leads out to a terrace, where you can enjoy AI fresco dining. The lower level floor has three good si...