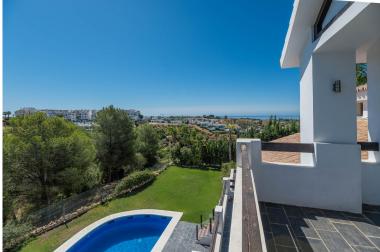

## VILLA IN ESTEPONA

This modern golf home is perfectly situated with a desirable southeast /east orientation, it offers sea, golf and stunning countryside views. Elegantly designed, the villa seamlessly blends contemporary living with traditional Mediterranean style. As you enter the property you'll find a double-height gallery overlooking the spacious light-filled living /dining room. The master suite with a generous bathroom and its own terrace with lovely views the the sea and golf. There is another floor above with has it's own private office area which can double up to a bedroom and a lovely private terrace. As you descend to the main floor, you are met with large floor-to-ceiling sliding windows that lead onto a split-level decked terrace. A modern kitchen with utility room which also leads out to a terrace, where you can enjoy AI fresco dining. The lower level floor has three good si...