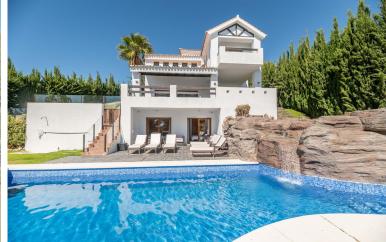

## VILLA IN ESTEPONA

This modern golf home is perfectly situated with a desirable southeast /east orientation, it offers sea, golf and stunning countryside views. Elegantly designed, the villa seamlessly blends contemporary living with traditional Mediterranean style. As you enter the property you'll find a double-height gallery overlooking the spacious light-filled living /dining room. The master suite with a generous bathroom and its own terrace with lovely views the the sea and golf. There is another floor above with has it's own private office area which can double up to a bedroom and a lovely private terrace. As you descend to the main floor, you are met with large floor-to-ceiling sliding windows that lead onto a split-level decked terrace. A modern kitchen with utility room which also leads out to a terrace, where you can enjoy AI fresco dining. The lower level floor has three good si...