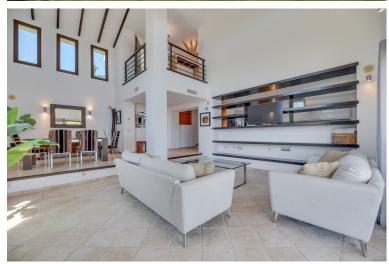

## VILLA IN ESTEPONA

This modern golf home is perfectly situated with a desirable southeast /east orientation, it offers sea, golf and stunning countryside views. Elegantly designed, the villa seamlessly blends contemporary living with traditional Mediterranean style. As you enter the property you'll find a double-height gallery overlooking the spacious light-filled living /dining room. The master suite with a generous bathroom and its own terrace with lovely views the the sea and golf. There is another floor above with has it's own private office area which can double up to a bedroom and a lovely private terrace. As you descend to the main floor, you are met with large floor-to-ceiling sliding windows that lead onto a split-level decked terrace. A modern kitchen with utility room which also leads out to a terrace, where you can enjoy AI fresco dining. The lower level floor has three good si...