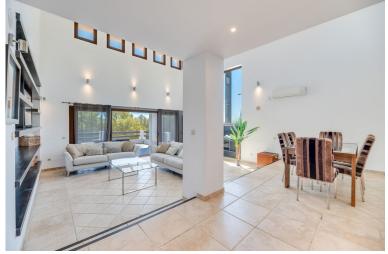

## VILLA IN ESTEPONA

This modern golf home is perfectly situated with a desirable southeast /east orientation, it offers sea, golf and stunning countryside views. Elegantly designed, the villa seamlessly blends contemporary living with traditional Mediterranean style. As you enter the property you'll find a double-height gallery overlooking the spacious light-filled living /dining room. The master suite with a generous bathroom and its own terrace with lovely views the the sea and golf. There is another floor above with has it's own private office area which can double up to a bedroom and a lovely private terrace. As you descend to the main floor, you are met with large floor-to-ceiling sliding windows that lead onto a split-level decked terrace. A modern kitchen with utility room which also leads out to a terrace, where you can enjoy AI fresco dining. The lower level floor has three good si...