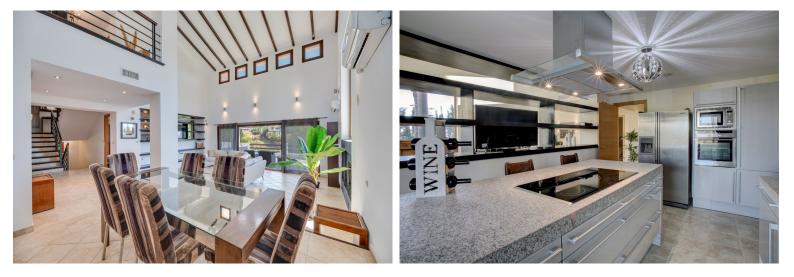

## VILLA IN ESTEPONA

This modern golf home is perfectly situated with a desirable southeast /east orientation, it offers sea, golf and stunning countryside views. Elegantly designed, the villa seamlessly blends contemporary living with traditional Mediterranean style. As you enter the property you'll find a double-height gallery overlooking the spacious light-filled living /dining room. The master suite with a generous bathroom and its own terrace with lovely views the the sea and golf. There is another floor above with has it's own private office area which can double up to a bedroom and a lovely private terrace. As you descend to the main floor, you are met with large floor-to-ceiling sliding windows that lead onto a split-level decked terrace. A modern kitchen with utility room which also leads out to a terrace, where you can enjoy AI fresco dining. The lower level floor has three good si...