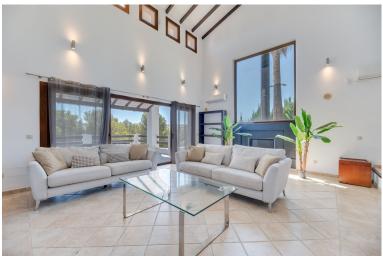

## VILLA IN ESTEPONA

This modern golf home is perfectly situated with a desirable southeast /east orientation, it offers sea, golf and stunning countryside views. Elegantly designed, the villa seamlessly blends contemporary living with traditional Mediterranean style. As you enter the property you'll find a double-height gallery overlooking the spacious light-filled living /dining room. The master suite with a generous bathroom and its own terrace with lovely views the the sea and golf. There is another floor above with has it's own private office area which can double up to a bedroom and a lovely private terrace. As you descend to the main floor, you are met with large floor-to-ceiling sliding windows that lead onto a split-level decked terrace. A modern kitchen with utility room which also leads out to a terrace, where you can enjoy AI fresco dining. The lower level floor has three good si...