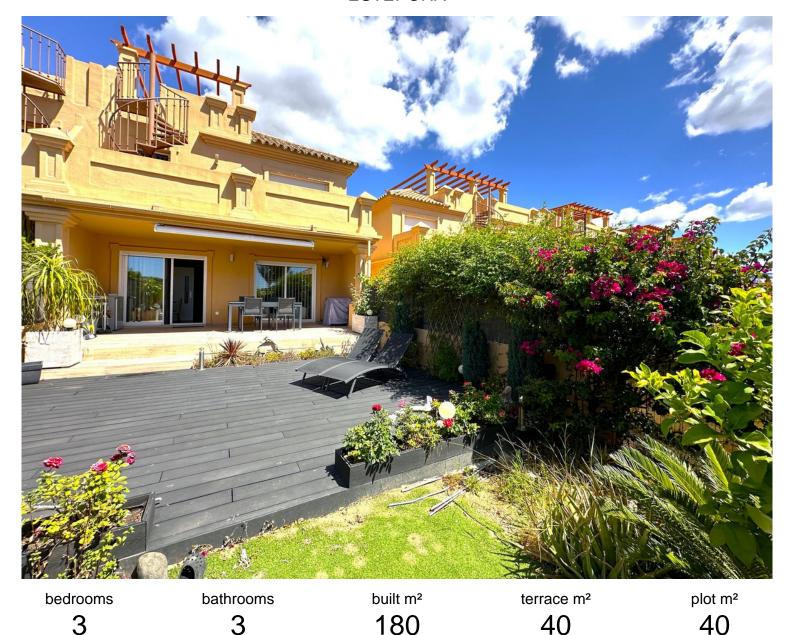

## TERRACED TOWNHOUSE IN ESTEPONA

WONDERFUL CORNER TOWNHOUSE COMPLETELY RENOVATED WITH SEA VIEWS, LARGE GARDEN, SOLARIUM AND PRIVATE LIFT. Located in Estepona, in a quiet residential area, ONLY 300 M TO THE BEACH, where you can enjoy the fantastic promenade, from where you can walk to many beach bars, restaurants and leisure areas. The nearest supermarkets are 1Km away. Situated between the famous port of Estepona and the port of La Duquesa, both at 5 min driving distance. This south facing property enjoys long hours of sunshine all day long. With large windows in the living room opening to the terrace and the garden. On the 2nd floor, you will find another terrace from where you will access to the solarium, offering spectacular PANORAMIC VIEWS OVER THE ENTIRE COAST. Within a private urbanization very well maintained, with various swimmingpools, green areas and paddle tennis court. Large garage space for 2 cars, which ...