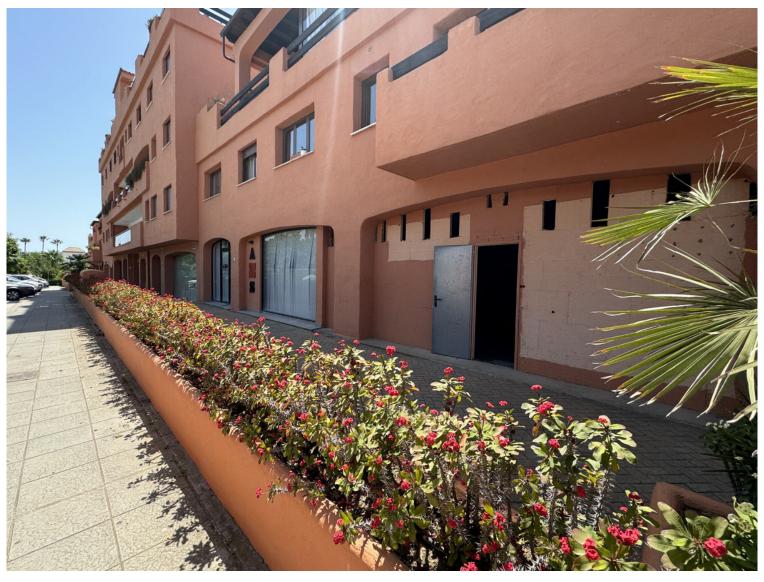

## COMMERCIAL IN ESTEPONA

Location: Estepona, Avenida Litoral Description: Total Built Area: 138 sqm Usable Area: 128 sqm Ideal for a variety of business types. Situated in a vibrant area with: Shops Supermarkets Pharmacies Clinics Bus station This prime commercial space offers an excellent opportunity for businesses looking to establish themselves in a high-traffic area of Estepona. With ample space and a strategic location, it's perfect for attracting customers and growing your business.