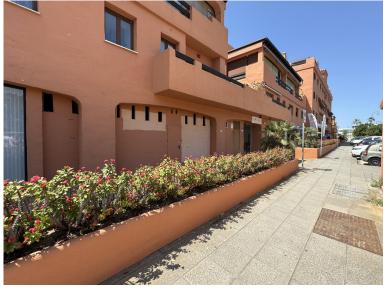

## COMMERCIAL IN ESTEPONA

Location: Estepona, Avenida Litoral Description: Total Built Area: 138 sqm Usable Area: 128 sqm Ideal for a variety of business types. Situated in a vibrant area with: Shops Supermarkets Pharmacies Clinics Bus station This prime commercial space offers an excellent opportunity for businesses looking to establish themselves in a high-traffic area of Estepona. With ample space and a strategic location, it's perfect for attracting customers and growing your business.