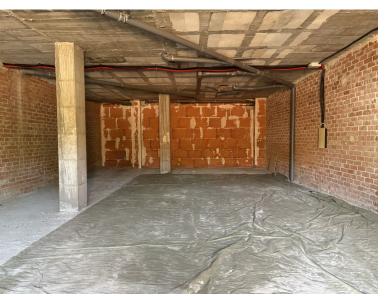

## COMMERCIAL IN ESTEPONA

Location: Estepona, Avenida Litoral Description: Total Built Area: 138 sqm Usable Area: 128 sqm Ideal for a variety of business types. Situated in a vibrant area with: Shops Supermarkets Pharmacies Clinics Bus station This prime commercial space offers an excellent opportunity for businesses looking to establish themselves in a high-traffic area of Estepona. With ample space and a strategic location, it's perfect for attracting customers and growing your business.