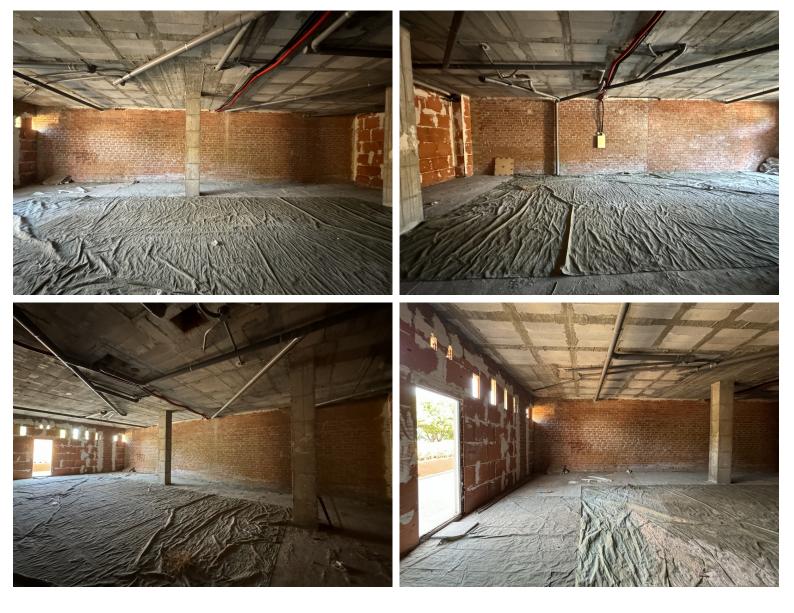

## COMMERCIAL IN ESTEPONA

Location: Estepona, Avenida Litoral Description: Total Built Area: 138 sqm Usable Area: 128 sqm Ideal for a variety of business types. Situated in a vibrant area with: Shops Supermarkets Pharmacies Clinics Bus station This prime commercial space offers an excellent opportunity for businesses looking to establish themselves in a high-traffic area of Estepona. With ample space and a strategic location, it's perfect for attracting customers and growing your business.