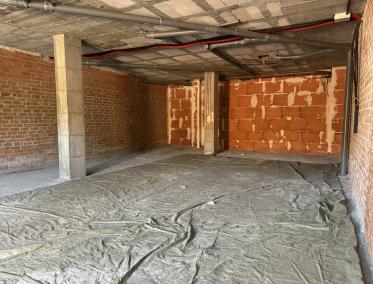

## COMMERCIAL IN ESTEPONA

Location: Estepona, Avenida Litoral Description: Total Built Area: 138 sqm Usable Area: 128 sqm Ideal for a variety of business types. Situated in a vibrant area with: Shops Supermarkets Pharmacies Clinics Bus station This prime commercial space offers an excellent opportunity for businesses looking to establish themselves in a high-traffic area of Estepona. With ample space and a strategic location, it's perfect for attracting customers and growing your business.