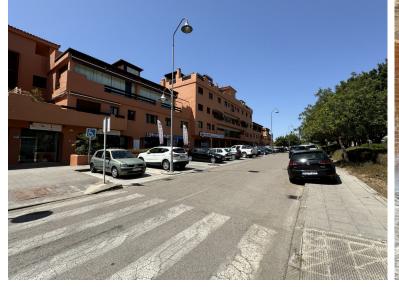

## COMMERCIAL IN ESTEPONA

Location: Estepona, Avenida Litoral Description: Total Built Area: 138 sqm Usable Area: 128 sqm Ideal for a variety of business types. Situated in a vibrant area with: Shops Supermarkets Pharmacies Clinics Bus station This prime commercial space offers an excellent opportunity for businesses looking to establish themselves in a high-traffic area of Estepona. With ample space and a strategic location, it's perfect for attracting customers and growing your business.