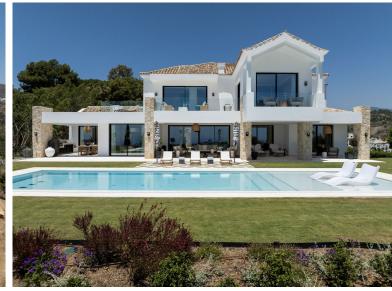

## VILLA IN BENAHAVÍS

Discover an extraordinary new-build villa designed by the renowned architect and interior design firm GC Studios, nestled on an elevated plot that offers residents an exclusive and sophisticated lifestyle. The property showcases an architectural fusion of traditional Mediterranean and French Provencal aesthetics, featuring natural materials and traditional roof tiles set on a gable rooftop. The villa is surrounded by meticulously landscaped gardens and manicured lawns, creating a serene and picturesque environment. A private pool enhances the allure of the outdoor space, complemented by multiple chill-out areas perfect for relaxation and entertainment. The villa is adorned with numerous floor-to-ceiling windows, allowing abundant natural light to flood the interior spaces. The interior design is impeccable, featuring a curated collection of furniture and decorations that blend modern ...