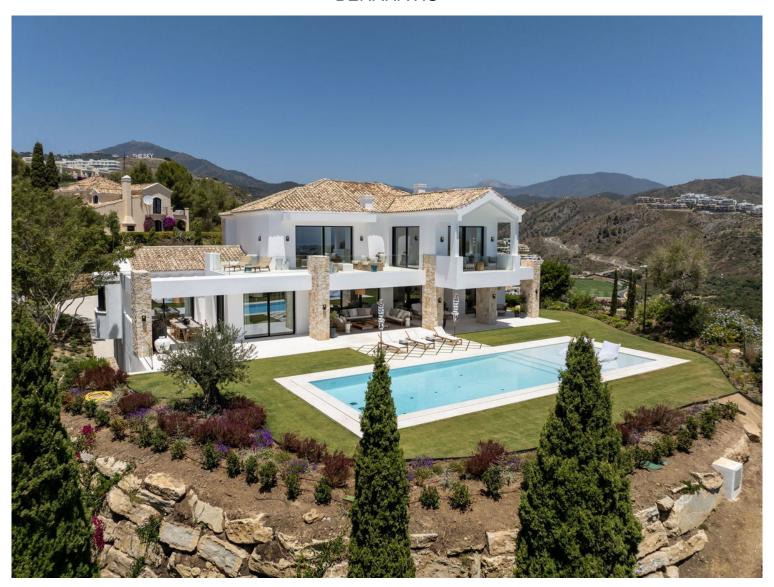

## VILLA IN BENAHAVÍS

Discover an extraordinary new-build villa designed by the renowned architect and interior design firm GC Studios, nestled on an elevated plot that offers residents an exclusive and sophisticated lifestyle. The property showcases an architectural fusion of traditional Mediterranean and French Provencal aesthetics, featuring natural materials and traditional roof tiles set on a gable rooftop. The villa is surrounded by meticulously landscaped gardens and manicured lawns, creating a serene and picturesque environment. A private pool enhances the allure of the outdoor space, complemented by multiple chill-out areas perfect for relaxation and entertainment. The villa is adorned with numerous floor-to-ceiling windows, allowing abundant natural light to flood the interior spaces. The interior design is impeccable, featuring a curated collection of furniture and decorations that blend modern ...