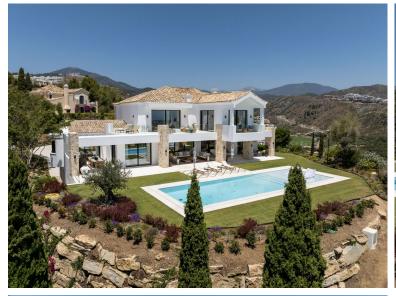

## VILLA IN BENAHAVÍS

Discover an extraordinary new-build villa designed by the renowned architect and interior design firm GC Studios, nestled on an elevated plot that offers residents an exclusive and sophisticated lifestyle. The property showcases an architectural fusion of traditional Mediterranean and French Provencal aesthetics, featuring natural materials and traditional roof tiles set on a gable rooftop. The villa is surrounded by meticulously landscaped gardens and manicured lawns, creating a serene and picturesque environment. A private pool enhances the allure of the outdoor space, complemented by multiple chill-out areas perfect for relaxation and entertainment. The villa is adorned with numerous floor-to-ceiling windows, allowing abundant natural light to flood the interior spaces. The interior design is impeccable, featuring a curated collection of furniture and decorations that blend modern ...