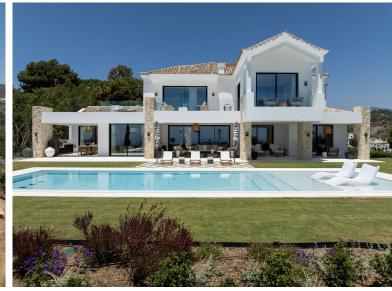

## **BENAHAVÍS**

bedrooms bathrooms built  $m^2$  terrace  $m^2$  plot  $m^2$  8 10 958 370 3,631

## VILLA IN BENAHAVÍS

Discover an extraordinary new-build villa designed by the renowned architect and interior design firm GC Studios, nestled on an elevated plot that offers residents an exclusive and sophisticated lifestyle. The property showcases an architectural fusion of traditional Mediterranean and French Provencal aesthetics, featuring natural materials and traditional roof tiles set on a gable rooftop. The villa is surrounded by meticulously landscaped gardens and manicured lawns, creating a serene and picturesque environment. A private pool enhances the allure of the outdoor space, complemented by multiple chill-out areas perfect for relaxation and entertainment. The villa is adorned with numerous floor-to-ceiling windows, allowing abundant natural light to flood the interior spaces. The interior design is impeccable, featuring a curated collection of furniture and decorations that blend modern ...