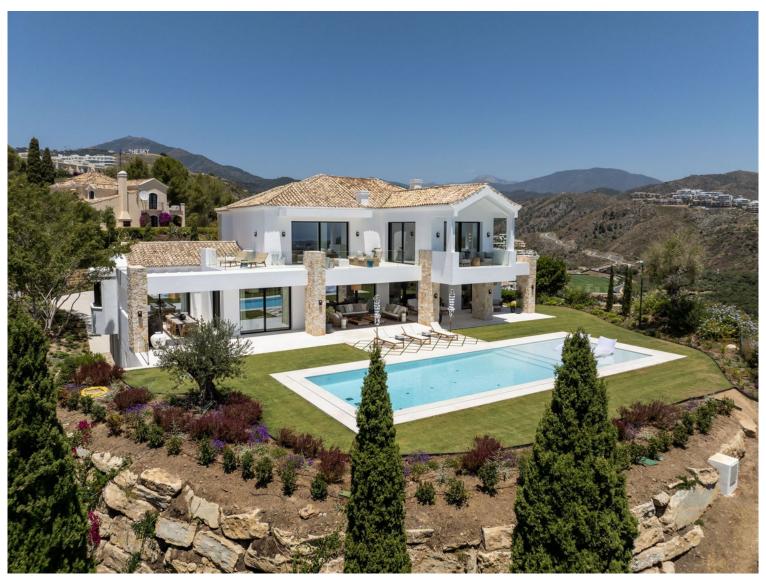

## **BENAHAVÍS**

bedrooms bathrooms built  $m^2$  terrace  $m^2$  plot  $m^2$  8 10 958 370 3,631

## VILLA IN BENAHAVÍS

Discover an extraordinary new-build villa designed by the renowned architect and interior design firm GC Studios, nestled on an elevated plot that offers residents an exclusive and sophisticated lifestyle. The property showcases an architectural fusion of traditional Mediterranean and French Provencal aesthetics, featuring natural materials and traditional roof tiles set on a gable rooftop. The villa is surrounded by meticulously landscaped gardens and manicured lawns, creating a serene and picturesque environment. A private pool enhances the allure of the outdoor space, complemented by multiple chill-out areas perfect for relaxation and entertainment. The villa is adorned with numerous floor-to-ceiling windows, allowing abundant natural light to flood the interior spaces. The interior design is impeccable, featuring a curated collection of furniture and decorations that blend modern ...