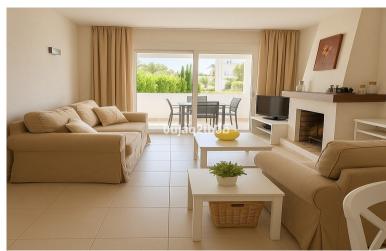

## PENTHOUSE IN NUEVA ANDALUCÍA

Sought after apartment in a closed gated complex with high security standards. This gated complex offers large open areas, matured gardens, large communal pool for adults and for children and tennis court. Walking distance to Centro Plaza and Puerto Banus. This ample two-bedroom, two-baths first floor apartment offers garden and pool views and some distance sea views. South-East oriented with lots of natural light and privacy.