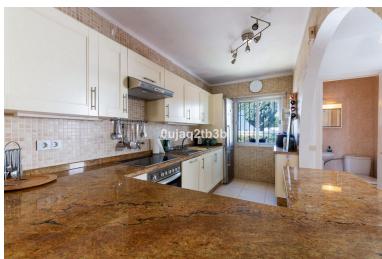

## PENTHOUSE IN NUEVA ANDALUCÍA

Sought after apartment in a closed gated complex with high security standards. This gated complex offers large open areas, matured gardens, large communal pool for adults and for children and tennis court. Walking distance to Centro Plaza and Puerto Banus. This ample two-bedroom, two-baths first floor apartment offers garden and pool views and some distance sea views. South-East oriented with lots of natural light and privacy.