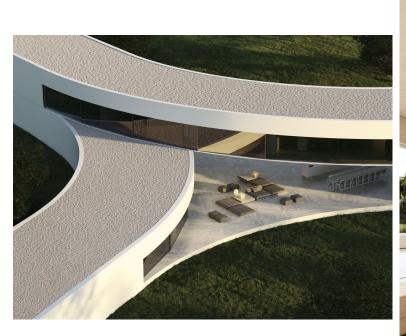

## VILLA IN SOTOGRANDE

1.009,10 m2 the surface of the house is distributed in three floors that go down the plot of 2.209,00 m2. 6 BEDROOMS. All bedrooms have a dressing area and a study. They have direct lighting and ventilation. OUTDOOR POOL The pool is 12m long and 5m wide, which facilitates its uses as a sport element. WALK-IN WATER MIRROR The presence of a water mirror adjoining to the pool generates a feeling of freshness and brings light to the house. WELLNESS AREA The house count with SPA, gym, sauna to ensure the well-being and facilitate a healthy life. HEATED SWIMMING POOL In the basement there is a heated swimming pool that is illuminated with LED lighting. CIRCADIAN LIGHTING Ciradian lighting consists of the automatic regulation of the light tone to suit human needs. CONTACT WITH NATURE The villa is located in the most privileged environment completely surrounded by nature, without leaving...