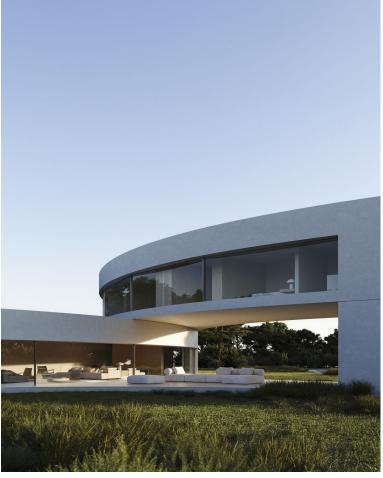

## VILLA IN SOTOGRANDE

1.009,10 m2 the surface of the house is distributed in three floors that go down the plot of 2.209,00 m2. 6 BEDROOMS. All bedrooms have a dressing area and a study. They have direct lighting and ventilation. OUTDOOR POOL The pool is 12m long and 5m wide, which facilitates its uses as a sport element. WALK-IN WATER MIRROR The presence of a water mirror adjoining to the pool generates a feeling of freshness and brings light to the house. WELLNESS AREA The house count with SPA, gym, sauna to ensure the well-being and facilitate a healthy life. HEATED SWIMMING POOL In the basement there is a heated swimming pool that is illuminated with LED lighting. CIRCADIAN LIGHTING Ciradian lighting consists of the automatic regulation of the light tone to suit human needs. CONTACT WITH NATURE The villa is located in the most privileged environment completely surrounded by nature, without leaving...