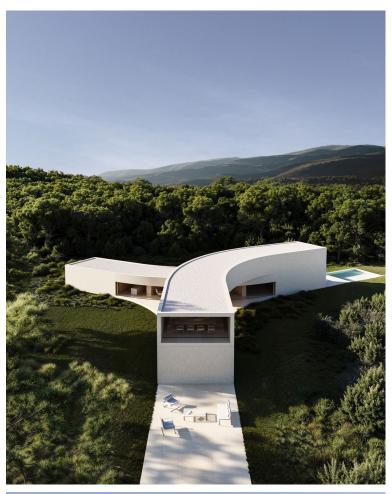

## VILLA IN SOTOGRANDE

1.009,10 m2 the surface of the house is distributed in three floors that go down the plot of 2.209,00 m2. 6 BEDROOMS. All bedrooms have a dressing area and a study. They have direct lighting and ventilation. OUTDOOR POOL The pool is 12m long and 5m wide, which facilitates its uses as a sport element. WALK-IN WATER MIRROR The presence of a water mirror adjoining to the pool generates a feeling of freshness and brings light to the house. WELLNESS AREA The house count with SPA, gym, sauna to ensure the well-being and facilitate a healthy life. HEATED SWIMMING POOL In the basement there is a heated swimming pool that is illuminated with LED lighting. CIRCADIAN LIGHTING Ciradian lighting consists of the automatic regulation of the light tone to suit human needs. CONTACT WITH NATURE The villa is located in the most privileged environment completely surrounded by nature, without leaving...