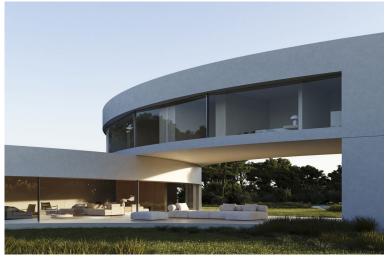

## **SOTOGRANDE**

## VILLA IN SOTOGRANDE

1.009,10 m2 the surface of the house is distributed in three floors that go down the plot of 2.209,00 m2. 6 BEDROOMS. All bedrooms have a dressing area and a study. They have direct lighting and ventilation. OUTDOOR POOL The pool is 12m long and 5m wide, which facilitates its uses as a sport element. WALK-IN WATER MIRROR The presence of a water mirror adjoining to the pool generates a feeling of freshness and brings light to the house. WELLNESS AREA The house count with SPA, gym, sauna to ensure the well-being and facilitate a healthy life. HEATED SWIMMING POOL In the basement there is a heated swimming pool that is illuminated with LED lighting. CIRCADIAN LIGHTING Ciradian lighting consists of the automatic regulation of the light tone to suit human needs. CONTACT WITH NATURE The villa is located in the most privileged environment completely surrounded by nature, without leaving...