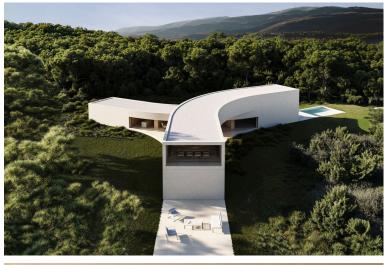

## **SOTOGRANDE**

## VILLA IN SOTOGRANDE

1.009,10 m2 the surface of the house is distributed in three floors that go down the plot of 2.209,00 m2. 6 BEDROOMS. All bedrooms have a dressing area and a study. They have direct lighting and ventilation. OUTDOOR POOL The pool is 12m long and 5m wide, which facilitates its uses as a sport element. WALK-IN WATER MIRROR The presence of a water mirror adjoining to the pool generates a feeling of freshness and brings light to the house. WELLNESS AREA The house count with SPA, gym, sauna to ensure the well-being and facilitate a healthy life. HEATED SWIMMING POOL In the basement there is a heated swimming pool that is illuminated with LED lighting. CIRCADIAN LIGHTING Ciradian lighting consists of the automatic regulation of the light tone to suit human needs. CONTACT WITH NATURE The villa is located in the most privileged environment completely surrounded by nature, without leaving...