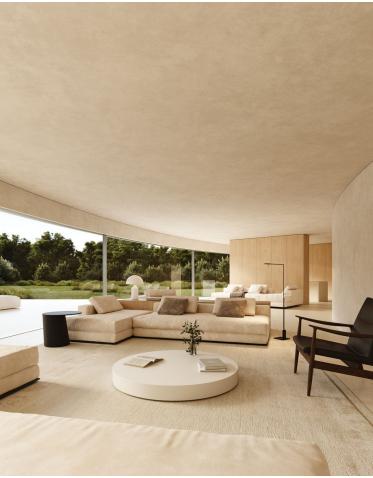

## VILLA IN SOTOGRANDE

1.009,10 m2 the surface of the house is distributed in three floors that go down the plot of 2.209,00 m2. 6 BEDROOMS. All bedrooms have a dressing area and a study. They have direct lighting and ventilation. OUTDOOR POOL The pool is 12m long and 5m wide, which facilitates its uses as a sport element. WALK-IN WATER MIRROR The presence of a water mirror adjoining to the pool generates a feeling of freshness and brings light to the house. WELLNESS AREA The house count with SPA, gym, sauna to ensure the well-being and facilitate a healthy life. HEATED SWIMMING POOL In the basement there is a heated swimming pool that is illuminated with LED lighting. CIRCADIAN LIGHTING Ciradian lighting consists of the automatic regulation of the light tone to suit human needs. CONTACT WITH NATURE The villa is located in the most privileged environment completely surrounded by nature, without leaving...