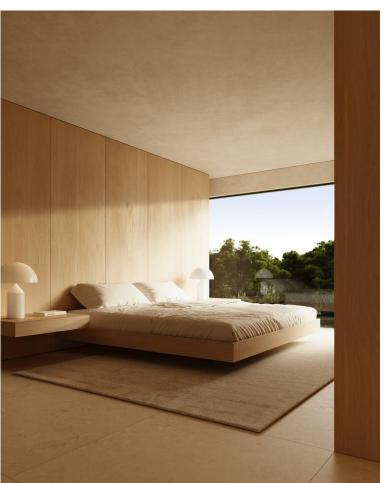

## VILLA IN SOTOGRANDE

1.009,10 m2 the surface of the house is distributed in three floors that go down the plot of 2.209,00 m2. 6 BEDROOMS. All bedrooms have a dressing area and a study. They have direct lighting and ventilation. OUTDOOR POOL The pool is 12m long and 5m wide, which facilitates its uses as a sport element. WALK-IN WATER MIRROR The presence of a water mirror adjoining to the pool generates a feeling of freshness and brings light to the house. WELLNESS AREA The house count with SPA, gym, sauna to ensure the well-being and facilitate a healthy life. HEATED SWIMMING POOL In the basement there is a heated swimming pool that is illuminated with LED lighting. CIRCADIAN LIGHTING Ciradian lighting consists of the automatic regulation of the light tone to suit human needs. CONTACT WITH NATURE The villa is located in the most privileged environment completely surrounded by nature, without leaving...