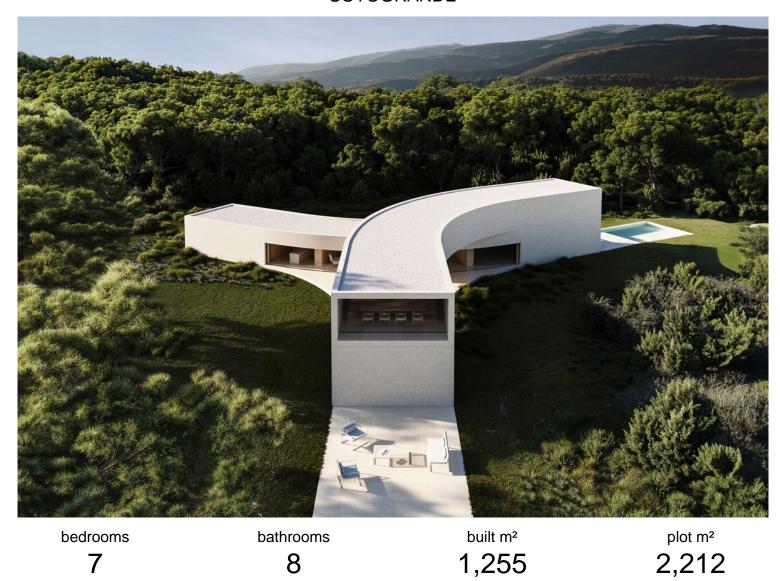

## **SOTOGRANDE**

## VILLA IN SOTOGRANDE

1.009,10 m2 the surface of the house is distributed in three floors that go down the plot of 2.209,00 m2. 6 BEDROOMS. All bedrooms have a dressing area and a study. They have direct lighting and ventilation. OUTDOOR POOL The pool is 12m long and 5m wide, which facilitates its uses as a sport element. WALK-IN WATER MIRROR The presence of a water mirror adjoining to the pool generates a feeling of freshness and brings light to the house. WELLNESS AREA The house count with SPA, gym, sauna to ensure the well-being and facilitate a healthy life. HEATED SWIMMING POOL In the basement there is a heated swimming pool that is illuminated with LED lighting. CIRCADIAN LIGHTING Ciradian lighting consists of the automatic regulation of the light tone to suit human needs. CONTACT WITH NATURE The villa is located in the most privileged environment completely surrounded by nature, without leaving...