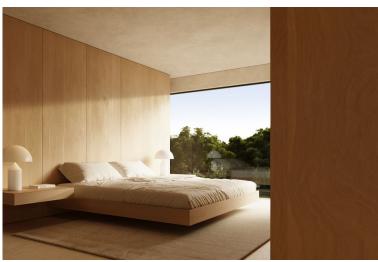

## VILLA IN SOTOGRANDE

1.009,10 m2 the surface of the house is distributed in three floors that go down the plot of 2.209,00 m2. 6 BEDROOMS. All bedrooms have a dressing area and a study. They have direct lighting and ventilation. OUTDOOR POOL The pool is 12m long and 5m wide, which facilitates its uses as a sport element. WALK-IN WATER MIRROR The presence of a water mirror adjoining to the pool generates a feeling of freshness and brings light to the house. WELLNESS AREA The house count with SPA, gym, sauna to ensure the well-being and facilitate a healthy life. HEATED SWIMMING POOL In the basement there is a heated swimming pool that is illuminated with LED lighting. CIRCADIAN LIGHTING Ciradian lighting consists of the automatic regulation of the light tone to suit human needs. CONTACT WITH NATURE The villa is located in the most privileged environment completely surrounded by nature, without leaving...