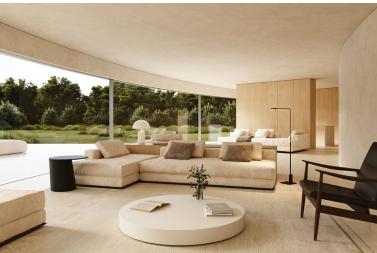

## **SOTOGRANDE**

## VILLA IN SOTOGRANDE

1.009,10 m2 the surface of the house is distributed in three floors that go down the plot of 2.209,00 m2. 6 BEDROOMS. All bedrooms have a dressing area and a study. They have direct lighting and ventilation. OUTDOOR POOL The pool is 12m long and 5m wide, which facilitates its uses as a sport element. WALK-IN WATER MIRROR The presence of a water mirror adjoining to the pool generates a feeling of freshness and brings light to the house. WELLNESS AREA The house count with SPA, gym, sauna to ensure the well-being and facilitate a healthy life. HEATED SWIMMING POOL In the basement there is a heated swimming pool that is illuminated with LED lighting. CIRCADIAN LIGHTING Ciradian lighting consists of the automatic regulation of the light tone to suit human needs. CONTACT WITH NATURE The villa is located in the most privileged environment completely surrounded by nature, without leaving...