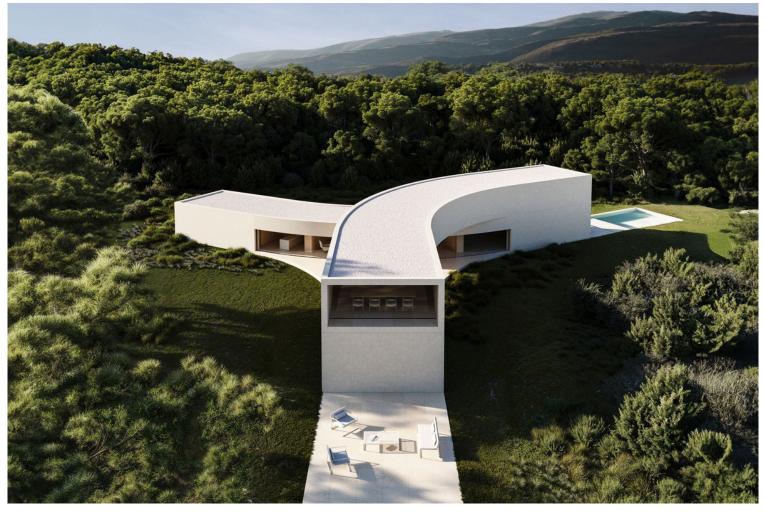

## SOTOGRANDE

bedrooms 7 bathrooms

<sup>built m²</sup>

plot m<sup>2</sup> 2,212

## VILLA IN SOTOGRANDE

1.009,10 m2 the surface of the house is distributed in three floors that go down the plot of 2.209,00 m2. 6 BEDROOMS. All bedrooms have a dressing area and a study. They have direct lighting and ventilation. OUTDOOR POOL The pool is 12m long and 5m wide, which facilitates its uses as a sport element. WALK-IN WATER MIRROR The presence of a water mirror adjoining to the pool generates a feeling of freshness and brings light to the house. WELLNESS AREA The house count with SPA, gym, sauna to ensure the well-being and facilitate a healthy life. HEATED SWIMMING POOL In the basement there is a heated swimming pool that is illuminated with LED lighting. CIRCADIAN LIGHTING Ciradian lighting consists of the automatic regulation of the light tone to suit human needs. CONTACT WITH NATURE The villa is located in the most privileged environment completely surrounded by nature, without leaving...