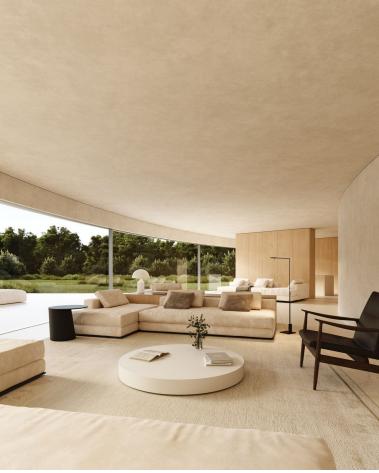

## VILLA IN SOTOGRANDE

1.009,10 m2 the surface of the house is distributed in three floors that go down the plot of 2.209,00 m2. 6 BEDROOMS. All bedrooms have a dressing area and a study. They have direct lighting and ventilation. OUTDOOR POOL The pool is 12m long and 5m wide, which facilitates its uses as a sport element. WALK-IN WATER MIRROR The presence of a water mirror adjoining to the pool generates a feeling of freshness and brings light to the house. WELLNESS AREA The house count with SPA, gym, sauna to ensure the well-being and facilitate a healthy life. HEATED SWIMMING POOL In the basement there is a heated swimming pool that is illuminated with LED lighting. CIRCADIAN LIGHTING Ciradian lighting consists of the automatic regulation of the light tone to suit human needs. CONTACT WITH NATURE The villa is located in the most privileged environment completely surrounded by nature, without leaving...