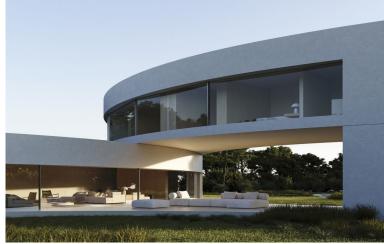

## SOTOGRANDE

bedrooms 7 bathrooms

<sup>built m²</sup>

plot m<sup>2</sup> 2,212

## VILLA IN SOTOGRANDE

1.009,10 m2 the surface of the house is distributed in three floors that go down the plot of 2.209,00 m2. 6 BEDROOMS. All bedrooms have a dressing area and a study. They have direct lighting and ventilation. OUTDOOR POOL The pool is 12m long and 5m wide, which facilitates its uses as a sport element. WALK-IN WATER MIRROR The presence of a water mirror adjoining to the pool generates a feeling of freshness and brings light to the house. WELLNESS AREA The house count with SPA, gym, sauna to ensure the well-being and facilitate a healthy life. HEATED SWIMMING POOL In the basement there is a heated swimming pool that is illuminated with LED lighting. CIRCADIAN LIGHTING Ciradian lighting consists of the automatic regulation of the light tone to suit human needs. CONTACT WITH NATURE The villa is located in the most privileged environment completely surrounded by nature, without leaving...