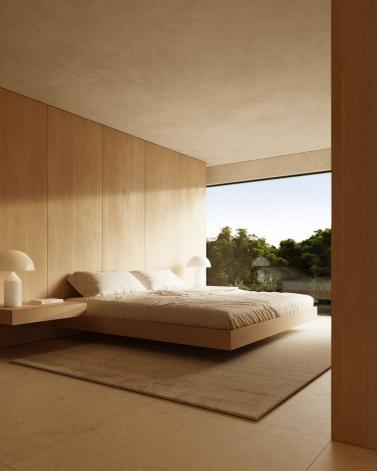

## VILLA IN SOTOGRANDE

1.009,10 m2 the surface of the house is distributed in three floors that go down the plot of 2.209,00 m2. 6 BEDROOMS. All bedrooms have a dressing area and a study. They have direct lighting and ventilation. OUTDOOR POOL The pool is 12m long and 5m wide, which facilitates its uses as a sport element. WALK-IN WATER MIRROR The presence of a water mirror adjoining to the pool generates a feeling of freshness and brings light to the house. WELLNESS AREA The house count with SPA, gym, sauna to ensure the well-being and facilitate a healthy life. HEATED SWIMMING POOL In the basement there is a heated swimming pool that is illuminated with LED lighting. CIRCADIAN LIGHTING Ciradian lighting consists of the automatic regulation of the light tone to suit human needs. CONTACT WITH NATURE The villa is located in the most privileged environment completely surrounded by nature, without leaving...