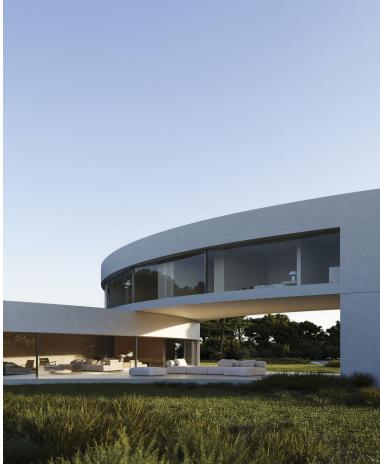

## VILLA IN SOTOGRANDE

1.009,10 m2 the surface of the house is distributed in three floors that go down the plot of 2.209,00 m2. 6 BEDROOMS. All bedrooms have a dressing area and a study. They have direct lighting and ventilation. OUTDOOR POOL The pool is 12m long and 5m wide, which facilitates its uses as a sport element. WALK-IN WATER MIRROR The presence of a water mirror adjoining to the pool generates a feeling of freshness and brings light to the house. WELLNESS AREA The house count with SPA, gym, sauna to ensure the well-being and facilitate a healthy life. HEATED SWIMMING POOL In the basement there is a heated swimming pool that is illuminated with LED lighting. CIRCADIAN LIGHTING Ciradian lighting consists of the automatic regulation of the light tone to suit human needs. CONTACT WITH NATURE The villa is located in the most privileged environment completely surrounded by nature, without leaving...