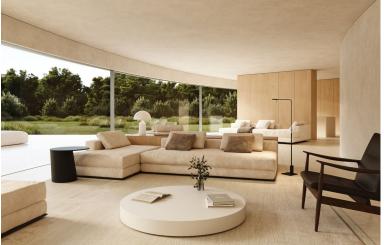

## VILLA IN SOTOGRANDE

1.009,10 m2 the surface of the house is distributed in three floors that go down the plot of 2.209,00 m2. 6 BEDROOMS. All bedrooms have a dressing area and a study. They have direct lighting and ventilation. OUTDOOR POOL The pool is 12m long and 5m wide, which facilitates its uses as a sport element. WALK-IN WATER MIRROR The presence of a water mirror adjoining to the pool generates a feeling of freshness and brings light to the house. WELLNESS AREA The house count with SPA, gym, sauna to ensure the well-being and facilitate a healthy life. HEATED SWIMMING POOL In the basement there is a heated swimming pool that is illuminated with LED lighting. CIRCADIAN LIGHTING Ciradian lighting consists of the automatic regulation of the light tone to suit human needs. CONTACT WITH NATURE The villa is located in the most privileged environment completely surrounded by nature, without leaving...