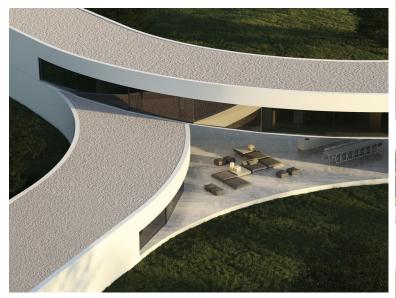

## VILLA IN SOTOGRANDE

1.009,10 m2 the surface of the house is distributed in three floors that go down the plot of 2.209,00 m2. 6 BEDROOMS. All bedrooms have a dressing area and a study. They have direct lighting and ventilation. OUTDOOR POOL The pool is 12m long and 5m wide, which facilitates its uses as a sport element. WALK-IN WATER MIRROR The presence of a water mirror adjoining to the pool generates a feeling of freshness and brings light to the house. WELLNESS AREA The house count with SPA, gym, sauna to ensure the well-being and facilitate a healthy life. HEATED SWIMMING POOL In the basement there is a heated swimming pool that is illuminated with LED lighting. CIRCADIAN LIGHTING Ciradian lighting consists of the automatic regulation of the light tone to suit human needs. CONTACT WITH NATURE The villa is located in the most privileged environment completely surrounded by nature, without leaving...