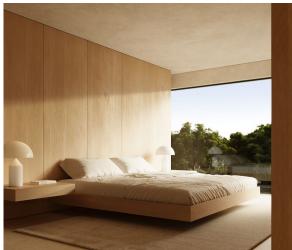

## VILLA IN SOTOGRANDE

1.009,10 m2 the surface of the house is distributed in three floors that go down the plot of 2.209,00 m2. 6 BEDROOMS. All bedrooms have a dressing area and a study. They have direct lighting and ventilation. OUTDOOR POOL The pool is 12m long and 5m wide, which facilitates its uses as a sport element. WALK-IN WATER MIRROR The presence of a water mirror adjoining to the pool generates a feeling of freshness and brings light to the house. WELLNESS AREA The house count with SPA, gym, sauna to ensure the well-being and facilitate a healthy life. HEATED SWIMMING POOL In the basement there is a heated swimming pool that is illuminated with LED lighting. CIRCADIAN LIGHTING Ciradian lighting consists of the automatic regulation of the light tone to suit human needs. CONTACT WITH NATURE The villa is located in the most privileged environment completely surrounded by nature, without leaving...