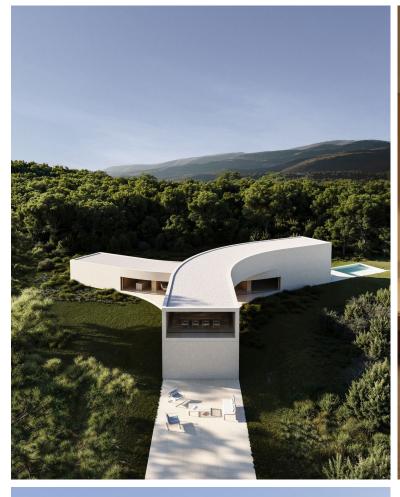

## SOTOGRANDE

bedrooms 7 bathrooms

<sup>built m²</sup>

plot m<sup>2</sup> 2,212

## VILLA IN SOTOGRANDE

1.009,10 m2 the surface of the house is distributed in three floors that go down the plot of 2.209,00 m2. 6 BEDROOMS. All bedrooms have a dressing area and a study. They have direct lighting and ventilation. OUTDOOR POOL The pool is 12m long and 5m wide, which facilitates its uses as a sport element. WALK-IN WATER MIRROR The presence of a water mirror adjoining to the pool generates a feeling of freshness and brings light to the house. WELLNESS AREA The house count with SPA, gym, sauna to ensure the well-being and facilitate a healthy life. HEATED SWIMMING POOL In the basement there is a heated swimming pool that is illuminated with LED lighting. CIRCADIAN LIGHTING Ciradian lighting consists of the automatic regulation of the light tone to suit human needs. CONTACT WITH NATURE The villa is located in the most privileged environment completely surrounded by nature, without leaving...