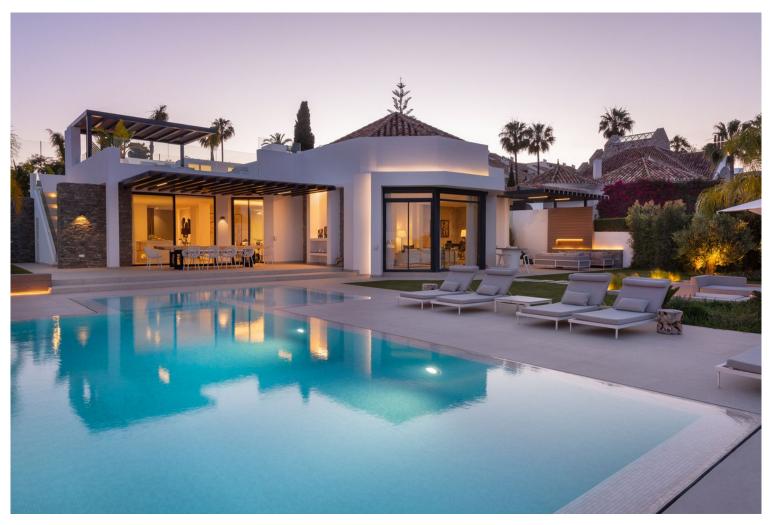

## VILLA IN NUEVA ANDALUCÍA

Villa La Vista is perched in an elevated position above the well-established 18-hole Aloha Golf course, Villa La Vista offers sweeping views across the greens. This prime location offers stunning panoramic views of three iconic features of Marbella: the rolling golf fairways, the emblematic La Concha Mountain, and the Mediterranean Sea. This blend of natural beauty and scenic elements makes Villa La Vista a true visual paradise. Villa La Vista is just minutes away from several prestigious golf courses, including Los Naranjos, Las Brisas, and La Quinta, and only a short drive from the renowned Marbella Club Hotel and Puente Romano Hotel, with their famous beach clubs. The area boasts a wealth of amenities, including restaurants, cafes, sports facilities, high-end health clinics, international schools, and specialty shops. The Centro Plaza shopping center, just north of Puerto Banus, of...