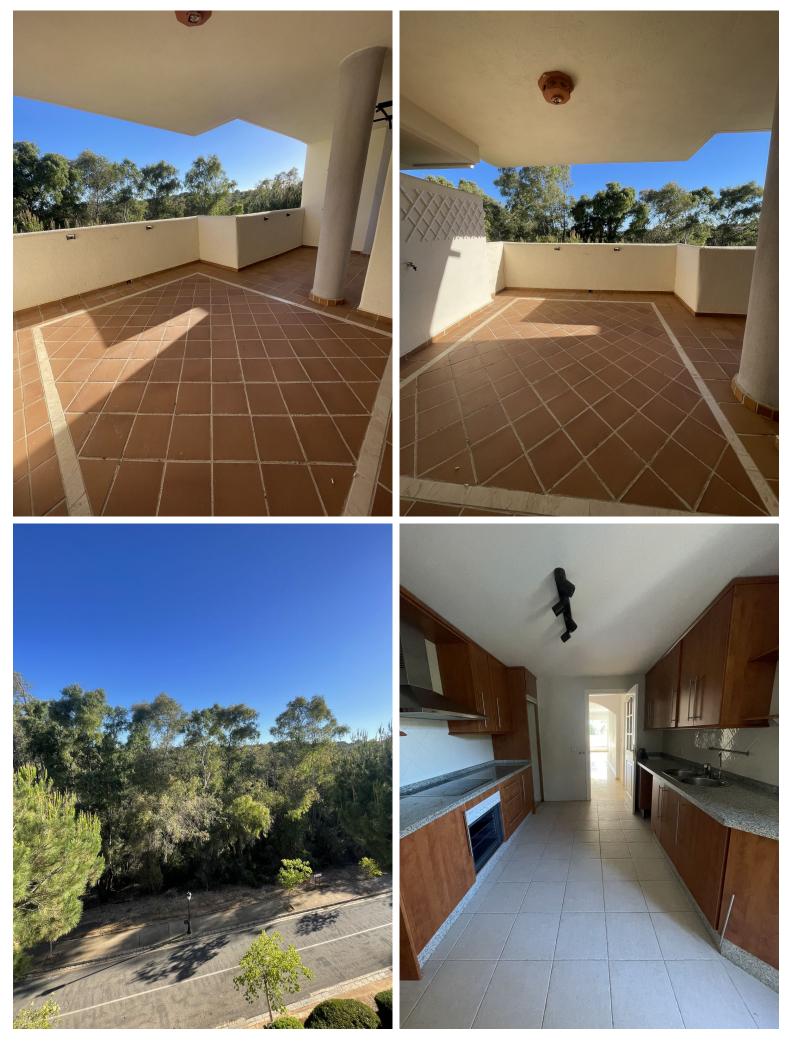

## ELVIRIA

bedrooms 2

bathrooms 2

built m² 164

terrace m² 10

## APARTMENT IN ELVIRIA

Middle Floor Apartment, Elviria, Costa del Sol. 2 Bedrooms, 2 Bathrooms, Built 114 m², Terrace 12 m². Setting: Close To Golf, Urbanisation. Orientation: South West. Condition: Excellent. Pool: Communal, Indoor. Climate Control: Air Conditioning. Views: Mountain, Street. Features: Covered Terrace, Lift, Fitted Wardrobes, Ensuite Bathroom, Marble Flooring, Double Glazing. Furniture: Not Furnished. Kitchen: Partially Fitted. Garden: Communal. Security: Gated Complex, Entry Phone, Safe. Parking: Underground. Category: Repossession.