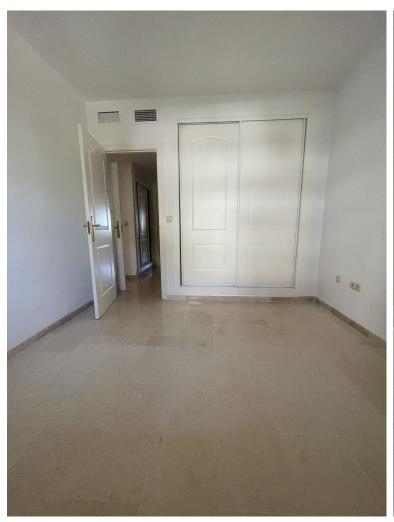

## APARTMENT IN ELVIRIA

Middle Floor Apartment, Elviria, Costa del Sol. 2 Bedrooms, 2 Bathrooms, Built 114 m², Terrace 12 m². Setting: Close To Golf, Urbanisation. Orientation: South West. Condition: Excellent. Pool: Communal, Indoor. Climate Control: Air Conditioning. Views: Mountain, Street. Features: Covered Terrace, Lift, Fitted Wardrobes, Ensuite Bathroom, Marble Flooring, Double Glazing. Furniture: Not Furnished. Kitchen: Partially Fitted. Garden: Communal. Security: Gated Complex, Entry Phone, Safe. Parking: Underground. Category: Repossession.