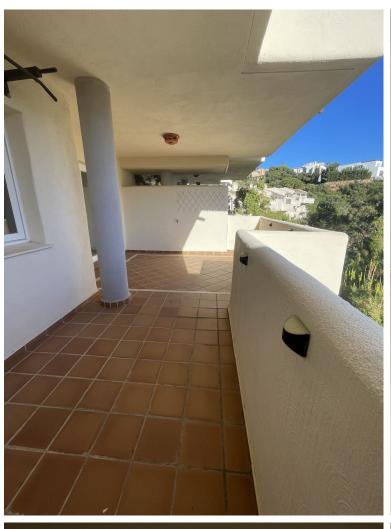

## ELVIRIA

bedrooms 2

bathrooms 2

built m² 164

terrace m² 10

## APARTMENT IN ELVIRIA

Middle Floor Apartment, Elviria, Costa del Sol. 2 Bedrooms, 2 Bathrooms, Built 114 m², Terrace 12 m². Setting: Close To Golf, Urbanisation. Orientation: South West. Condition: Excellent. Pool: Communal, Indoor. Climate Control: Air Conditioning. Views: Mountain, Street. Features: Covered Terrace, Lift, Fitted Wardrobes, Ensuite Bathroom, Marble Flooring, Double Glazing. Furniture: Not Furnished. Kitchen: Partially Fitted. Garden: Communal. Security: Gated Complex, Entry Phone, Safe. Parking: Underground. Category: Repossession.