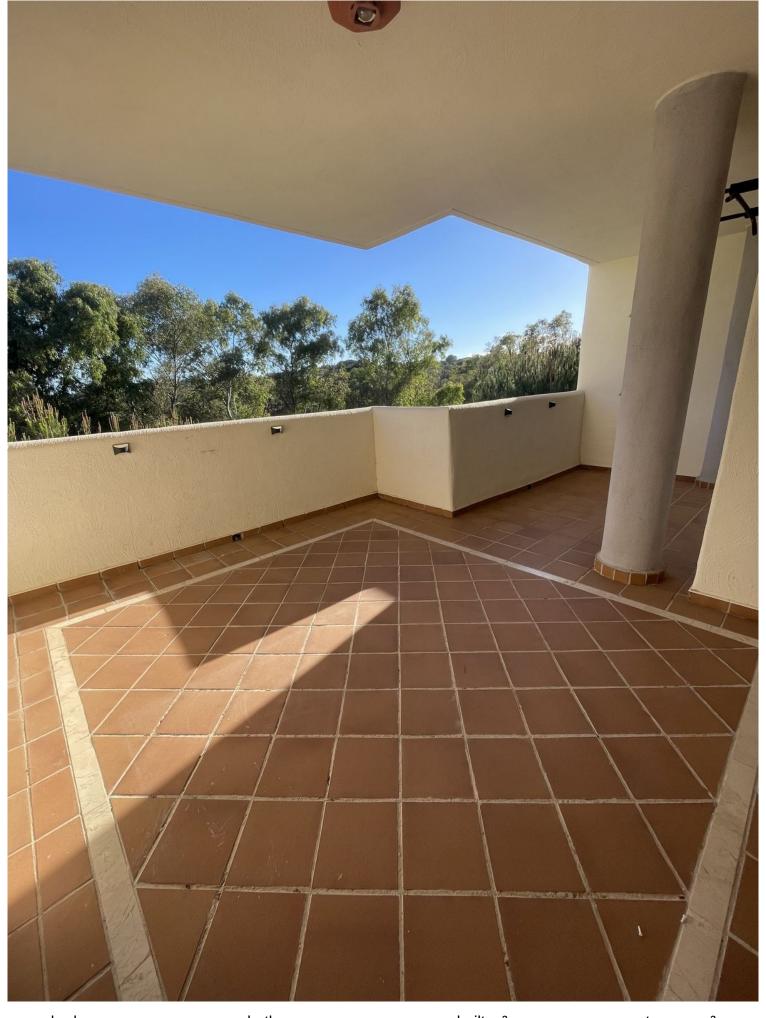

## ELVIRIA

bedrooms 2

bathrooms 2

built m² 164

terrace m² 10

## APARTMENT IN ELVIRIA

Middle Floor Apartment, Elviria, Costa del Sol. 2 Bedrooms, 2 Bathrooms, Built 114 m², Terrace 12 m². Setting: Close To Golf, Urbanisation. Orientation: South West. Condition: Excellent. Pool: Communal, Indoor. Climate Control: Air Conditioning. Views: Mountain, Street. Features: Covered Terrace, Lift, Fitted Wardrobes, Ensuite Bathroom, Marble Flooring, Double Glazing. Furniture: Not Furnished. Kitchen: Partially Fitted. Garden: Communal. Security: Gated Complex, Entry Phone, Safe. Parking: Underground. Category: Repossession.