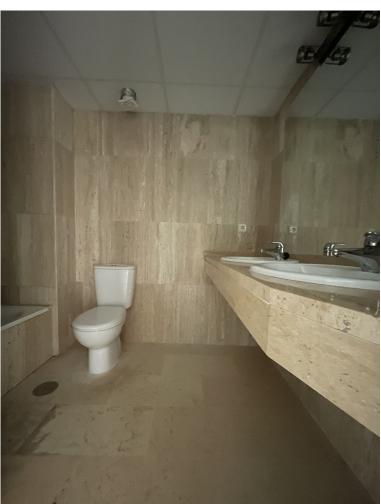

## APARTMENT IN ELVIRIA

Middle Floor Apartment, Elviria, Costa del Sol. 2 Bedrooms, 2 Bathrooms, Built 114 m², Terrace 12 m². Setting: Close To Golf, Urbanisation. Orientation: South West. Condition: Excellent. Pool: Communal, Indoor. Climate Control: Air Conditioning. Views: Mountain, Street. Features: Covered Terrace, Lift, Fitted Wardrobes, Ensuite Bathroom, Marble Flooring, Double Glazing. Furniture: Not Furnished. Kitchen: Partially Fitted. Garden: Communal. Security: Gated Complex, Entry Phone, Safe. Parking: Underground. Category: Repossession.