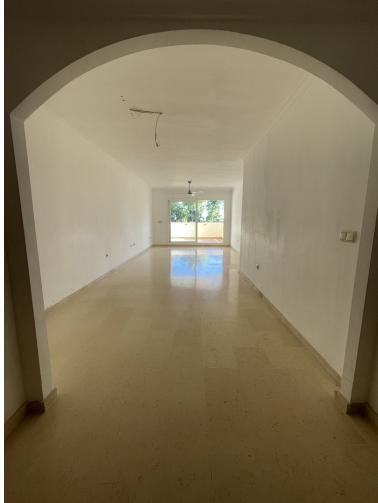

## APARTMENT IN ELVIRIA

Middle Floor Apartment, Elviria, Costa del Sol. 2 Bedrooms, 2 Bathrooms, Built 114 m², Terrace 12 m². Setting: Close To Golf, Urbanisation. Orientation: South West. Condition: Excellent. Pool: Communal, Indoor. Climate Control: Air Conditioning. Views: Mountain, Street. Features: Covered Terrace, Lift, Fitted Wardrobes, Ensuite Bathroom, Marble Flooring, Double Glazing. Furniture: Not Furnished. Kitchen: Partially Fitted. Garden: Communal. Security: Gated Complex, Entry Phone, Safe. Parking: Underground. Category: Repossession.