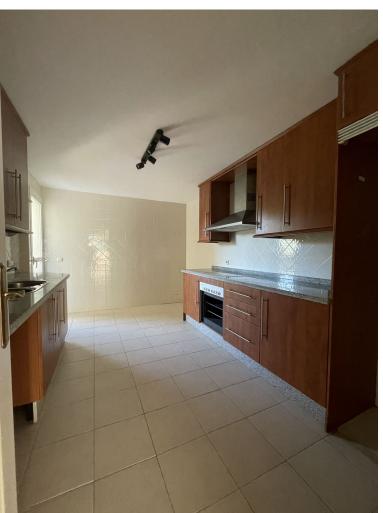

## ELVIRIA

bedrooms 2

bathrooms 2

built m² 164

terrace m² 10

## APARTMENT IN ELVIRIA

Middle Floor Apartment, Elviria, Costa del Sol. 2 Bedrooms, 2 Bathrooms, Built 114 m², Terrace 12 m². Setting: Close To Golf, Urbanisation. Orientation: South West. Condition: Excellent. Pool: Communal, Indoor. Climate Control: Air Conditioning. Views: Mountain, Street. Features: Covered Terrace, Lift, Fitted Wardrobes, Ensuite Bathroom, Marble Flooring, Double Glazing. Furniture: Not Furnished. Kitchen: Partially Fitted. Garden: Communal. Security: Gated Complex, Entry Phone, Safe. Parking: Underground. Category: Repossession.