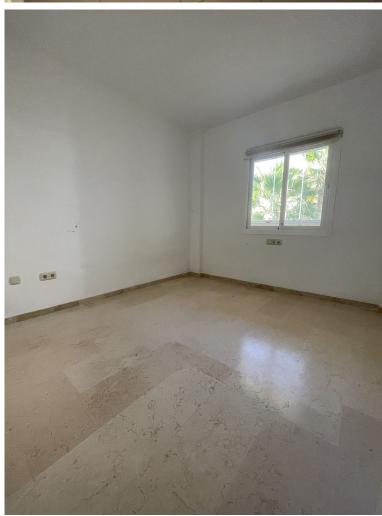

## APARTMENT IN ELVIRIA

Middle Floor Apartment, Elviria, Costa del Sol. 2 Bedrooms, 2 Bathrooms, Built 114 m², Terrace 12 m². Setting: Close To Golf, Urbanisation. Orientation: South West. Condition: Excellent. Pool: Communal, Indoor. Climate Control: Air Conditioning. Views: Mountain, Street. Features: Covered Terrace, Lift, Fitted Wardrobes, Ensuite Bathroom, Marble Flooring, Double Glazing. Furniture: Not Furnished. Kitchen: Partially Fitted. Garden: Communal. Security: Gated Complex, Entry Phone, Safe. Parking: Underground. Category: Repossession.