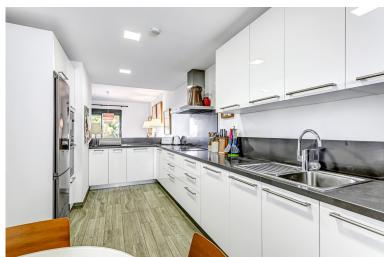

## PENTHOUSE IN GUADALMINA ALTA

This stunning duplex penthouse, located in the highly sought-after area of Guadalmina Alta, San Pedro de Alcantara, offers an unparalleled living experience. With a spacious built area of  $185m^2$  and an additional  $48m^2$  terrace, this property boasts three bedrooms and three bathrooms, along with a guest toilet. The penthouse is ideally positioned front line to the golf course, providing breathtaking open views of the golf greens and the shimmering sea. Its southwest orientation ensures ample natural light throughout the day, enhancing the already vibrant atmosphere of this elegant home. The property is designed with comfort and convenience in mind, featuring a communal pool and garden, perfect for relaxation and leisure. The penthouse also includes a private garage with two underground parking spaces and two storage rooms, ensuring ample space for all your needs. Residents benefit from a ...