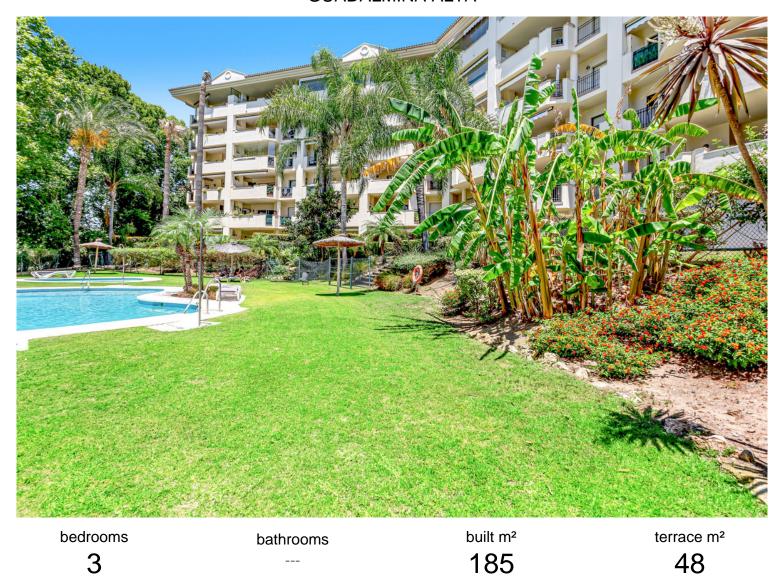

## **GUADALMINA ALTA**

## PENTHOUSE IN GUADALMINA ALTA

This stunning duplex penthouse, located in the highly sought-after area of Guadalmina Alta, San Pedro de Alcantara, offers an unparalleled living experience. With a spacious built area of  $185m^2$  and an additional  $48m^2$  terrace, this property boasts three bedrooms and three bathrooms, along with a guest toilet. The penthouse is ideally positioned front line to the golf course, providing breathtaking open views of the golf greens and the shimmering sea. Its southwest orientation ensures ample natural light throughout the day, enhancing the already vibrant atmosphere of this elegant home. The property is designed with comfort and convenience in mind, featuring a communal pool and garden, perfect for relaxation and leisure. The penthouse also includes a private garage with two underground parking spaces and two storage rooms, ensuring ample space for all your needs. Residents benefit from a ...