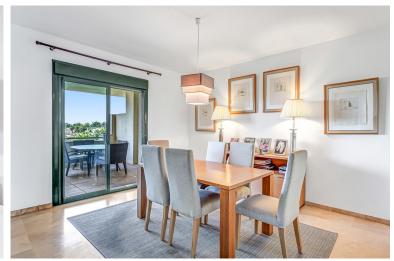

## PENTHOUSE IN GUADALMINA ALTA

This stunning duplex penthouse, located in the highly sought-after area of Guadalmina Alta, San Pedro de Alcantara, offers an unparalleled living experience. With a spacious built area of  $185m^2$  and an additional  $48m^2$  terrace, this property boasts three bedrooms and three bathrooms, along with a guest toilet. The penthouse is ideally positioned front line to the golf course, providing breathtaking open views of the golf greens and the shimmering sea. Its southwest orientation ensures ample natural light throughout the day, enhancing the already vibrant atmosphere of this elegant home. The property is designed with comfort and convenience in mind, featuring a communal pool and garden, perfect for relaxation and leisure. The penthouse also includes a private garage with two underground parking spaces and two storage rooms, ensuring ample space for all your needs. Residents benefit from a ...