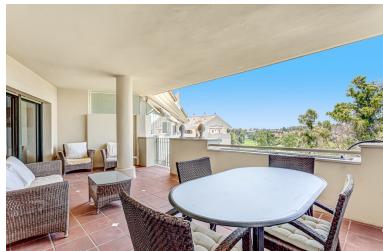

## PENTHOUSE IN GUADALMINA ALTA

This stunning duplex penthouse, located in the highly sought-after area of Guadalmina Alta, San Pedro de Alcantara, offers an unparalleled living experience. With a spacious built area of  $185m^2$  and an additional  $48m^2$  terrace, this property boasts three bedrooms and three bathrooms, along with a guest toilet. The penthouse is ideally positioned front line to the golf course, providing breathtaking open views of the golf greens and the shimmering sea. Its southwest orientation ensures ample natural light throughout the day, enhancing the already vibrant atmosphere of this elegant home. The property is designed with comfort and convenience in mind, featuring a communal pool and garden, perfect for relaxation and leisure. The penthouse also includes a private garage with two underground parking spaces and two storage rooms, ensuring ample space for all your needs. Residents benefit from a ...