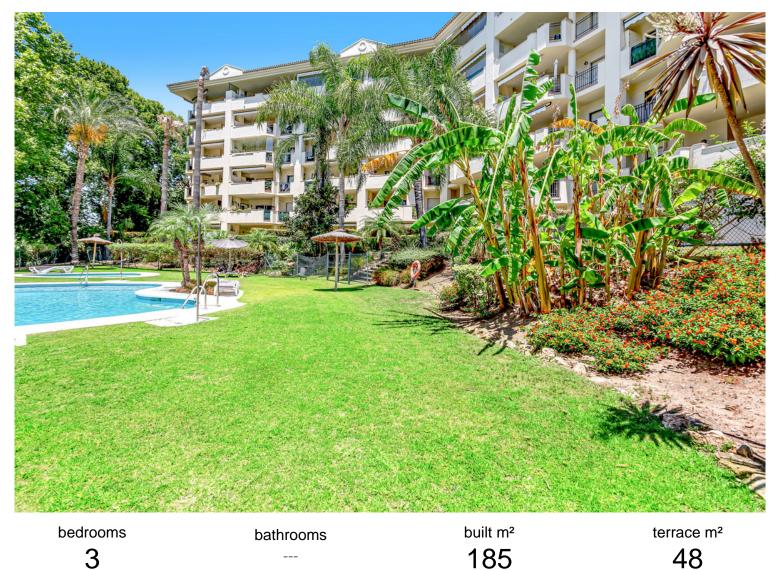

## PENTHOUSE IN GUADALMINA ALTA

This stunning duplex penthouse, located in the highly sought-after area of Guadalmina Alta, San Pedro de Alcantara, offers an unparalleled living experience. With a spacious built area of 185m<sup>2</sup> and an additional 48m<sup>2</sup> terrace, this property boasts three bedrooms and three bathrooms, along with a guest toilet. The penthouse is ideally positioned front line to the golf course, providing breathtaking open views of the golf greens and the shimmering sea. Its southwest orientation ensures ample natural light throughout the day, enhancing the already vibrant atmosphere of this elegant home. The property is designed with comfort and convenience in mind, featuring a communal pool and garden, perfect for relaxation and leisure. The penthouse also includes a private garage with two underground parking spaces and two storage rooms, ensuring ample space for all your needs. Residents benefit from a ...