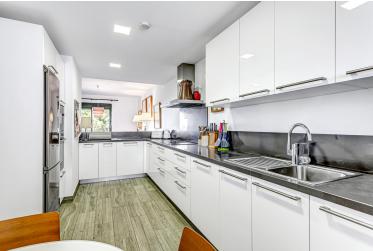

## PENTHOUSE IN GUADALMINA ALTA

This stunning duplex penthouse, located in the highly sought-after area of Guadalmina Alta, San Pedro de Alcantara, offers an unparalleled living experience. With a spacious built area of 185m<sup>2</sup> and an additional 48m<sup>2</sup> terrace, this property boasts three bedrooms and three bathrooms, along with a guest toilet. The penthouse is ideally positioned front line to the golf course, providing breathtaking open views of the golf greens and the shimmering sea. Its southwest orientation ensures ample natural light throughout the day, enhancing the already vibrant atmosphere of this elegant home. The property is designed with comfort and convenience in mind, featuring a communal pool and garden, perfect for relaxation and leisure. The penthouse also includes a private garage with two underground parking spaces and two storage rooms, ensuring ample space for all your needs. Residents benefit from a ...