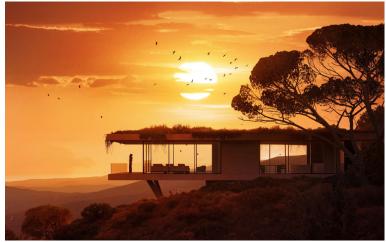

## VILLA IN BENAHAVÍS

New Development: Prices from  $3,750,000 \in to 3,750,000 \in .$  [Beds: 5 - 5] [Baths: 5 - 5] [Built size: 449.00 m2 - 449.00 m2] LIVING TO THE RHYTHM OF NATURE Perched high above picturesque valley of Monte Mayor, with avant-garde design and architecture, seamlessly integrated into its natural surroundings. The property impressed with its elegant boomerang shape, with the main house and an outdoor entertainment area on a single, spacious level. The property enjoys a separate cosy guest house. Privacy abounds in this tranquil retreat, where all rooms and terraces offer unobstructed views of the sea and the picturesque mountain scenery. South facing with spectacular frontal sea views, the villa offers 5 bedrooms, 5 en-suite bathrooms, 2 guest toilets, ample terraces and outdoor living spaces and a generously sized swimming pool. This villa brings to its clients a unique concept of living. ...