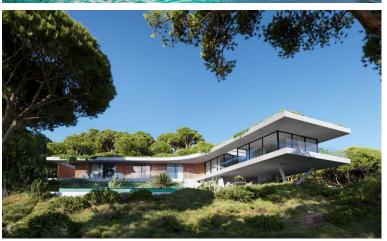

## VILLA IN BENAHAVÍS

New Development: Prices from  $3,750,000 \in to 3,750,000 \in .$  [Beds: 5 - 5] [Baths: 5 - 5] [Built size: 449.00 m2 - 449.00 m2] LIVING TO THE RHYTHM OF NATURE Perched high above picturesque valley of Monte Mayor, with avant-garde design and architecture, seamlessly integrated into its natural surroundings. The property impressed with its elegant boomerang shape, with the main house and an outdoor entertainment area on a single, spacious level. The property enjoys a separate cosy guest house. Privacy abounds in this tranquil retreat, where all rooms and terraces offer unobstructed views of the sea and the picturesque mountain scenery. South facing with spectacular frontal sea views, the villa offers 5 bedrooms, 5 en-suite bathrooms, 2 guest toilets, ample terraces and outdoor living spaces and a generously sized swimming pool. This villa brings to its clients a unique concept of living. ...