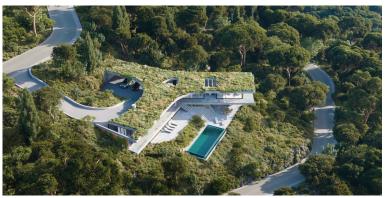

## VILLA IN BENAHAVÍS

New Development: Prices from  $3,750,000 \in to 3,750,000 \in .$  [Beds: 5 - 5] [Baths: 5 - 5] [Built size: 449.00 m2 - 449.00 m2] LIVING TO THE RHYTHM OF NATURE Perched high above picturesque valley of Monte Mayor, with avant-garde design and architecture, seamlessly integrated into its natural surroundings. The property impressed with its elegant boomerang shape, with the main house and an outdoor entertainment area on a single, spacious level. The property enjoys a separate cosy guest house. Privacy abounds in this tranquil retreat, where all rooms and terraces offer unobstructed views of the sea and the picturesque mountain scenery. South facing with spectacular frontal sea views, the villa offers 5 bedrooms, 5 en-suite bathrooms, 2 guest toilets, ample terraces and outdoor living spaces and a generously sized swimming pool. This villa brings to its clients a unique concept of living. ...