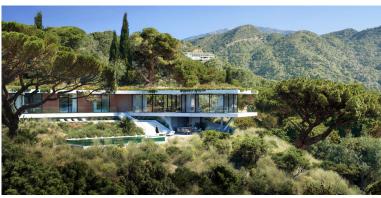

## VILLA IN BENAHAVÍS

New Development: Prices from  $3,750,000 \in to 3,750,000 \in .$  [Beds: 5 - 5] [Baths: 5 - 5] [Built size: 449.00 m2 - 449.00 m2] LIVING TO THE RHYTHM OF NATURE Perched high above picturesque valley of Monte Mayor, with avant-garde design and architecture, seamlessly integrated into its natural surroundings. The property impressed with its elegant boomerang shape, with the main house and an outdoor entertainment area on a single, spacious level. The property enjoys a separate cosy guest house. Privacy abounds in this tranquil retreat, where all rooms and terraces offer unobstructed views of the sea and the picturesque mountain scenery. South facing with spectacular frontal sea views, the villa offers 5 bedrooms, 5 en-suite bathrooms, 2 guest toilets, ample terraces and outdoor living spaces and a generously sized swimming pool. This villa brings to its clients a unique concept of living. ...