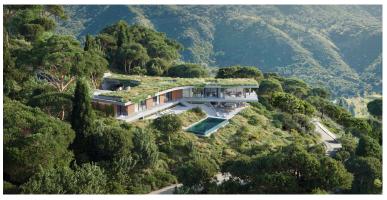

## VILLA IN BENAHAVÍS

New Development: Prices from  $3,750,000 \in to 3,750,000 \in .$  [Beds: 5 - 5] [Baths: 5 - 5] [Built size: 449.00 m2 - 449.00 m2] LIVING TO THE RHYTHM OF NATURE Perched high above picturesque valley of Monte Mayor, with avant-garde design and architecture, seamlessly integrated into its natural surroundings. The property impressed with its elegant boomerang shape, with the main house and an outdoor entertainment area on a single, spacious level. The property enjoys a separate cosy guest house. Privacy abounds in this tranquil retreat, where all rooms and terraces offer unobstructed views of the sea and the picturesque mountain scenery. South facing with spectacular frontal sea views, the villa offers 5 bedrooms, 5 en-suite bathrooms, 2 guest toilets, ample terraces and outdoor living spaces and a generously sized swimming pool. This villa brings to its clients a unique concept of living. ...