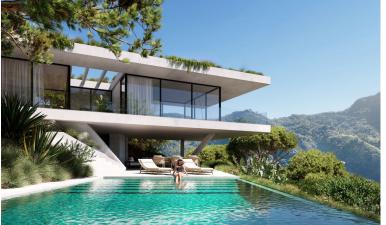

## VILLA IN BENAHAVÍS

New Development: Prices from  $3,750,000 \in to 3,750,000 \in .$  [Beds: 5 - 5] [Baths: 5 - 5] [Built size: 449.00 m2 - 449.00 m2] LIVING TO THE RHYTHM OF NATURE Perched high above picturesque valley of Monte Mayor, with avant-garde design and architecture, seamlessly integrated into its natural surroundings. The property impressed with its elegant boomerang shape, with the main house and an outdoor entertainment area on a single, spacious level. The property enjoys a separate cosy guest house. Privacy abounds in this tranquil retreat, where all rooms and terraces offer unobstructed views of the sea and the picturesque mountain scenery. South facing with spectacular frontal sea views, the villa offers 5 bedrooms, 5 en-suite bathrooms, 2 guest toilets, ample terraces and outdoor living spaces and a generously sized swimming pool. This villa brings to its clients a unique concept of living. ...