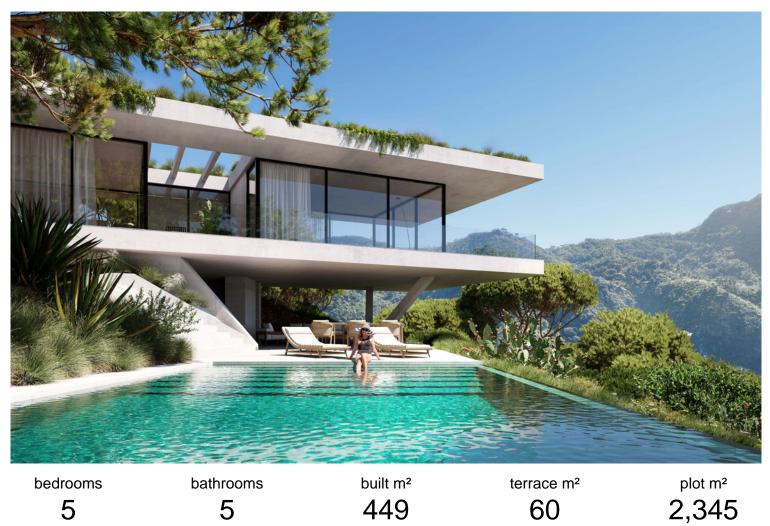

## VILLA IN BENAHAVÍS

New Development: Prices from  $3,750,000 \in to 3,750,000 \in .$  [Beds: 5 - 5] [Baths: 5 - 5] [Built size: 449.00 m2 - 449.00 m2] LIVING TO THE RHYTHM OF NATURE Perched high above picturesque valley of Monte Mayor, with avant-garde design and architecture, seamlessly integrated into its natural surroundings. The property impressed with its elegant boomerang shape, with the main house and an outdoor entertainment area on a single, spacious level. The property enjoys a separate cosy guest house. Privacy abounds in this tranquil retreat, where all rooms and terraces offer unobstructed views of the sea and the picturesque mountain scenery. South facing with spectacular frontal sea views, the villa offers 5 bedrooms, 5 en-suite bathrooms, 2 guest toilets, ample terraces and outdoor living spaces and a generously sized swimming pool. This villa brings to its clients a unique concept of living. ...