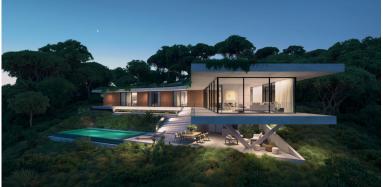

## VILLA IN BENAHAVÍS

New Development: Prices from  $3,750,000 \in to 3,750,000 \in .$  [Beds: 5 - 5] [Baths: 5 - 5] [Built size: 449.00 m2 - 449.00 m2] LIVING TO THE RHYTHM OF NATURE Perched high above picturesque valley of Monte Mayor, with avant-garde design and architecture, seamlessly integrated into its natural surroundings. The property impressed with its elegant boomerang shape, with the main house and an outdoor entertainment area on a single, spacious level. The property enjoys a separate cosy guest house. Privacy abounds in this tranquil retreat, where all rooms and terraces offer unobstructed views of the sea and the picturesque mountain scenery. South facing with spectacular frontal sea views, the villa offers 5 bedrooms, 5 en-suite bathrooms, 2 guest toilets, ample terraces and outdoor living spaces and a generously sized swimming pool. This villa brings to its clients a unique concept of living. ...