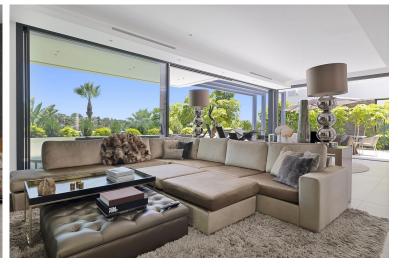

## VILLA IN ESTEPONA

Beautiful modern villa with golf & sea views In this contemporary villa the use of natural materials and lightly colored interiors – walls, floors, ceiling and other architectural features including the open plan layout maximise the feeling of being at one with nature by creating warm spaces and a welcoming ambience that is both functional and comfortable. The avant garde architecture is a mix of the traditional white mediterranean color and interplay of the different volumes of the facades by the combination of clean lines and the use of natural materials to create a very unique style. Water plays an important part of the architecture and this is visible in the design of the infinity pool with its waterfall feature that blends harmoniously with the landscaped gardens giving an overall feeling of wellness and relaxation. COMFORT, DESIGN AND FUNCTIONALITY INTERIOR LIVING SPACES ...