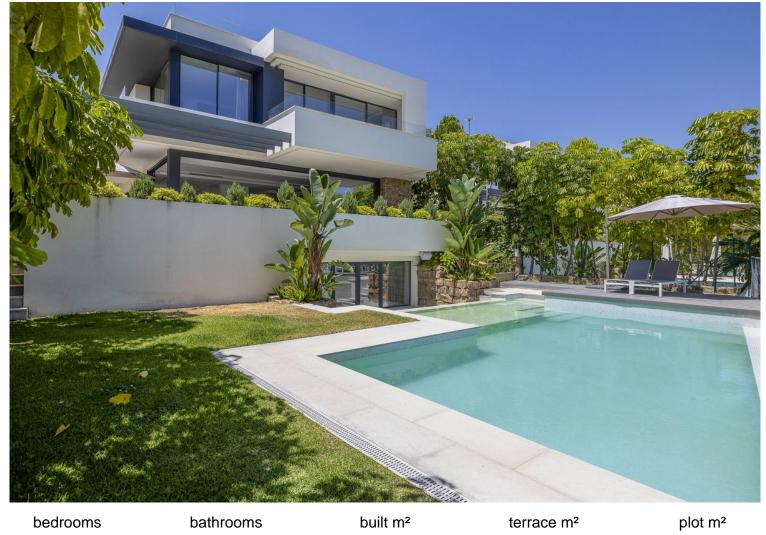

## **ESTEPONA**

| bedrooms | bathrooms | built m² | terrace m <sup>2</sup> | plot m² |
|----------|-----------|----------|------------------------|---------|
| 4        | 4         | 389      | 119                    | 630     |

## VILLA IN ESTEPONA

Beautiful modern villa with golf & sea views In this contemporary villa the use of natural materials and lightly colored interiors – walls, floors, ceiling and other architectural features including the open plan layout maximise the feeling of being at one with nature by creating warm spaces and a welcoming ambience that is both functional and comfortable. The avant garde architecture is a mix of the traditional white mediterranean color and interplay of the different volumes of the facades by the combination of clean lines and the use of natural materials to create a very unique style. Water plays an important part of the architecture and this is visible in the design of the infinity pool with its waterfall feature that blends harmoniously with the landscaped gardens giving an overall feeling of wellness and relaxation. COMFORT, DESIGN AND FUNCTIONALITY INTERIOR LIVING SPACES ...