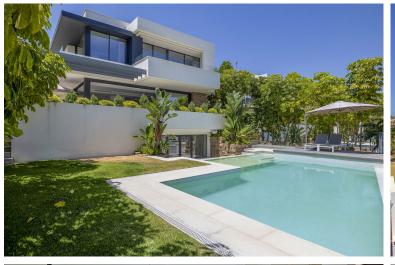

## VILLA IN ESTEPONA

Beautiful modern villa with golf & sea views In this contemporary villa the use of natural materials and lightly colored interiors – walls, floors, ceiling and other architectural features including the open plan layout maximise the feeling of being at one with nature by creating warm spaces and a welcoming ambience that is both functional and comfortable. The avant garde architecture is a mix of the traditional white mediterranean color and interplay of the different volumes of the facades by the combination of clean lines and the use of natural materials to create a very unique style. Water plays an important part of the architecture and this is visible in the design of the infinity pool with its waterfall feature that blends harmoniously with the landscaped gardens giving an overall feeling of wellness and relaxation. COMFORT, DESIGN AND FUNCTIONALITY INTERIOR LIVING SPACES ...