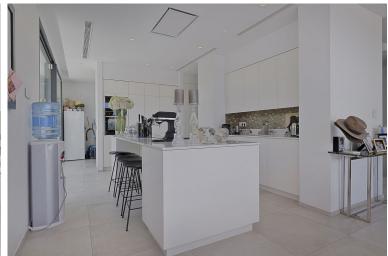

## VILLA IN ESTEPONA

Beautiful modern villa with golf & sea views In this contemporary villa the use of natural materials and lightly colored interiors – walls, floors, ceiling and other architectural features including the open plan layout maximise the feeling of being at one with nature by creating warm spaces and a welcoming ambience that is both functional and comfortable. The avant garde architecture is a mix of the traditional white mediterranean color and interplay of the different volumes of the facades by the combination of clean lines and the use of natural materials to create a very unique style. Water plays an important part of the architecture and this is visible in the design of the infinity pool with its waterfall feature that blends harmoniously with the landscaped gardens giving an overall feeling of wellness and relaxation. COMFORT, DESIGN AND FUNCTIONALITY INTERIOR LIVING SPACES ...