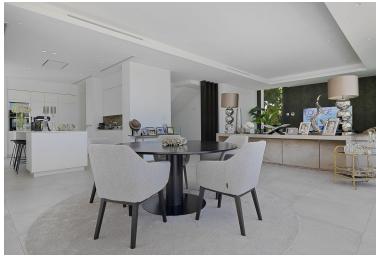

## VILLA IN ESTEPONA

Beautiful modern villa with golf & sea views In this contemporary villa the use of natural materials and lightly colored interiors – walls, floors, ceiling and other architectural features including the open plan layout maximise the feeling of being at one with nature by creating warm spaces and a welcoming ambience that is both functional and comfortable. The avant garde architecture is a mix of the traditional white mediterranean color and interplay of the different volumes of the facades by the combination of clean lines and the use of natural materials to create a very unique style. Water plays an important part of the architecture and this is visible in the design of the infinity pool with its waterfall feature that blends harmoniously with the landscaped gardens giving an overall feeling of wellness and relaxation. COMFORT, DESIGN AND FUNCTIONALITY INTERIOR LIVING SPACES ...