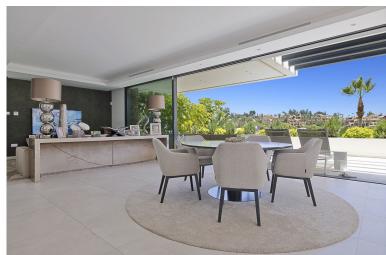

## VILLA IN ESTEPONA

Beautiful modern villa with golf & sea views In this contemporary villa the use of natural materials and lightly colored interiors – walls, floors, ceiling and other architectural features including the open plan layout maximise the feeling of being at one with nature by creating warm spaces and a welcoming ambience that is both functional and comfortable. The avant garde architecture is a mix of the traditional white mediterranean color and interplay of the different volumes of the facades by the combination of clean lines and the use of natural materials to create a very unique style. Water plays an important part of the architecture and this is visible in the design of the infinity pool with its waterfall feature that blends harmoniously with the landscaped gardens giving an overall feeling of wellness and relaxation. COMFORT, DESIGN AND FUNCTIONALITY INTERIOR LIVING SPACES ...