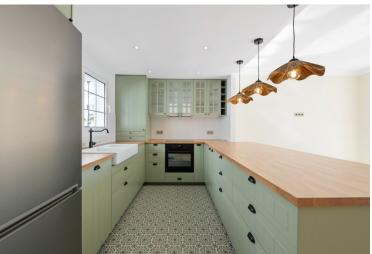

## TERRACED TOWNHOUSE IN NUEVA ANDALUCÍA

Newly renovated townhouse in Aloha Pueblo. Open kitchen, living room and terrace on the ground floor upstairs large roof terrace overlooking Aloha golf, La Concha and the sea, downstairs 2 bedrooms 2 bathrooms, the bedrooms have access to a small lawn. Aloha Pueblo there are 3 restaurants, Yoga and Pilates studio, hairdresser. Walking distance to supermarket and restaurants in Aloha.