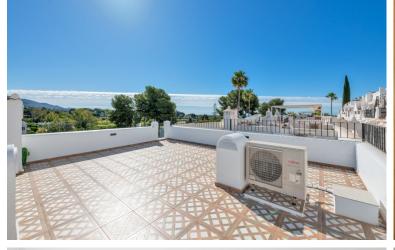

## TERRACED TOWNHOUSE IN NUEVA ANDALUCÍA

Newly renovated townhouse in Aloha Pueblo. Open kitchen, living room and terrace on the ground floor upstairs large roof terrace overlooking Aloha golf, La Concha and the sea, downstairs 2 bedrooms 2 bathrooms, the bedrooms have access to a small lawn. Aloha Pueblo there are 3 restaurants, Yoga and Pilates studio, hairdresser. Walking distance to supermarket and restaurants in Aloha.