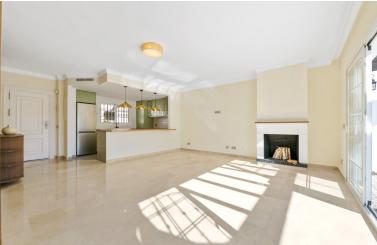

## TERRACED TOWNHOUSE IN NUEVA ANDALUCÍA

Newly renovated townhouse in Aloha Pueblo. Open kitchen, living room and terrace on the ground floor upstairs large roof terrace overlooking Aloha golf, La Concha and the sea, downstairs 2 bedrooms 2 bathrooms, the bedrooms have access to a small lawn. Aloha Pueblo there are 3 restaurants, Yoga and Pilates studio, hairdresser. Walking distance to supermarket and restaurants in Aloha.