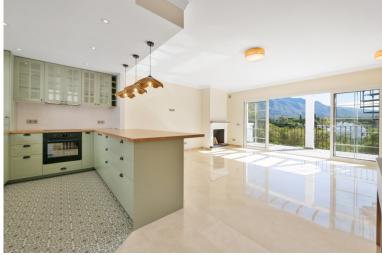

## TERRACED TOWNHOUSE IN NUEVA ANDALUCÍA

Newly renovated townhouse in Aloha Pueblo. Open kitchen, living room and terrace on the ground floor upstairs large roof terrace overlooking Aloha golf, La Concha and the sea, downstairs 2 bedrooms 2 bathrooms, the bedrooms have access to a small lawn. Aloha Pueblo there are 3 restaurants, Yoga and Pilates studio, hairdresser. Walking distance to supermarket and restaurants in Aloha.