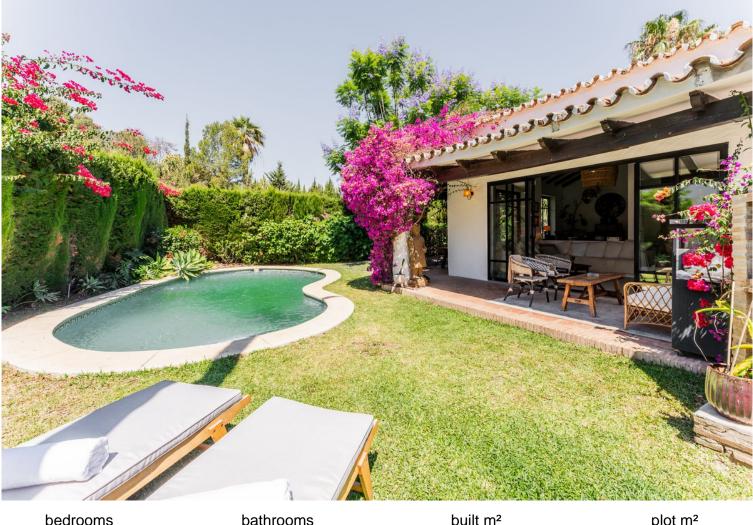

## ATALAYA

bedroomsbathroomsbuilt m²plot m²46377830

## VILLA IN ATALAYA

Discover this charming rustic-style villa, a true "country house" that combines warmth and comfort in every corner. Nestled in an idyllic location between Monte Biarritz and Atalaya, this cozy two-level villa is the perfect home for those seeking a peaceful and enchanting retreat. Property Features: Upper Level: Master Bedroom: With an en-suite bathroom, offering privacy and comfort. Living-Dining Room: Spacious and bright, with double-height ceilings adding a sense of openness and elegance. Guest Toilet: For added convenience. Kitchen: Fully equipped and ready for your culinary creations. Garden with Pool and Barbecue: A private oasis where you can enjoy moments of relaxation and outdoor entertainment. Lower Level: Three Bedrooms: Each designed to offer restful sleep. Three Full Bathrooms: Providing convenience and functionality for the entire family. Access to Lower Gard...