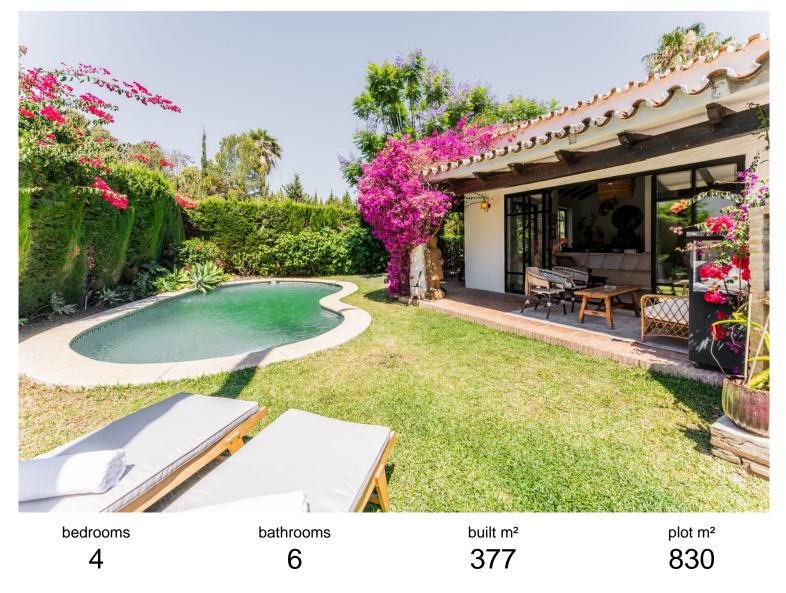

## VILLA IN ATALAYA

Discover this charming rustic-style villa, a true "country house" that combines warmth and comfort in every corner. Nestled in an idyllic location between Monte Biarritz and Atalaya, this cozy two-level villa is the perfect home for those seeking a peaceful and enchanting retreat. Property Features: Upper Level: Master Bedroom: With an en-suite bathroom, offering privacy and comfort. Living-Dining Room: Spacious and bright, with double-height ceilings adding a sense of openness and elegance. Guest Toilet: For added convenience. Kitchen: Fully equipped and ready for your culinary creations. Garden with Pool and Barbecue: A private oasis where you can enjoy moments of relaxation and outdoor entertainment. Lower Level: Three Bedrooms: Each designed to offer restful sleep. Three Full Bathrooms: Providing convenience and functionality for the entire family. Access to Lower Gard...