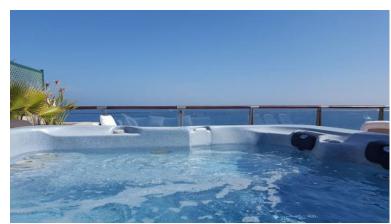

## PENTHOUSE IN PUERTO BANÚS

Very high standart Penthouse inside the luxury hotel Guadalpin Puerto Banus on the beachfront on the 4th floor with 100m2 of solarium on the top roof with jazucci, sunbeds and fantastic views. This hotel penthouse offers all the facilities of a hotel service and you can have 4% return per year with this investment. The penthouse consists of a bedroom and a suite connected. The suite has a living room and a fully equipped kitchenette. Both bedrooms have access to a large terrace and from the terrace of the suite, a staircase leads up to the solarium. This 5-star hotel is located on Rodeo Beach.of Puerto Banus near the wonderful bays of the famous beach clubs the Gray D Albion arabic building and next to it the other 5 star hotel Park Plaza Beach. You can walk to the other side to the harbour area with the yachts and luxury boats, elegant restaurants and shops of Puerto Banus. The contrac...