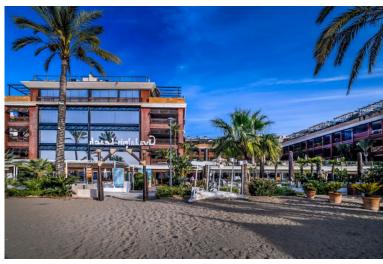

## PENTHOUSE IN PUERTO BANÚS

Very high standart Penthouse inside the luxury hotel Guadalpin Puerto Banus on the beachfront on the 4th floor with 100m2 of solarium on the top roof with jazucci, sunbeds and fantastic views. This hotel penthouse offers all the facilities of a hotel service and you can have 4% return per year with this investment. The penthouse consists of a bedroom and a suite connected. The suite has a living room and a fully equipped kitchenette. Both bedrooms have access to a large terrace and from the terrace of the suite, a staircase leads up to the solarium. This 5-star hotel is located on Rodeo Beach.of Puerto Banus near the wonderful bays of the famous beach clubs the Gray D Albion arabic building and next to it the other 5 star hotel Park Plaza Beach. You can walk to the other side to the harbour area with the yachts and luxury boats, elegant restaurants and shops of Puerto Banus. The contrac...