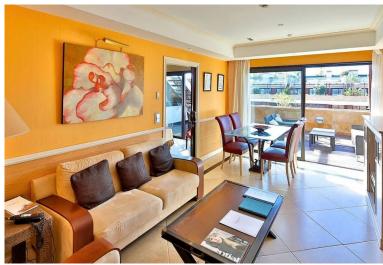

## PENTHOUSE IN PUERTO BANÚS

Very high standart Penthouse inside the luxury hotel Guadalpin Puerto Banus on the beachfront on the 4th floor with 100m2 of solarium on the top roof with jazucci, sunbeds and fantastic views. This hotel penthouse offers all the facilities of a hotel service and you can have 4% return per year with this investment. The penthouse consists of a bedroom and a suite connected. The suite has a living room and a fully equipped kitchenette. Both bedrooms have access to a large terrace and from the terrace of the suite, a staircase leads up to the solarium. This 5-star hotel is located on Rodeo Beach.of Puerto Banus near the wonderful bays of the famous beach clubs the Gray D Albion arabic building and next to it the other 5 star hotel Park Plaza Beach. You can walk to the other side to the harbour area with the yachts and luxury boats, elegant restaurants and shops of Puerto Banus. The contrac...