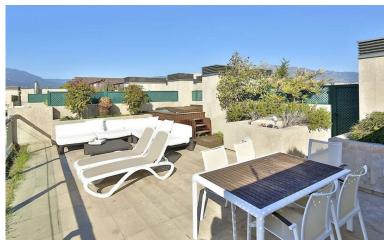

## PENTHOUSE IN PUERTO BANÚS

Very high standart Penthouse inside the luxury hotel Guadalpin Puerto Banus on the beachfront on the 4th floor with 100m2 of solarium on the top roof with jazucci, sunbeds and fantastic views. This hotel penthouse offers all the facilities of a hotel service and you can have 4% return per year with this investment. The penthouse consists of a bedroom and a suite connected. The suite has a living room and a fully equipped kitchenette. Both bedrooms have access to a large terrace and from the terrace of the suite, a staircase leads up to the solarium. This 5-star hotel is located on Rodeo Beach.of Puerto Banus near the wonderful bays of the famous beach clubs the Gray D Albion arabic building and next to it the other 5 star hotel Park Plaza Beach. You can walk to the other side to the harbour area with the yachts and luxury boats, elegant restaurants and shops of Puerto Banus. The contrac...