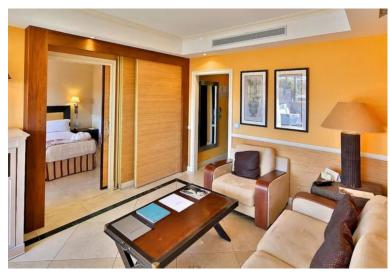

## PENTHOUSE IN PUERTO BANÚS

Very high standart Penthouse inside the luxury hotel Guadalpin Puerto Banus on the beachfront on the 4th floor with 100m2 of solarium on the top roof with jazucci, sunbeds and fantastic views. This hotel penthouse offers all the facilities of a hotel service and you can have 4% return per year with this investment. The penthouse consists of a bedroom and a suite connected. The suite has a living room and a fully equipped kitchenette. Both bedrooms have access to a large terrace and from the terrace of the suite, a staircase leads up to the solarium. This 5-star hotel is located on Rodeo Beach.of Puerto Banus near the wonderful bays of the famous beach clubs the Gray D Albion arabic building and next to it the other 5 star hotel Park Plaza Beach. You can walk to the other side to the harbour area with the yachts and luxury boats, elegant restaurants and shops of Puerto Banus. The contrac...