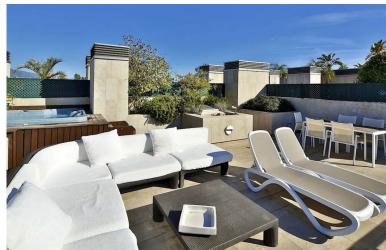

## PENTHOUSE IN PUERTO BANÚS

Very high standart Penthouse inside the luxury hotel Guadalpin Puerto Banus on the beachfront on the 4th floor with 100m2 of solarium on the top roof with jazucci, sunbeds and fantastic views. This hotel penthouse offers all the facilities of a hotel service and you can have 4% return per year with this investment. The penthouse consists of a bedroom and a suite connected. The suite has a living room and a fully equipped kitchenette. Both bedrooms have access to a large terrace and from the terrace of the suite, a staircase leads up to the solarium. This 5-star hotel is located on Rodeo Beach.of Puerto Banus near the wonderful bays of the famous beach clubs the Gray D Albion arabic building and next to it the other 5 star hotel Park Plaza Beach. You can walk to the other side to the harbour area with the yachts and luxury boats, elegant restaurants and shops of Puerto Banus. The contrac...