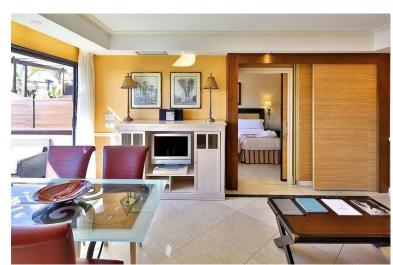

## PENTHOUSE IN PUERTO BANÚS

Very high standart Penthouse inside the luxury hotel Guadalpin Puerto Banus on the beachfront on the 4th floor with 100m2 of solarium on the top roof with jazucci, sunbeds and fantastic views. This hotel penthouse offers all the facilities of a hotel service and you can have 4% return per year with this investment. The penthouse consists of a bedroom and a suite connected. The suite has a living room and a fully equipped kitchenette. Both bedrooms have access to a large terrace and from the terrace of the suite, a staircase leads up to the solarium. This 5-star hotel is located on Rodeo Beach.of Puerto Banus near the wonderful bays of the famous beach clubs the Gray D Albion arabic building and next to it the other 5 star hotel Park Plaza Beach. You can walk to the other side to the harbour area with the yachts and luxury boats, elegant restaurants and shops of Puerto Banus. The contrac...