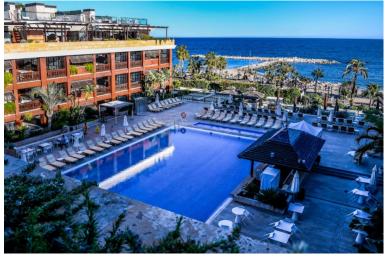

## PENTHOUSE IN PUERTO BANÚS

Very high standart Penthouse inside the luxury hotel Guadalpin Puerto Banus on the beachfront on the 4th floor with 100m2 of solarium on the top roof with jazucci, sunbeds and fantastic views. This hotel penthouse offers all the facilities of a hotel service and you can have 4% return per year with this investment. The penthouse consists of a bedroom and a suite connected. The suite has a living room and a fully equipped kitchenette. Both bedrooms have access to a large terrace and from the terrace of the suite, a staircase leads up to the solarium. This 5-star hotel is located on Rodeo Beach.of Puerto Banus near the wonderful bays of the famous beach clubs the Gray D Albion arabic building and next to it the other 5 star hotel Park Plaza Beach. You can walk to the other side to the harbour area with the yachts and luxury boats, elegant restaurants and shops of Puerto Banus. The contrac...