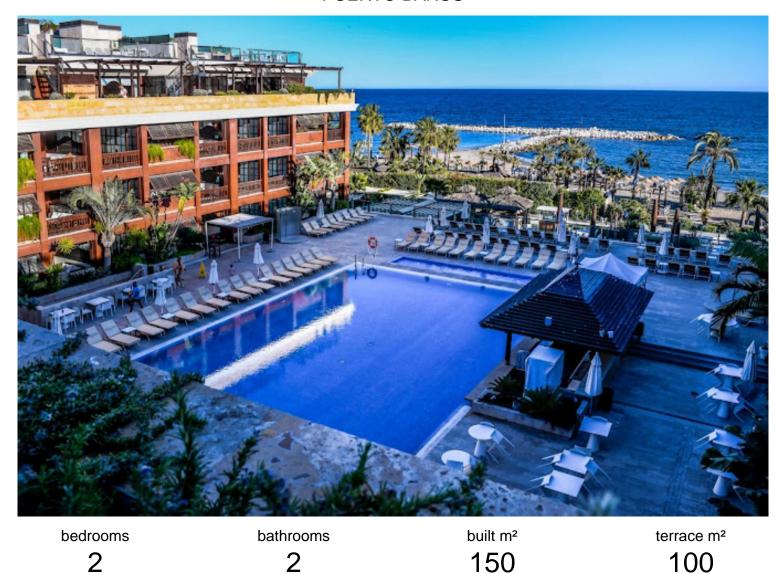

## PUERTO BANÚS

## PENTHOUSE IN PUERTO BANÚS

Very high standart Penthouse inside the luxury hotel Guadalpin Puerto Banus on the beachfront on the 4th floor with 100m2 of solarium on the top roof with jazucci, sunbeds and fantastic views. This hotel penthouse offers all the facilities of a hotel service and you can have 4% return per year with this investment. The penthouse consists of a bedroom and a suite connected. The suite has a living room and a fully equipped kitchenette. Both bedrooms have access to a large terrace and from the terrace of the suite, a staircase leads up to the solarium. This 5-star hotel is located on Rodeo Beach.of Puerto Banus near the wonderful bays of the famous beach clubs the Gray D Albion arabic building and next to it the other 5 star hotel Park Plaza Beach. You can walk to the other side to the harbour area with the yachts and luxury boats, elegant restaurants and shops of Puerto Banus. The contrac...