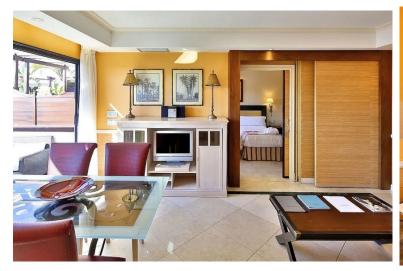

## PENTHOUSE IN PUERTO BANÚS

Very high standart Penthouse inside the luxury hotel Guadalpin Puerto Banus on the beachfront on the 4th floor with 100m2 of solarium on the top roof with jazucci, sunbeds and fantastic views. This hotel penthouse offers al the facilities of a hotel service and you can have 4% return per year with this investment. The penthouse consists of a bedroom and a suite connected. The suite has a living room and a fully equipped kitchenette. Both bedrooms have access to a large terrace and from the terrace of the suite, a staircase leads up to the solarium. This 5-star hotel is located on Rodeo Beach.of Puerto Banus near the wonderful bays of the famous beach clubs the Gray D Albion arabic building and next to it the other 5 star hotel Park Plaza Beach.You can walk to the other side to the harbour area with the yachts and luxury boats, elegant restaurants and shops of Puerto Banus. The contrac...