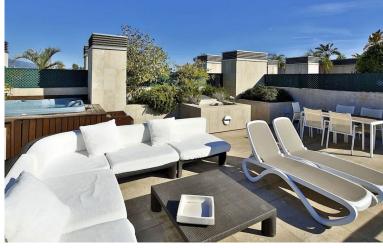

## PENTHOUSE IN PUERTO BANÚS

Very high standart Penthouse inside the luxury hotel Guadalpin Puerto Banus on the beachfront on the 4th floor with 100m2 of solarium on the top roof with jazucci, sunbeds and fantastic views. This hotel penthouse offers al the facilities of a hotel service and you can have 4% return per year with this investment. The penthouse consists of a bedroom and a suite connected. The suite has a living room and a fully equipped kitchenette. Both bedrooms have access to a large terrace and from the terrace of the suite, a staircase leads up to the solarium. This 5-star hotel is located on Rodeo Beach.of Puerto Banus near the wonderful bays of the famous beach clubs the Gray D Albion arabic building and next to it the other 5 star hotel Park Plaza Beach.You can walk to the other side to the harbour area with the yachts and luxury boats, elegant restaurants and shops of Puerto Banus. The contrac...