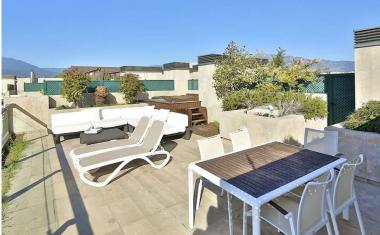

## PENTHOUSE IN PUERTO BANÚS

Very high standart Penthouse inside the luxury hotel Guadalpin Puerto Banus on the beachfront on the 4th floor with 100m2 of solarium on the top roof with jazucci, sunbeds and fantastic views. This hotel penthouse offers al the facilities of a hotel service and you can have 4% return per year with this investment. The penthouse consists of a bedroom and a suite connected. The suite has a living room and a fully equipped kitchenette. Both bedrooms have access to a large terrace and from the terrace of the suite, a staircase leads up to the solarium. This 5-star hotel is located on Rodeo Beach.of Puerto Banus near the wonderful bays of the famous beach clubs the Gray D Albion arabic building and next to it the other 5 star hotel Park Plaza Beach.You can walk to the other side to the harbour area with the yachts and luxury boats, elegant restaurants and shops of Puerto Banus. The contrac...