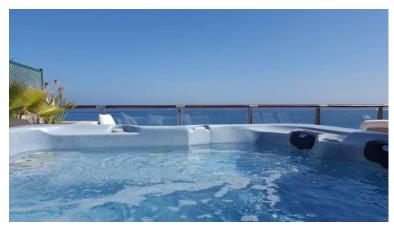

## PENTHOUSE IN PUERTO BANÚS

Very high standart Penthouse inside the luxury hotel Guadalpin Puerto Banus on the beachfront on the 4th floor with 100m2 of solarium on the top roof with jazucci, sunbeds and fantastic views. This hotel penthouse offers al the facilities of a hotel service and you can have 4% return per year with this investment. The penthouse consists of a bedroom and a suite connected. The suite has a living room and a fully equipped kitchenette. Both bedrooms have access to a large terrace and from the terrace of the suite, a staircase leads up to the solarium. This 5-star hotel is located on Rodeo Beach.of Puerto Banus near the wonderful bays of the famous beach clubs the Gray D Albion arabic building and next to it the other 5 star hotel Park Plaza Beach.You can walk to the other side to the harbour area with the yachts and luxury boats, elegant restaurants and shops of Puerto Banus. The contrac...