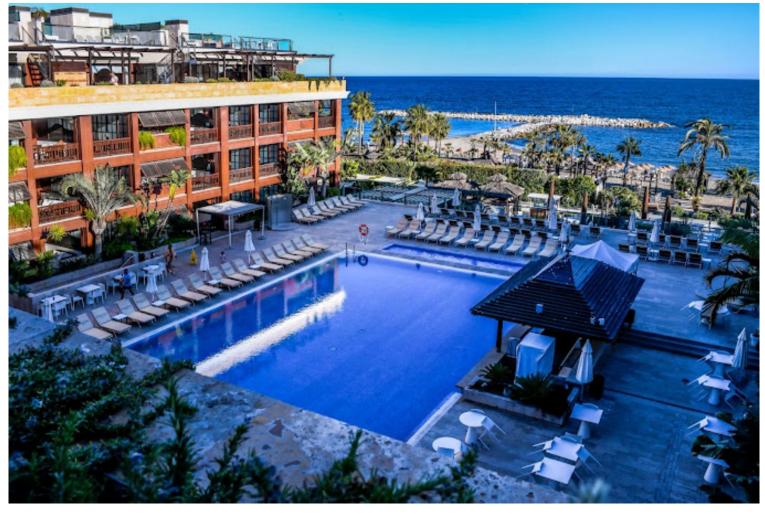

## PENTHOUSE IN PUERTO BANÚS

Very high standart Penthouse inside the luxury hotel Guadalpin Puerto Banus on the beachfront on the 4th floor with 100m2 of solarium on the top roof with jazucci, sunbeds and fantastic views. This hotel penthouse offers al the facilities of a hotel service and you can have 4% return per year with this investment. The penthouse consists of a bedroom and a suite connected. The suite has a living room and a fully equipped kitchenette. Both bedrooms have access to a large terrace and from the terrace of the suite, a staircase leads up to the solarium. This 5-star hotel is located on Rodeo Beach.of Puerto Banus near the wonderful bays of the famous beach clubs the Gray D Albion arabic building and next to it the other 5 star hotel Park Plaza Beach.You can walk to the other side to the harbour area with the yachts and luxury boats, elegant restaurants and shops of Puerto Banus. The contrac...