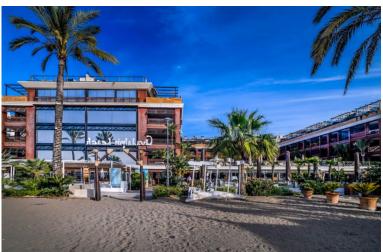

## PENTHOUSE IN PUERTO BANÚS

Very high standart Penthouse inside the luxury hotel Guadalpin Puerto Banus on the beachfront on the 4th floor with 100m2 of solarium on the top roof with jazucci, sunbeds and fantastic views. This hotel penthouse offers al the facilities of a hotel service and you can have 4% return per year with this investment. The penthouse consists of a bedroom and a suite connected. The suite has a living room and a fully equipped kitchenette. Both bedrooms have access to a large terrace and from the terrace of the suite, a staircase leads up to the solarium. This 5-star hotel is located on Rodeo Beach.of Puerto Banus near the wonderful bays of the famous beach clubs the Gray D Albion arabic building and next to it the other 5 star hotel Park Plaza Beach.You can walk to the other side to the harbour area with the yachts and luxury boats, elegant restaurants and shops of Puerto Banus. The contrac...