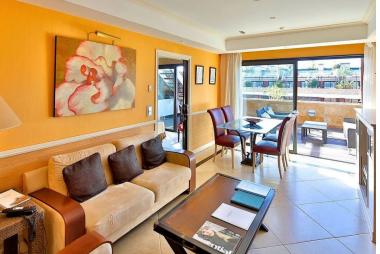

## PUERTO BANÚS

bedrooms 2 bathrooms 2

built m<sup>2</sup> 150 terrace m<sup>2</sup> 100

## PENTHOUSE IN PUERTO BANÚS

Very high standart Penthouse inside the luxury hotel Guadalpin Puerto Banus on the beachfront on the 4th floor with 100m2 of solarium on the top roof with jazucci, sunbeds and fantastic views. This hotel penthouse offers al the facilities of a hotel service and you can have 4% return per year with this investment. The penthouse consists of a bedroom and a suite connected. The suite has a living room and a fully equipped kitchenette. Both bedrooms have access to a large terrace and from the terrace of the suite, a staircase leads up to the solarium. This 5-star hotel is located on Rodeo Beach.of Puerto Banus near the wonderful bays of the famous beach clubs the Gray D Albion arabic building and next to it the other 5 star hotel Park Plaza Beach.You can walk to the other side to the harbour area with the yachts and luxury boats, elegant restaurants and shops of Puerto Banus. The contrac...