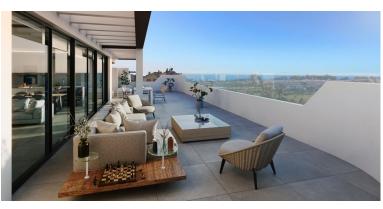

## PENTHOUSE IN ATALAYA

penthouse duplex in a residential complex with clean, organic lines that blend in perfectly with the surrounding nature, there are common areas where every detail has been thought through, including a swimming pool, spa area, gym, changing rooms and even a co-working and common area. There is a security system and the installation of CCTV cameras and number plate recognition at the entrance to the garages. All homes are spacious and bright, with open spaces and large windows designed to maximise natural light and enjoy the beautiful views. The distribution of each room has been studied to maximise the use of space and create a comfortable and practical atmosphere. The development is located on the New Golden Mile, between Puerto Banus and Estepona, in one of the most popular areas at the moment. The project is surrounded by some of the most exclusive golf courses on the Costa del Sol, ...