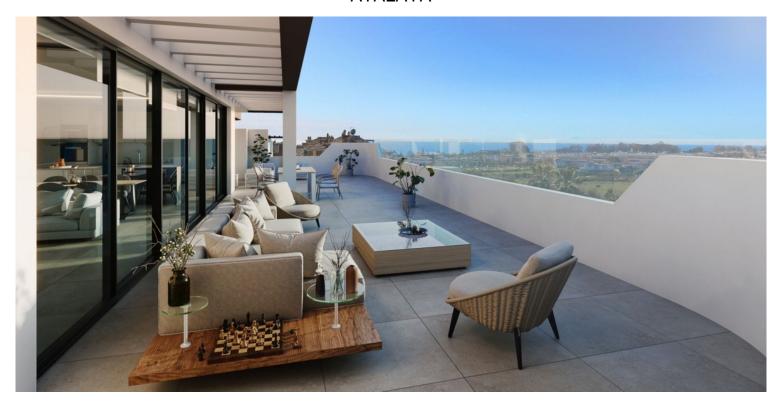

## PENTHOUSE IN ATALAYA

penthouse duplex in a residential complex with clean, organic lines that blend in perfectly with the surrounding nature, there are common areas where every detail has been thought through, including a swimming pool, spa area, gym, changing rooms and even a co-working and common area. There is a security system and the installation of CCTV cameras and number plate recognition at the entrance to the garages. All homes are spacious and bright, with open spaces and large windows designed to maximise natural light and enjoy the beautiful views. The distribution of each room has been studied to maximise the use of space and create a comfortable and practical atmosphere. The development is located on the New Golden Mile, between Puerto Banus and Estepona, in one of the most popular areas at the moment. The project is surrounded by some of the most exclusive golf courses on the Costa del Sol, ...