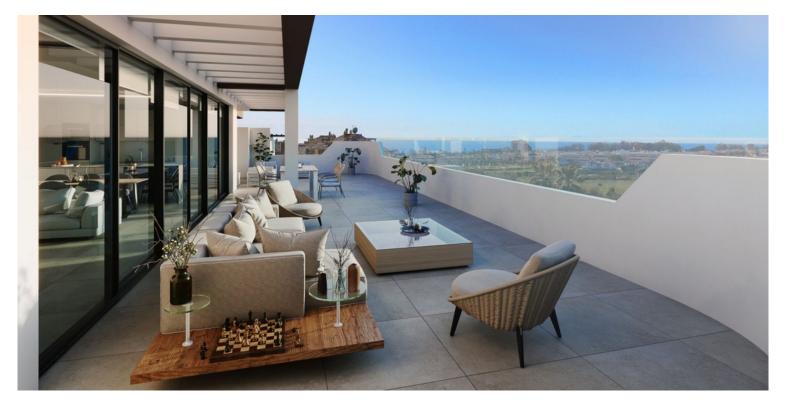

## PENTHOUSE IN ATALAYA

penthouse duplex in a residential complex with clean, organic lines that blend in perfectly with the surrounding nature, there are common areas where every detail has been thought through, including a swimming pool, spa area, gym, changing rooms and even a co-working and common area. There is a security system and the installation of CCTV cameras and number plate recognition at the entrance to the garages. All homes are spacious and bright, with open spaces and large windows designed to maximise natural light and enjoy the beautiful views. The distribution of each room has been studied to maximise the use of space and create a comfortable and practical atmosphere. The development is located on the New Golden Mile, between Puerto Banus and Estepona, in one of the most popular areas at the moment. The project is surrounded by some of the most exclusive golf courses on the Costa del Sol, ...