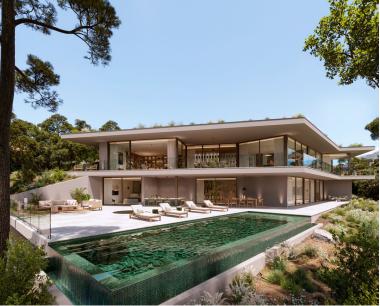

## VILLA IN BENAHAVÍS

Retreat in the Heart of Nature Perched on an elevated position in the mountain foothills, this vila is a masterful blend of strategic design and playful space distribution. With its back embraced by the mountain and its front opening to breathtaking viewings. This villa is a true expression of contemporary and innovative design The architecture and outdoor spaces are meticulously oriented towards the Mediterranean Sea, the castle of Monte Mayor, and the emerald valley below. From the expansive terraces to the integrated outdoor lounge area, the property offers a protected and serene haven. Every corner of this residence invites you to relax and enjoy the harmonious connection with nature. The villa includes: 5 bedrooms, 5 en-suite bathrooms, 2 guest toilets, extensive terraces, an integrated outdoor lounge area and a stunning swimming pool. The property radiates sophisticated charm w...