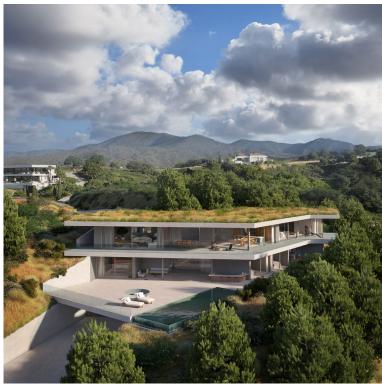

## VILLA IN BENAHAVÍS

Retreat in the Heart of Nature Perched on an elevated position in the mountain foothills, this vila is a masterful blend of strategic design and playful space distribution. With its back embraced by the mountain and its front opening to breathtaking viewings. This villa is a true expression of contemporary and innovative design The architecture and outdoor spaces are meticulously oriented towards the Mediterranean Sea, the castle of Monte Mayor, and the emerald valley below. From the expansive terraces to the integrated outdoor lounge area, the property offers a protected and serene haven. Every corner of this residence invites you to relax and enjoy the harmonious connection with nature. The villa includes: 5 bedrooms, 5 en-suite bathrooms, 2 guest toilets, extensive terraces, an integrated outdoor lounge area and a stunning swimming pool. The property radiates sophisticated charm w...