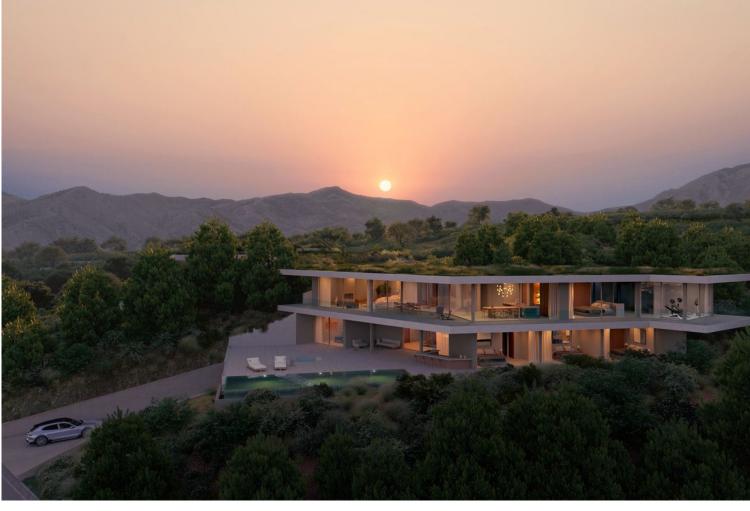

## VILLA IN BENAHAVÍS

Retreat in the Heart of Nature Perched on an elevated position in the mountain foothills, this vila is a masterful blend of strategic design and playful space distribution. With its back embraced by the mountain and its front opening to breathtaking viewings. This villa is a true expression of contemporary and innovative design The architecture and outdoor spaces are meticulously oriented towards the Mediterranean Sea, the castle of Monte Mayor, and the emerald valley below. From the expansive terraces to the integrated outdoor lounge area, the property offers a protected and serene haven. Every corner of this residence invites you to relax and enjoy the harmonious connection with nature. The villa includes: 5 bedrooms, 5 en-suite bathrooms, 2 guest toilets, extensive terraces, an integrated outdoor lounge area and a stunning swimming pool. The property radiates sophisticated charm w...