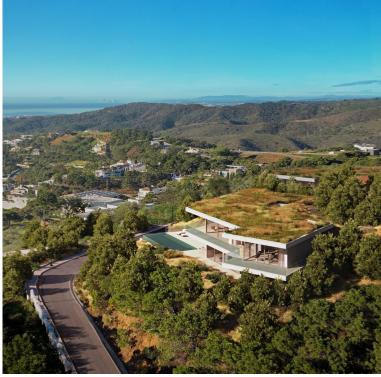

## VILLA IN BENAHAVÍS

Retreat in the Heart of Nature Perched on an elevated position in the mountain foothills, this vila is a masterful blend of strategic design and playful space distribution. With its back embraced by the mountain and its front opening to breathtaking viewings. This villa is a true expression of contemporary and innovative design The architecture and outdoor spaces are meticulously oriented towards the Mediterranean Sea, the castle of Monte Mayor, and the emerald valley below. From the expansive terraces to the integrated outdoor lounge area, the property offers a protected and serene haven. Every corner of this residence invites you to relax and enjoy the harmonious connection with nature. The villa includes: 5 bedrooms, 5 en-suite bathrooms, 2 guest toilets, extensive terraces, an integrated outdoor lounge area and a stunning swimming pool. The property radiates sophisticated charm w...