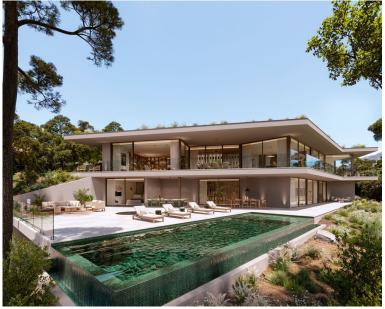

## VILLA IN BENAHAVÍS

Retreat in the Heart of Nature Perched on an elevated position in the mountain foothills, this vila is a masterful blend of strategic design and playful space distribution. With its back embraced by the mountain and its front opening to breathtaking viewings. This villa is a true expression of contemporary and innovative design The architecture and outdoor spaces are meticulously oriented towards the Mediterranean Sea, the castle of Monte Mayor, and the emerald valley below. From the expansive terraces to the integrated outdoor lounge area, the property offers a protected and serene haven. Every corner of this residence invites you to relax and enjoy the harmonious connection with nature. The villa includes: 5 bedrooms, 5 en-suite bathrooms, 2 guest toilets, extensive terraces, an integrated outdoor lounge area and a stunning swimming pool. The property radiates sophisticated charm w...