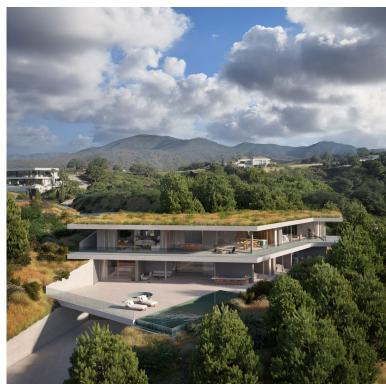

## VILLA IN BENAHAVÍS

Retreat in the Heart of Nature Perched on an elevated position in the mountain foothills, this vila is a masterful blend of strategic design and playful space distribution. With its back embraced by the mountain and its front opening to breathtaking viewings. This villa is a true expression of contemporary and innovative design The architecture and outdoor spaces are meticulously oriented towards the Mediterranean Sea, the castle of Monte Mayor, and the emerald valley below. From the expansive terraces to the integrated outdoor lounge area, the property offers a protected and serene haven. Every corner of this residence invites you to relax and enjoy the harmonious connection with nature. The villa includes: 5 bedrooms, 5 en-suite bathrooms, 2 guest toilets, extensive terraces, an integrated outdoor lounge area and a stunning swimming pool. The property radiates sophisticated charm w...