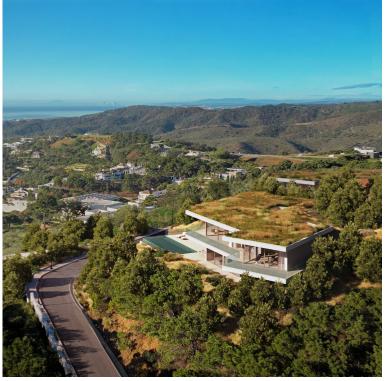

## VILLA IN BENAHAVÍS

Retreat in the Heart of Nature Perched on an elevated position in the mountain foothills, this vila is a masterful blend of strategic design and playful space distribution. With its back embraced by the mountain and its front opening to breathtaking viewings. This villa is a true expression of contemporary and innovative design The architecture and outdoor spaces are meticulously oriented towards the Mediterranean Sea, the castle of Monte Mayor, and the emerald valley below. From the expansive terraces to the integrated outdoor lounge area, the property offers a protected and serene haven. Every corner of this residence invites you to relax and enjoy the harmonious connection with nature. The villa includes: 5 bedrooms, 5 en-suite bathrooms, 2 guest toilets, extensive terraces, an integrated outdoor lounge area and a stunning swimming pool. The property radiates sophisticated charm w...