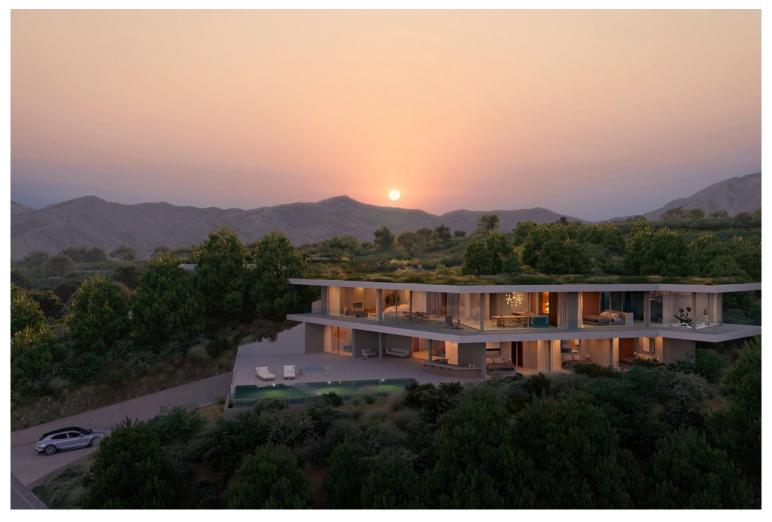

## VILLA IN BENAHAVÍS

Retreat in the Heart of Nature Perched on an elevated position in the mountain foothills, this vila is a masterful blend of strategic design and playful space distribution. With its back embraced by the mountain and its front opening to breathtaking viewings. This villa is a true expression of contemporary and innovative design The architecture and outdoor spaces are meticulously oriented towards the Mediterranean Sea, the castle of Monte Mayor, and the emerald valley below. From the expansive terraces to the integrated outdoor lounge area, the property offers a protected and serene haven. Every corner of this residence invites you to relax and enjoy the harmonious connection with nature. The villa includes: 5 bedrooms, 5 en-suite bathrooms, 2 guest toilets, extensive terraces, an integrated outdoor lounge area and a stunning swimming pool. The property radiates sophisticated charm w...