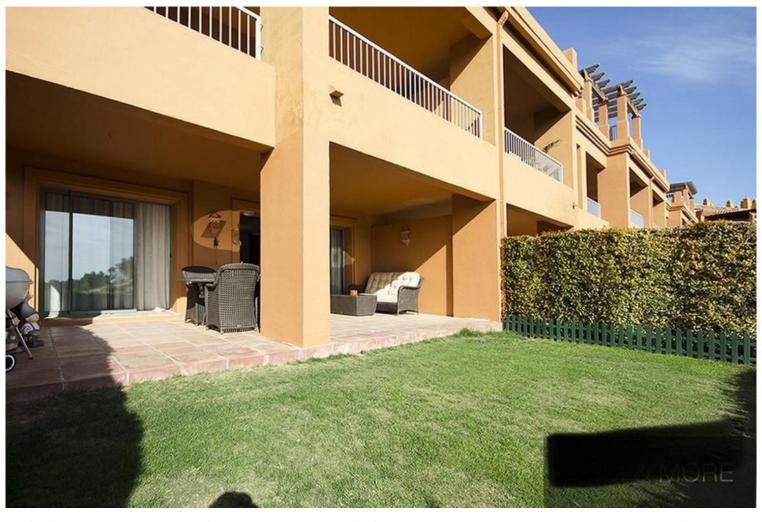

## APARTMENT IN ATALAYA

Atalaya. Ground floor apartment with a garden. Corner location, very private. Two bedrooms, 2 bathrooms, living room, terrace, 2 places of underground parking and srorage. Gated secured community. Walking distance to a supermarket, cafes, one of the best schools on the coast, and golf courses. Sold with appliances and furniture. Currently occupied by tenants. Prolongation of the long-term contract is possible, or termination within twenty days after the deposit. Welcome for a viewing!