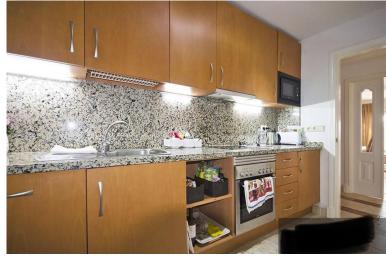

## APARTMENT IN ATALAYA

Atalaya. Ground floor apartment with a garden. Corner location, very private. Two bedrooms, 2 bathrooms, living room, terrace, 2 places of underground parking and srorage. Gated secured community. Walking distance to a supermarket, cafes, one of the best schools on the coast, and golf courses. Sold with appliances and furniture. Currently occupied by tenants. Prolongation of the long-term contract is possible, or termination within twenty days after the deposit. Welcome for a viewing!