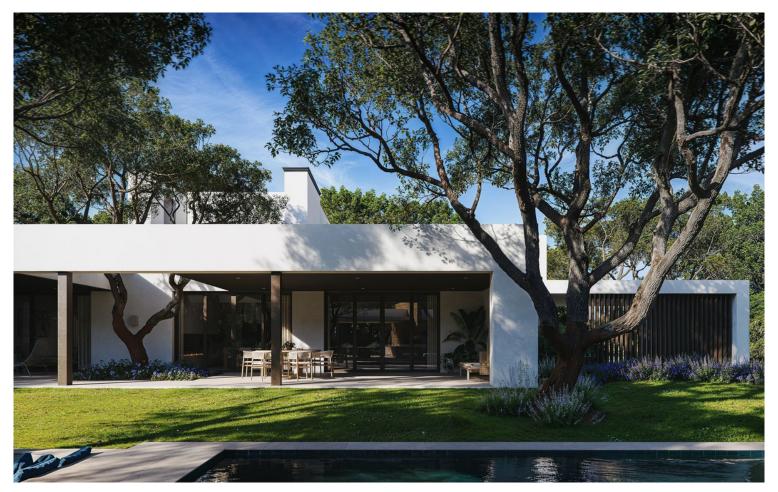

## VILLA IN SOTOGRANDE

Luxurious modern villa among cork trees, featuring 4 ensuite bedrooms, an open-plan kitchen, large living area, and extensive outdoor amenities. This off-plan project includes a building license already in place. The villa features 4 spacious ensuite bedrooms, an open-plan kitchen and living area, private pool, large garden, barbecue pavilion, guest area or gym, and multiple patios for natural light. The grand foyer leads to an open-plan living room with garden and pool views. The modern kitchen comes with high-end appliances and island seating. The master suite includes a walk-in closet, and spa-like bathroom. Three additional ensuite bedrooms provide ample space. There is a flexible space for a guest suite or gym. Outdoor features include a pool, landscaped garden, barbecue pavilion, and several patios. The villa boasts an eco-friendly design with sustainable materials and energy-ef...