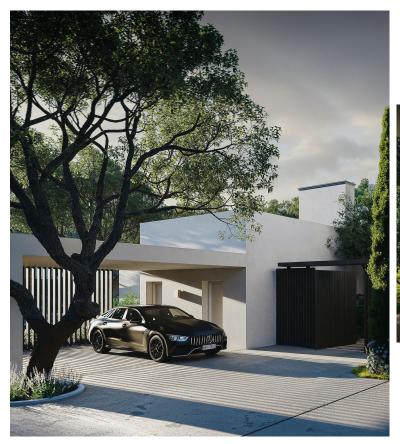

## VILLA IN SOTOGRANDE

Luxurious modern villa among cork trees, featuring 4 ensuite bedrooms, an open-plan kitchen, large living area, and extensive outdoor amenities. This off-plan project includes a building license already in place. The villa features 4 spacious ensuite bedrooms, an open-plan kitchen and living area, private pool, large garden, barbecue pavilion, guest area or gym, and multiple patios for natural light. The grand foyer leads to an open-plan living room with garden and pool views. The modern kitchen comes with high-end appliances and island seating. The master suite includes a walk-in closet, and spa-like bathroom. Three additional ensuite bedrooms provide ample space. There is a flexible space for a guest suite or gym. Outdoor features include a pool, landscaped garden, barbecue pavilion, and several patios. The villa boasts an eco-friendly design with sustainable materials and energy-ef...