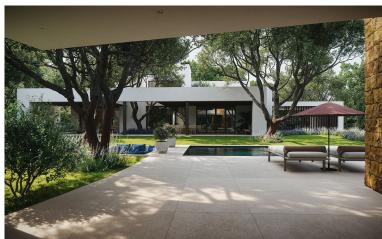

## VILLA IN SOTOGRANDE

Luxurious modern villa among cork trees, featuring 4 ensuite bedrooms, an open-plan kitchen, large living area, and extensive outdoor amenities. This off-plan project includes a building license already in place. The villa features 4 spacious ensuite bedrooms, an open-plan kitchen and living area, private pool, large garden, barbecue pavilion, guest area or gym, and multiple patios for natural light. The grand foyer leads to an open-plan living room with garden and pool views. The modern kitchen comes with high-end appliances and island seating. The master suite includes a walk-in closet, and spa-like bathroom. Three additional ensuite bedrooms provide ample space. There is a flexible space for a guest suite or gym. Outdoor features include a pool, landscaped garden, barbecue pavilion, and several patios. The villa boasts an eco-friendly design with sustainable materials and energy-ef...