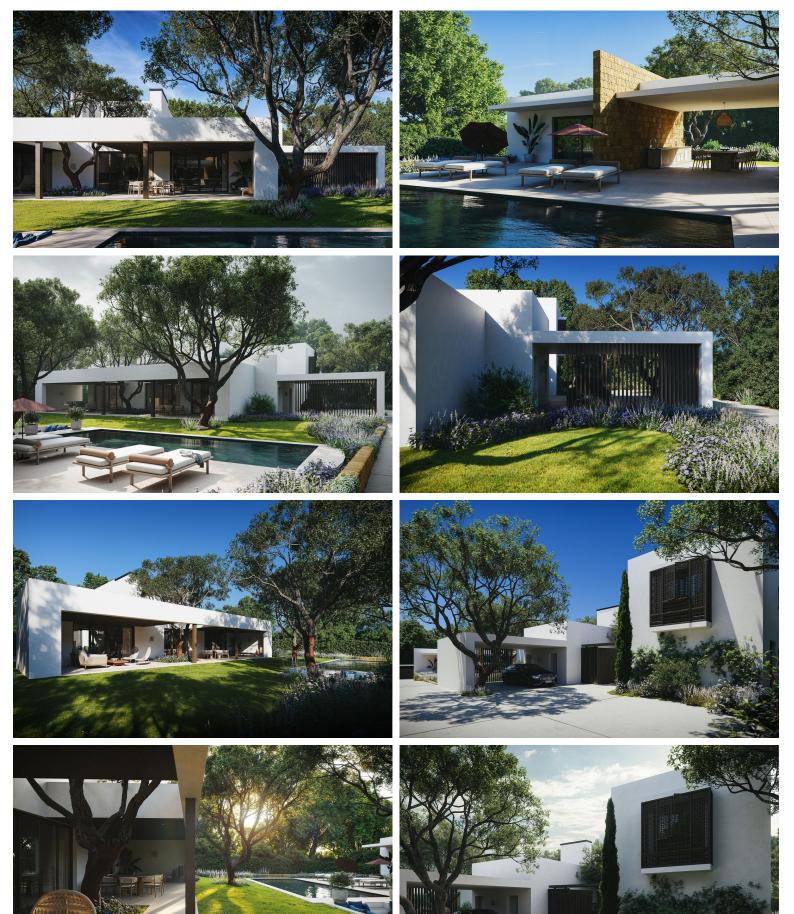

## VILLA IN SOTOGRANDE

Luxurious modern villa among cork trees, featuring 4 ensuite bedrooms, an open-plan kitchen, large living area, and extensive outdoor amenities. This off-plan project includes a building license already in place. The villa features 4 spacious ensuite bedrooms, an open-plan kitchen and living area, private pool, large garden, barbecue pavilion, guest area or gym, and multiple patios for natural light. The grand foyer leads to an open-plan living room with garden and pool views. The modern kitchen comes with high-end appliances and island seating. The master suite includes a walk-in closet, and spa-like bathroom. Three additional ensuite bedrooms provide ample space. There is a flexible space for a guest suite or gym. Outdoor features include a pool, landscaped garden, barbecue pavilion, and several patios. The villa boasts an eco-friendly design with sustainable materials and energy-ef...