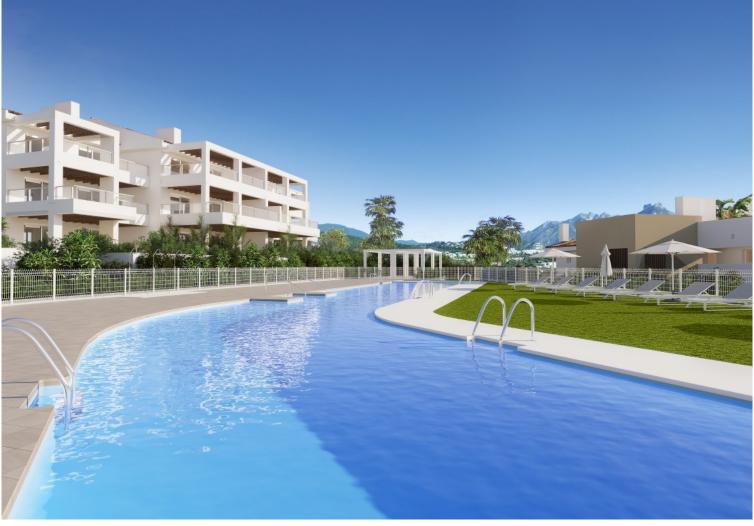

## **APARTMENT IN BENAHAVÍS**

New Development: Prices from 585,000 € to 810,000 €. [Beds: 2 - 3] [Baths: 2 - 2] [Built size: 103.00 m2 - 127.00 m2] The new residential is part of the renowned private urbanization "La Hacienda del Señorío de Cifuentes" with which they will share the enjoyment of its current four swimming pools with its extensive gardens, fountains and bar, all in a private guarded area, with exclusive concierge service. One of the quietest and safest residential estates on the Costa del Sol, which is part of the private macro urbanization of Los Jaralillos, in a privileged location high in the valley, dominating the panoramic views to the golf courses of Atalaya and El Paraiso and the bay of Marbella. This development is distributed in 5 buildings of only 12 apartments of 2- and 3-bedroom apartments and penthouses, all with large terraces, nestled on a pretty hill and facing south-east to...