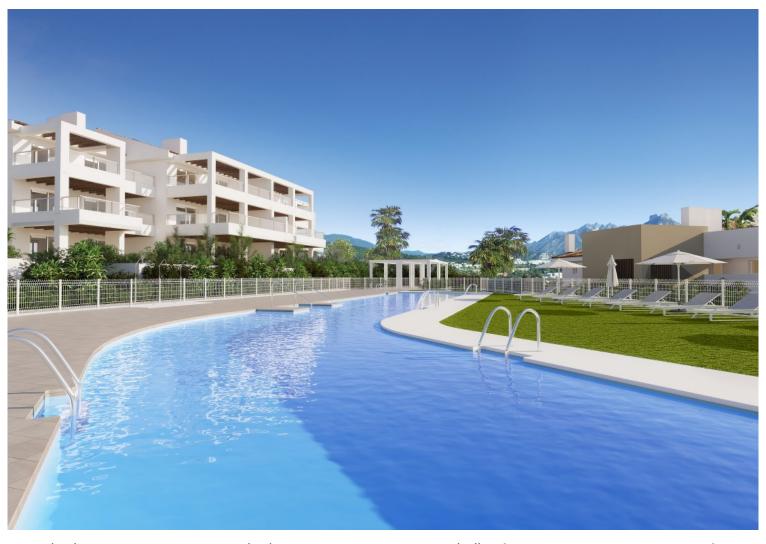

## APARTMENT IN BENAHAVÍS

New Development: Prices from 585,000 € to 810,000 €. [Beds: 2 - 3] [Baths: 2 - 2] [Built size: 103.00 m2 - 127.00 m2] The new residential is part of the renowned private urbanization "La Hacienda del Señorío de Cifuentes" with which they will share the enjoyment of its current four swimming pools with its extensive gardens, fountains and bar, all in a private guarded area, with exclusive concierge service. One of the quietest and safest residential estates on the Costa del Sol, which is part of the private macro urbanization of Los Jaralillos, in a privileged location high in the valley, dominating the panoramic views to the golf courses of Atalaya and El Paraiso and the bay of Marbella. This development is distributed in 5 buildings of only 12 apartments of 2- and 3-bedroom apartments and penthouses, all with large terraces, nestled on a pretty hill and facing south-east to...