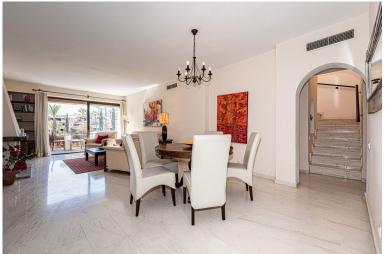

## PENTHOUSE IN ATALAYA

A lovely Westerly facing duplex penthouse in the popular Cartuja del Golf urbanisation in Atalaya. For size of the apartment in relation to the price, it offers exceptional value. The property has 3 terraces, one on the 1st floor Westerley facing, another East facing leading off the master bedroom and top floor solarium, so, for sun worshippers, sun all day. You enter the property on the 1st floor where you will find the living room and kitchen and two guest bedrooms and bathrooms. The living room opens up onto a large west facing terrace with views over the communal gardens as well as the swimming pool. The kitchen is closed; however you have the opportunity to open it up and create an open plan American kitchen, or, alternatively add another bedroom. The master bedroom is located on the top floor with its own ensuite bathroom. It has 2 terraces, a smaller terrace that faces ea...