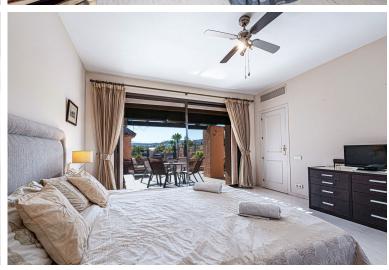

## PENTHOUSE IN ATALAYA

A lovely Westerly facing duplex penthouse in the popular Cartuja del Golf urbanisation in Atalaya. For size of the apartment in relation to the price, it offers exceptional value. The property has 3 terraces, one on the 1st floor Westerley facing, another East facing leading off the master bedroom and top floor solarium, so, for sun worshippers, sun all day. You enter the property on the 1st floor where you will find the living room and kitchen and two guest bedrooms and bathrooms. The living room opens up onto a large west facing terrace with views over the communal gardens as well as the swimming pool. The kitchen is closed; however you have the opportunity to open it up and create an open plan American kitchen, or, alternatively add another bedroom. The master bedroom is located on the top floor with its own ensuite bathroom. It has 2 terraces, a smaller terrace that faces ea...