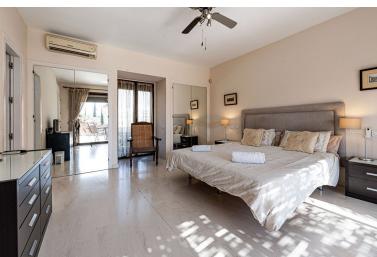

## PENTHOUSE IN ATALAYA

A lovely Westerly facing duplex penthouse in the popular Cartuja del Golf urbanisation in Atalaya. For size of the apartment in relation to the price, it offers exceptional value. The property has 3 terraces, one on the 1st floor Westerley facing, another East facing leading off the master bedroom and top floor solarium, so, for sun worshippers, sun all day. You enter the property on the 1st floor where you will find the living room and kitchen and two guest bedrooms and bathrooms. The living room opens up onto a large west facing terrace with views over the communal gardens as well as the swimming pool. The kitchen is closed; however you have the opportunity to open it up and create an open plan American kitchen, or, alternatively add another bedroom. The master bedroom is located on the top floor with its own ensuite bathroom. It has 2 terraces, a smaller terrace that faces ea...