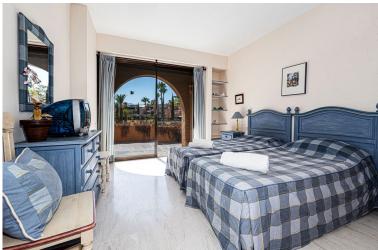

## PENTHOUSE IN ATALAYA

A lovely Westerly facing duplex penthouse in the popular Cartuja del Golf urbanisation in Atalaya. For size of the apartment in relation to the price, it offers exceptional value. The property has 3 terraces, one on the 1st floor Westerley facing, another East facing leading off the master bedroom and top floor solarium, so, for sun worshippers, sun all day. You enter the property on the 1st floor where you will find the living room and kitchen and two guest bedrooms and bathrooms. The living room opens up onto a large west facing terrace with views over the communal gardens as well as the swimming pool. The kitchen is closed; however you have the opportunity to open it up and create an open plan American kitchen, or, alternatively add another bedroom. The master bedroom is located on the top floor with its own ensuite bathroom. It has 2 terraces, a smaller terrace that faces ea...