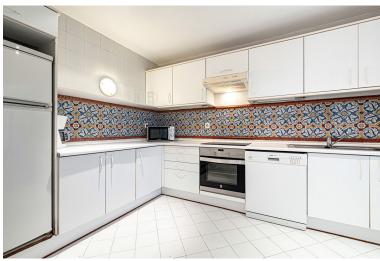

## PENTHOUSE IN ATALAYA

A lovely Westerly facing duplex penthouse in the popular Cartuja del Golf urbanisation in Atalaya. For size of the apartment in relation to the price, it offers exceptional value. The property has 3 terraces, one on the 1st floor Westerley facing, another East facing leading off the master bedroom and top floor solarium, so, for sun worshippers, sun all day. You enter the property on the 1st floor where you will find the living room and kitchen and two guest bedrooms and bathrooms. The living room opens up onto a large west facing terrace with views over the communal gardens as well as the swimming pool. The kitchen is closed; however you have the opportunity to open it up and create an open plan American kitchen, or, alternatively add another bedroom. The master bedroom is located on the top floor with its own ensuite bathroom. It has 2 terraces, a smaller terrace that faces ea...