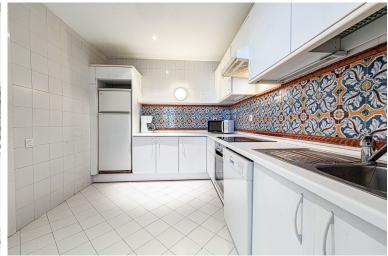

## PENTHOUSE IN ATALAYA

A lovely Westerly facing duplex penthouse in the popular Cartuja del Golf urbanisation in Atalaya. For size of the apartment in relation to the price, it offers exceptional value. The property has 3 terraces, one on the 1st floor Westerley facing, another East facing leading off the master bedroom and top floor solarium, so, for sun worshippers, sun all day. You enter the property on the 1st floor where you will find the living room and kitchen and two guest bedrooms and bathrooms. The living room opens up onto a large west facing terrace with views over the communal gardens as well as the swimming pool. The kitchen is closed; however you have the opportunity to open it up and create an open plan American kitchen, or, alternatively add another bedroom. The master bedroom is located on the top floor with its own ensuite bathroom. It has 2 terraces, a smaller terrace that faces ea...