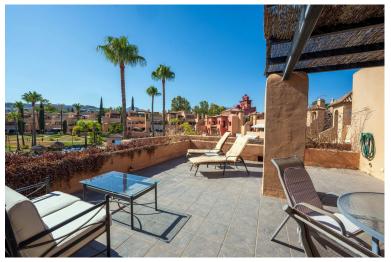

## PENTHOUSE IN ATALAYA

A lovely Westerly facing duplex penthouse in the popular Cartuja del Golf urbanisation in Atalaya. For size of the apartment in relation to the price, it offers exceptional value. The property has 3 terraces, one on the 1st floor Westerley facing, another East facing leading off the master bedroom and top floor solarium, so, for sun worshippers, sun all day. You enter the property on the 1st floor where you will find the living room and kitchen and two guest bedrooms and bathrooms. The living room opens up onto a large west facing terrace with views over the communal gardens as well as the swimming pool. The kitchen is closed; however you have the opportunity to open it up and create an open plan American kitchen, or, alternatively add another bedroom. The master bedroom is located on the top floor with its own ensuite bathroom. It has 2 terraces, a smaller terrace that faces ea...