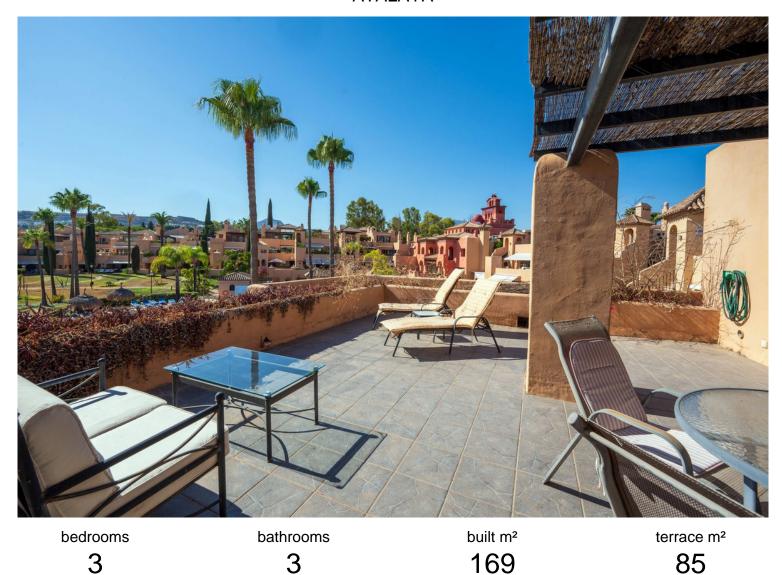

## **ATALAYA**

## PENTHOUSE IN ATALAYA

A lovely Westerly facing duplex penthouse in the popular Cartuja del Golf urbanisation in Atalaya. For size of the apartment in relation to the price, it offers exceptional value. The property has 3 terraces, one on the 1st floor Westerley facing, another East facing leading off the master bedroom and top floor solarium, so, for sun worshippers, sun all day. You enter the property on the 1st floor where you will find the living room and kitchen and two guest bedrooms and bathrooms. The living room opens up onto a large west facing terrace with views over the communal gardens as well as the swimming pool. The kitchen is closed; however you have the opportunity to open it up and create an open plan American kitchen, or, alternatively add another bedroom. The master bedroom is located on the top floor with its own ensuite bathroom. It has 2 terraces, a smaller terrace that faces ea...