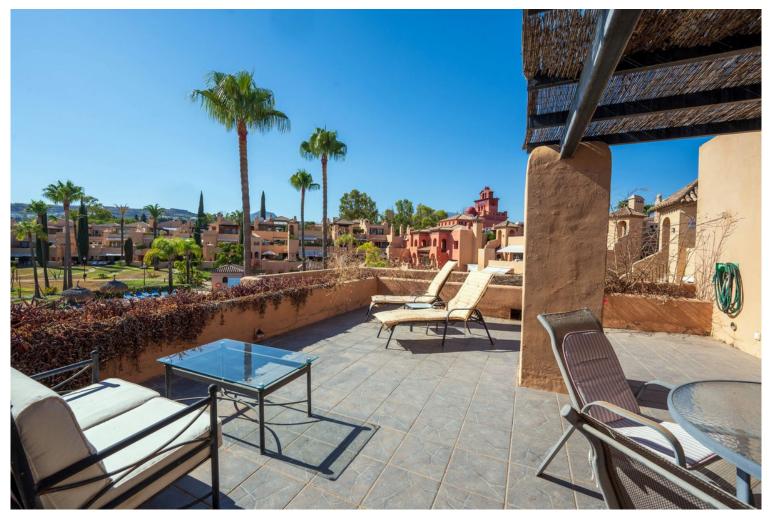

## PENTHOUSE IN ATALAYA

A lovely Westerly facing duplex penthouse in the popular Cartuja del Golf urbanisation in Atalaya. For size of the apartment in relation to the price, it offers exceptional value. The property has 3 terraces, one on the 1st floor Westerley facing, another East facing leading off the master bedroom and top floor solarium, so, for sun worshippers, sun all day. You enter the property on the 1st floor where you will find the living room and kitchen and two guest bedrooms and bathrooms. The living room opens up onto a large west facing terrace with views over the communal gardens as well as the swimming pool. The kitchen is closed; however you have the opportunity to open it up and create an open plan American kitchen, or, alternatively add another bedroom. The master bedroom is located on the top floor with its own ensuite bathroom. It has 2 terraces, a smaller terrace that faces ea...