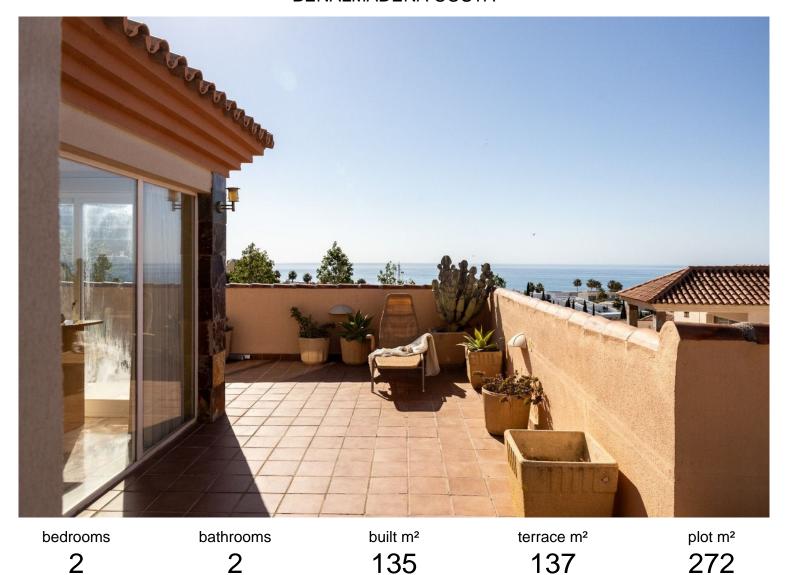

## BENALMADENA COSTA

PENTHOUSE IN BENALMADENA COSTA

Welcome to your dream home in the prestigious area of Higueron! This exquisite 2-bedroom penthouse offers unparalleled luxury and comfort with breathtaking sea views and a host of modern amenities. The Reserva del Higuerón Housing Estate is an idyllic place offering the best views, an architectural style that adapts to the land's natural features and a wide variety of services. The entire area is granted safety, exclusiveness and wellbeing, as well as the satisfaction of the highest demands with every development. Key Features: Prime Location: Situated in the sought after area of Higueron, you are conveniently close to high-end restaurants, well equipped fitness center, tennis court and top-rated schools and the Higueron 5 stars hotel Enjoy unparalleled privacy in the community's highest penthouse, offering complete peace with no neighbouring units overlooking your space. ...