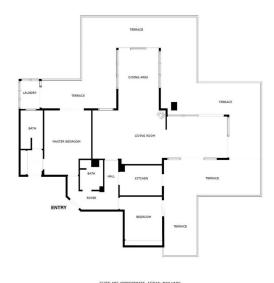

## BENALMADENA COSTA

bedrooms bathrooms built  $m^2$  terrace  $m^2$  plot  $m^2$  2 2 135 137 272