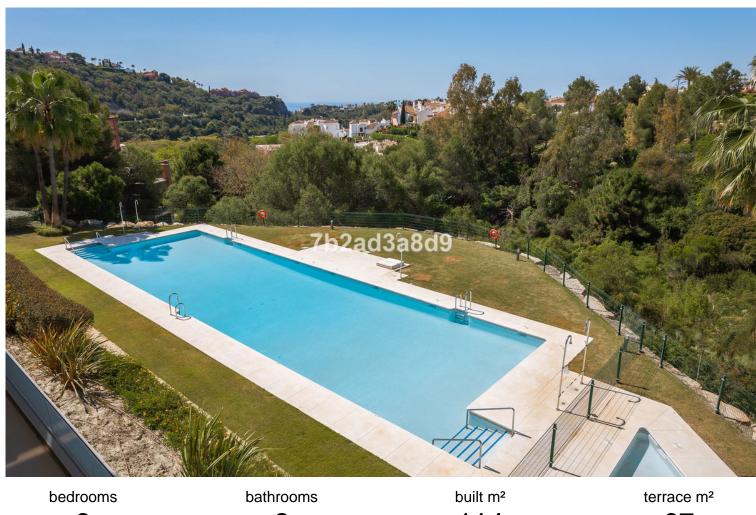

## **BENAHAVÍS**

114 67 3 2

## **APARTMENT IN BENAHAVÍS**

Contemporary 3-bedroom brand new apartment with panoramic views in La Reserva de Alcuzcuz, Benahavis. This south facing property features: entrance hall; bright and spacious living-dining room with access to the terrace; open plan fully fitted kitchen with a laundry room and equipped with top quality appliances; en-suite master bedroom with access to the terrace; two further guest bedrooms sharing a bathroom. This apartment is ideal as a holiday home, located in a tranquil area, with panoramic views over the landscapes and within a short drive to commercial center, San Pedro town and the beach. Garage space and storage included.