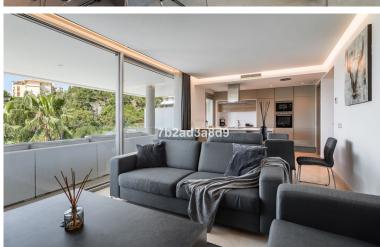

## **APARTMENT IN BENAHAVÍS**

Contemporary 3-bedroom brand new apartment with panoramic views in La Reserva de Alcuzcuz, Benahavis. This south facing property features: entrance hall; bright and spacious living-dining room with access to the terrace; open plan fully fitted kitchen with a laundry room and equipped with top quality appliances; en-suite master bedroom with access to the terrace; two further guest bedrooms sharing a bathroom. This apartment is ideal as a holiday home, located in a tranquil area, with panoramic views over the landscapes and within a short drive to commercial center, San Pedro town and the beach. Garage space and storage included.