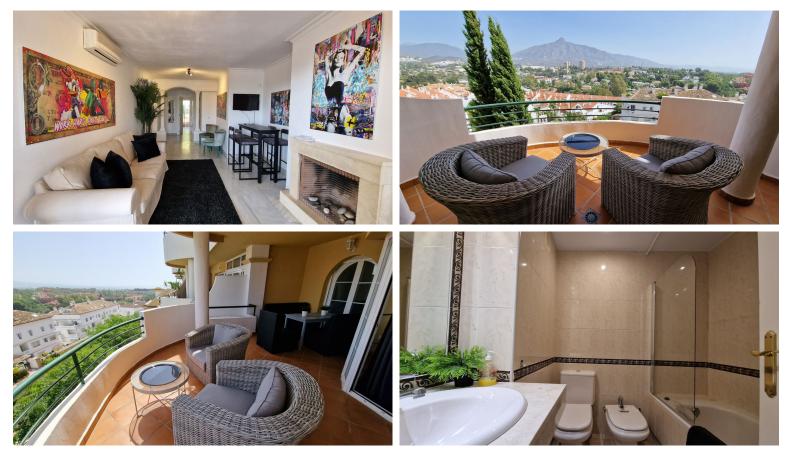

## APARTMENT IN NUEVA ANDALUCÍA

\*\*Stunning 2-Bedroom Apartment with Panoramic Views in Puerto Banus\*\* Discover your dream home with this exquisite 2-bedroom, 2-bathroom apartment, perfectly situated within walking distance to the vibrant Puerto Banus. Boasting breathtaking panoramic views of both the sea and mountains, this residence offers a blend of luxury and convenience. The spacious living room opens up to a large terrace, perfect for enjoying the serene surroundings. The modern kitchen is fully equipped and designed for culinary enthusiasts. The master bedroom features an ensuite bathroom and enjoys a west-facing orientation, ensuring plenty of afternoon sun. The guest bedroom also has access to the terrace, providing a seamless indoor-outdoor living experience. Cozy up by the fireplace in the living room during cooler evenings or enjoy individual air conditioning in each room for year-round comfort. Located ...