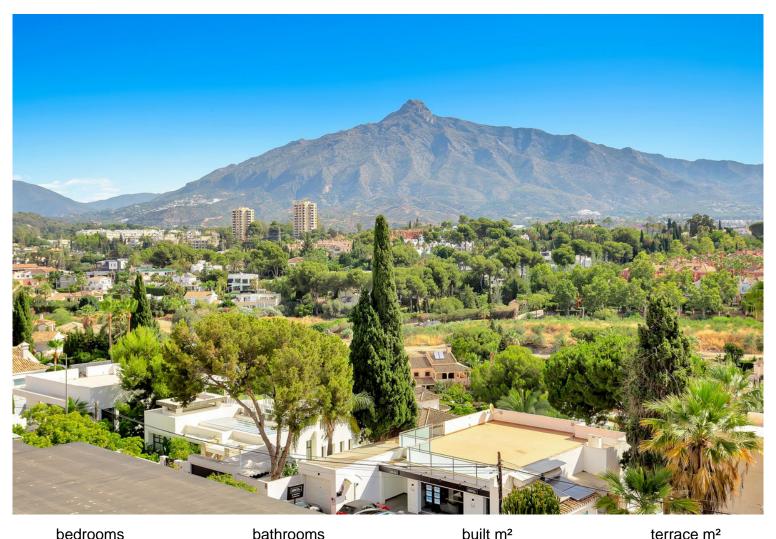

## NUEVA ANDALUCÍA

| bedrooms | bathrooms | built m² | terrace m <sup>2</sup> |
|----------|-----------|----------|------------------------|
| 3        | 2         | 130      | 17                     |

## APARTMENT IN NUEVA ANDALUCÍA

Spacious and bright...this elevated home has all the bones for a good. reform...Heart of Nueva Andalucia? Walking distance to Centro Plaza? Great views? Secure gated community? Private garage? Reform apartment in Nueva Andalucia....very good opportunity This is it. A wonderful opportunity to live within walking distance of Puerto Banus and the beach whilst benefitting from incredible views across the coast of Marbella, la Concha and the Mediterranean Sea. Located in the very heart of Nueva Andalucia, this unique complex is tucked away behind secure automated gates right next to Centro plaza. With a fully private underground allocated garage, and an elevator which travels directly to the front door of this 3 bedroom apartment, this is undoubtedly a desirable opportunity for anyone looking to live conveniently located close to Puerto Banus. The community was built in 1982, this resident...